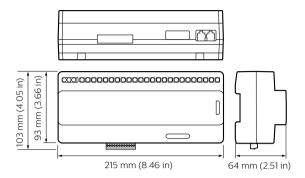

complex switching logic from simple network messages. As the required preset scenarios are stored within each relay device, the commissioning process and network messages are simplified.

### Benefits

- Enables a range of relay controllers with a variety of circuit numbers and sizes to work individually or as part of a system
- · Simplifies commissioning process and network messages

### **Application**

- $\cdot$  Retail and Hospitality, Office and Industry
- · Public spaces, Stadiums and multi-purpose Event Centers
- · Residential

# **Dynalite Relay Controllers**

# Versions



DDRC1220FR-GL 12 x 20A Relay Controller



DDRC810DT-GL 8 x 10A Relay Controller



DDRC420FR Relay Controller



DDRC-GRMS-E

# Dimensional drawing





# **Dynalite Relay Controllers**

# Dimensional drawing





### **Product details**

Front of the DDRC810DT-GL 8 x 10A Relay Controller



DDRC420FR Relay Controller





© 2023 Signify Holding All rights reserved. Signify does not give any representation or warranty as to the accuracy or completeness of the information included herein and shall not be liable for any action in reliance thereon. The information presented in this document is not intended as any commercial offer and does not form part of any quotation or contract, unless otherwise agreed by Signify. All trademarks are owned by Signify Holding or their respective owners.