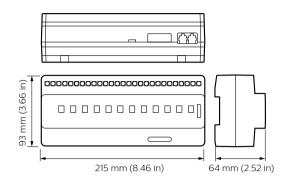

mplex switching logic from simple network messages. As the required preset scenarios are stored within each relay device, the commissioning process and network messages are simplified.

### Benefits

- Enables a range of relay controllers with a variety of circuit numbers and sizes to work individually or as part of a system
- · Simplifies commissioning process and network messages

### **Application**

- $\cdot$  Retail and Hospitality, Office and Industry
- · Public spaces, Stadiums and multi-purpose Event Centers
- · Residential

# **Dynalite Relay Controllers**

# Versions



DDRC1220FR-GL 12 x 20A Relay Controller



DDRC810DT-GL 8 x 10A Relay Controller



DDRC420FR Relay Controller



DDRC-GRMS-E

# Dimensional drawing





# **Dynalite Relay Controllers**

# Dimensional drawing





### **Product details**

Front of the DDRC810DT-GL 8 x 10A Relay Controller



DDRC420FR Relay Controller





© 2023 Signify Holding All rights reserved. Signify does not give any representation or warranty as to the accuracy or completeness of the information included herein and shall not be liable for any action in reliance thereon. The information presented in this document is not intended as any commercial offer and does not form part of any quotation or contract, unless otherwise agreed by Signify. All trademarks are owned by Signify Holding or their respective owners.