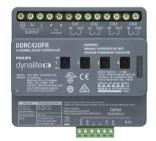

# Versions

DDRC1220FR-GL 12 x 20A Relay Controller

DDRC810DT-GL 8 x 10A Relay Controller

DDRC420FR Relay Controller

DDRC-GRMS-E

### **Product details**

Front of the DDRC810DT-GL 8 x 10A Relay Controller

DDRC420FR Relay Controller

© 2023 Signify Holding All rights reserved. Signify does not give any representation or warranty as to the accuracy or completeness of the information included herein and shall not be liable for any action in reliance thereon. The information presented in this document is not intended as any commercial offer and does not form part of any quotation or contract, unless otherwise agreed by Signify. All trademarks are owned by Signify Holding or their respective owners.