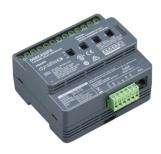

# Versions

DDRC1220FR-GL 12 x 20A Relay Controller

DDRC810DT-GL 8 x 10A Relay Controller

DDRC420FR Relay Controller

DDRC-GRMS-E

### **Product details**

Front of the DDRC810DT-GL 8 x 10A Relay Controller

DDRC420FR Relay Controller

© 2023 Signify Holding All rights reserved. Signify does not give any representation or warranty as to the accuracy or completeness of the information included herein and shall not be liable for any action in reliance thereon. The information presented in this document is not intended as any commercial offer and does not form part of any quotation or contract, unless otherwise agreed by Signify. All trademarks are owned by Signify Holding or their respective owners.