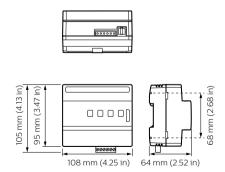

ch device can store over 170 presets, allowing the recall of complex switching logic from simple network messages. As the required preset scenarios are stored within each relay device, the commissioning process and network messages are simplified.

### Benefits

- Enables a range of relay controllers with a variety of circuit numbers and sizes to work individually or as part of a system
- · Simplifies commissioning process and network messages

### **Application**

- $\cdot$  Retail and Hospitality, Office and Industry
- · Public spaces, Stadiums and multi-purpose Event Centers
- · Residential

# **Dynalite Relay Controllers**

# Versions



DDRC1220FR-GL 12 x 20A Relay Controller



DDRC810DT-GL 8 x 10A Relay Controller



DDRC420FR Relay Controller



DDRC-GRMS-E

# Dimensional drawing





# **Dynalite Relay Controllers**

# Dimensional drawing





### **Product details**

Front of the DDRC810DT-GL 8 x 10A Relay Controller



DDRC420FR Relay Controller





© 2023 Signify Holding All rights reserved. Signify does not give any representation or warranty as to the accuracy or completeness of the information included herein and shall not be liable for any action in reliance thereon. The information presented in this document is not intended as any commercial offer and does not form part of any quotation or contract, unless otherwise agreed by Signify. All trademarks are owned by Signify Holding or their respective owners.