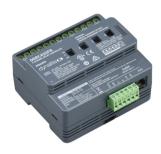

#### **Product details**

Front of the DDRC810DT-GL 8 x 10A Relay Controller

DDRC420FE CONTROLLES PRODUCT FRANCISCO FOR CONTROLLES PRODUCT FRAN

DDRC420FR Relay Controller

© 2024 Signify Holding All rights reserved. Signify does not give any representation or warranty as to the accuracy or completeness of the information included herein and shall not be liable for any action in reliance thereon. The information presented in this document is not intended as any commercial offer and does not form part of any quotation or contract, unless otherwise agreed by Signify. All trademarks are owned by Signify Holding or their respective owners.