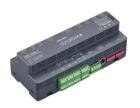

## Versions

DDRC1220FR-GL 12 x 20A Relay Controller

DDRC810DT-GL 8 x 10A Relay Controller

DDRC420FR Relay Controller

DDRC-GRMS-E

#### **Product details**

Front of the DDRC810DT-GL 8 x 10A Relay Controller

DDRC420FE CONTROLLES PRODUCT FRANCISCO FOR CONTROLLES PRODUCT FRAN

DDRC420FR Relay Controller

© 2024 Signify Holding All rights reserved. Signify does not give any representation or warranty as to the accuracy or completeness of the information included herein and shall not be liable for any action in reliance thereon. The information presented in this document is not intended as any commercial offer and does not form part of any quotation or contract, unless otherwise agreed by Signify. All trademarks are owned by Signify Holding or their respective owners.