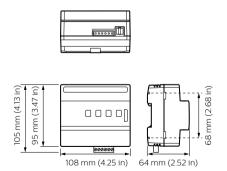

complex switching logic from simple network messages. As the required preset scenarios are stored within each relay device, the commissioning process and network messages are simplified.

#### Benefits

- Enables a range of relay controllers with a variety of circuit numbers and sizes to work individually or as part of a system.
- · Simplifies commissioning process and network messages.

#### **Features**

- · Available in both DIN-rail and wall-box configurations
- · Each device can store over 170 presets

#### **Application**

• Depends on the lighting system in which the controls are used

# **Dynalite Relay Controllers**

## Versions



DDRC1220FR-GL 12 x 20A Relay Controller



DDRC810DT-GL 8 x 10A Relay Controller



DDRC420FR Relay Controller



DDRC-GRMS-E

## Dimensional drawing





# **Dynalite Relay Controllers**

## Dimensional drawing





#### **Product details**

Front of the DDRC810DT-GL 8 x 10A Relay Controller



DDRC420FE CONTROLLES PRODUCT FRANCISCO FOR CONTROLLES PRODUCT FRAN

DDRC420FR Relay Controller



© 2024 Signify Holding All rights reserved. Signify does not give any representation or warranty as to the accuracy or completeness of the information included herein and shall not be liable for any action in reliance thereon. The information presented in this document is not intended as any commercial offer and does not form part of any quotation or contract, unless otherwise agreed by Signify. All trademarks are owned by Signify Holding or their respective owners.