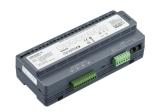

## Versions

DDRC1220FR-GL 12 x 20A Relay Controller

DDRC810DT-GL 8 x 10A Relay Controller

DDRC420FR Relay Controller

DDRC-GRMS-E