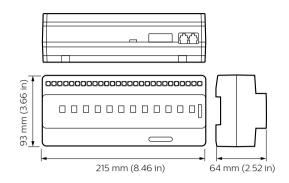

uired preset scenarios are stored within each relay device, the commissioning process and network messages are simplified.

#### Benefits

- Enables a range of relay controllers with a variety of circuit numbers and sizes to work individually or as part of a system.
- · Simplifies commissioning process and network messages.

#### **Features**

- · Available in both DIN-rail and wall-box configurations
- · Each device can store over 170 presets

#### **Application**

• Depends on the lighting system in which the controls are used

# **Dynalite Relay Controllers**

## Versions



DDRC1220FR-GL 12 x 20A Relay Controller



DDRC810DT-GL 8 x 10A Relay Controller



DDRC420FR Relay Controller



DDRC-GRMS-E

## Dimensional drawing





# **Dynalite Relay Controllers**

## Dimensional drawing





#### **Product details**

Front of the DDRC810DT-GL 8 x 10A Relay Controller



DDRC420FE CONTROLLES PRODUCT FRANCISCO FOR CONTROLLES PRODUCT FRAN

DDRC420FR Relay Controller



© 2024 Signify Holding All rights reserved. Signify does not give any representation or warranty as to the accuracy or completeness of the information included herein and shall not be liable for any action in reliance thereon. The information presented in this document is not intended as any commercial offer and does not form part of any quotation or contract, unless otherwise agreed by Signify. All trademarks are owned by Signify Holding or their respective owners.