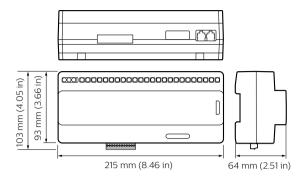

equired preset scenarios are stored within each relay device, the commissioning process and network messages are simplified.

#### Benefits

- Enables a range of relay controllers with a variety of circuit numbers and sizes to work individually or as part of a system.
- · Simplifies commissioning process and network messages.

#### **Features**

- · Available in both DIN-rail and wall-box configurations
- · Each device can store over 170 presets

#### **Application**

• Depends on the lighting system in which the controls are used

# **Dynalite Relay Controllers**

## Versions



DDRC1220FR-GL 12 x 20A Relay Controller



DDRC810DT-GL 8 x 10A Relay Controller



DDRC420FR Relay Controller



DDRC-GRMS-E

## Dimensional drawing





# **Dynalite Relay Controllers**

## Dimensional drawing





#### **Product details**

Front of the DDRC810DT-GL 8 x 10A Relay Controller



DDRC420FE CONTROLLES PRODUCT FRANCISCO FOR CONTROLLES PRODUCT FRAN

DDRC420FR Relay Controller



© 2024 Signify Holding All rights reserved. Signify does not give any representation or warranty as to the accuracy or completeness of the information included herein and shall not be liable for any action in reliance thereon. The information presented in this document is not intended as any commercial offer and does not form part of any quotation or contract, unless otherwise agreed by Signify. All trademarks are owned by Signify Holding or their respective owners.