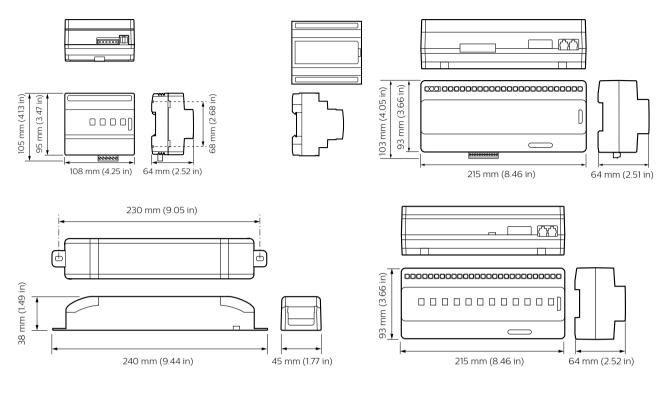

# **Dynalite Relay Controllers**

Versions

DDRC1220FR-GL 12 x 20A Relay Controller

DDRC810DT-GL 8 x 10A Relay Controller

DDRC420FR Relay Controller

DYNET-STP-CSBLE-LSZH Data Cable

**Dimensional drawing** 

# **Dynalite Relay Controllers**

## Dimensional drawing