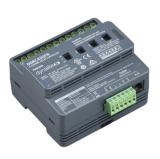

ject requirement. Each device can store over 170 presets, allowing the recall of complex switching logic from simple network messages. As the required preset scenarios are stored within each relay device, the commissioning process and network messages are simplified.

# Benefits

- Enables a range of relay controllers with a variety of circuit numbers and sizes to work individually or as part of a system.
- · Simplifies commissioning process and network messages.

### Features

- Available in both DIN-rail and wall-box configurations
- Each device can store over 170 presets

### Application

 $\cdot$  Depends on the lighting system in which the controls are used

# **Dynalite Relay Controllers**

Versions



DDRC1220FR-GL 12 x 20A Relay Controller



DDRC810DT-GL 8 x 10A Relay Controller



DDRC420FR Relay Controller



DYNET-STP-CSBLE-LSZH Data Cable

**Dimensional drawing** 

# **Dynalite Relay Controllers**

## Dimensional drawing



### **Product details**



Front of the DDRC810DT-GL 8 x 10A Relay Controller



#### DDRC420FR Relay Controller

#### DDite-201 it heldy controller

DMRC210 Relay Controller



# **Dynalite Relay Controllers**



© 2024 Signify Holding All rights reserved. Signify does not give any representation or warranty as to the accuracy or completeness of the information included herein and shall not be liable for any action in reliance thereon. The information presented in this document is not intended as any commercial offer and does not form part of any quotation or contract, unless otherwise agreed by Signify. All trademarks are owned by Signify