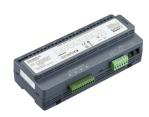

part of a system, thus fulfilling any project requirement. Each device can store over 170 presets, allowing the recall of complex switching logic from simple network messages. As the required preset scenarios are stored within each relay device, the commissioning process and network messages are simplified.

# Benefits

- Enables a range of relay controllers with a variety of circuit numbers and sizes to work individually or as part of a system.
- · Simplifies commissioning process and network messages.

### Features

- Available in both DIN-rail and wall-box configurations
- Each device can store over 170 presets

### Application

 $\cdot$  Depends on the lighting system in which the controls are used

# **Dynalite Relay Controllers**

Versions



DDRC1220FR-GL 12 x 20A Relay Controller



DDRC810DT-GL 8 x 10A Relay Controller



DDRC420FR Relay Controller



DYNET-STP-CSBLE-LSZH Data Cable

**Dimensional drawing** 

# **Dynalite Relay Controllers**

## Dimensional drawing



### **Product details**



Front of the DDRC810DT-GL 8 x 10A Relay Controller



#### DDRC420FR Relay Controller

#### DDite-201 it heldy controller

DMRC210 Relay Controller



# **Dynalite Relay Controllers**



© 2024 Signify Holding All rights reserved. Signify does not give any representation or warranty as to the accuracy or completeness of the information included herein and shall not be liable for any action in reliance thereon. The information presented in this document is not intended as any commercial offer and does not form part of any quotation or contract, unless otherwise agreed by Sign