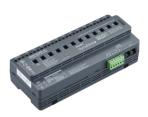

# **Dynalite Relay Controllers**

Versions

DDRC1220FR-GL 12 x 20A Relay Controller

DDRC810DT-GL 8 x 10A Relay Controller

DDRC420FR Relay Controller

DYNET-STP-CSBLE-LSZH Data Cable

**Dimensional drawing** 

#### DDRC420FR Relay Controller