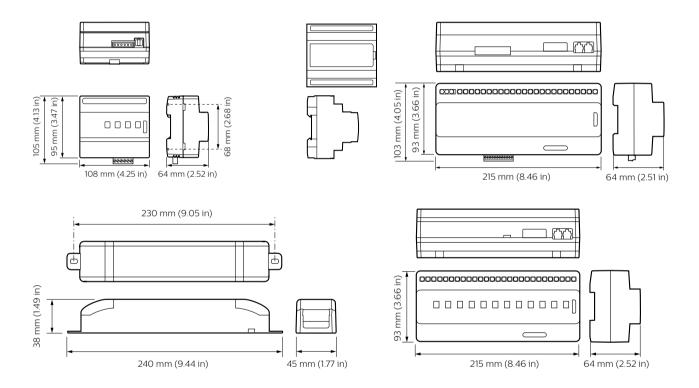

simple network messages. As the required preset scenarios are stored within each relay device, the commissioning process and network messages are simplified.

### Benefits

- Enables a range of relay controllers with a variety of circuit numbers and sizes to work individually or as part of a system
- · Simplifies commissioning process and network messages

### **Application**

- $\cdot$  Retail and Hospitality, Office and Industry
- · Public spaces, Stadiums and multi-purpose Event Centers
- · Residential

# **Dynalite Relay Controllers**

# Versions



DDRC1220FR-GL 12 x 20A Relay Controller



DDRC810DT-GL 8 x 10A Relay Controller



DDRC420FR Relay Controller

DDRC-GRMS-E



DYNET-STP-CSBLE-LSZH Data Cable



Dimensional drawing

# **Dynalite Relay Controllers**

# Dimensional drawing



### **Product details**



Front of the DDRC810DT-GL 8 x 10A Relay Controller



DDRC420FR Relay Controller

# **Dynalite Relay Controllers**

### **Product details**

DMRC210 Relay Controller





© 2023 Signify Holding All rights reserved. Signify does not give any representation or warranty as to the accuracy or completeness of the information included herein and shall not be liable for any action in reliance thereon. The information presented in this document is not intended as any commercial offer and does not form part of any quotation or contract, unless otherwise agreed by Signify. All trademarks are owned by Signify Holding or their respective owners.