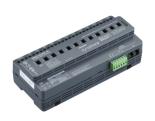

### Versions

DDRC1220FR-GL 12 x 20A Relay Controller

DDRC810DT-GL 8 x 10A Relay Controller

DDRC420FR Relay Controller

DYNET-STP-CSBLE-LSZH Data Cable

DDRC-GRMS-E

Dimensional drawing

### **Product details**

Front of the DDRC810DT-GL 8 x 10A Relay Controller

DDRC420FR Relay Controller