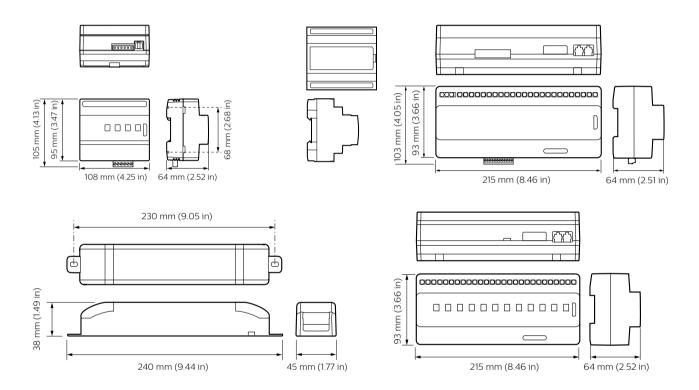

### Versions

DDRC1220FR-GL 12 x 20A Relay Controller

DDRC810DT-GL 8 x 10A Relay Controller

DDRC420FR Relay Controller

DYNET-STP-CSBLE-LSZH Data Cable

DDRC-GRMS-E

Dimensional drawing

# Dimensional drawing