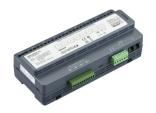

### Versions

DDRC1220FR-GL 12 x 20A Relay Controller

DDRC810DT-GL 8 x 10A Relay Controller

DDRC420FR Relay Controller

DYNET-STP-CSBLE-LSZH Data Cable

DDRC-GRMS-E

Dimensional drawing

### **Product details**

Front of the DDRC810DT-GL 8 x 10A Relay Controller

DDRC420FR Relay Controller