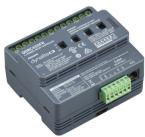

### Versions

DDRC1220FR-GL 12 x 20A Relay Controller

DDRC810DT-GL 8 x 10A Relay Controller

DDRC420FR Relay Controller

DYNET-STP-CSBLE-LSZH Data Cable

DDRC-GRMS-E

Dimensional drawing

### **Product details**

DMRC210 Relay Controller

© 2024 Signify Holding All rights reserved. Signify does not give any representation or warranty as to the accuracy or completeness of the information included herein and shall not be liable for any action in reliance thereon. The information presented in this document is not intended as any commercial offer and does not form part of any quotation or contract, unless otherwise agreed by Signify. All trademarks are owned by Signify Holding or their respective owners.