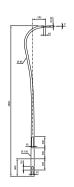

e a uniform light distribution and reduced glare, enabling direct replacement of HID solutions without compromising on spacing, mounting height or light quality.

### **Benefits**

- · Consistency and continuity of family design
- · Complete solution with dedicated masts and brackets
- · Discreet solution with clean lines radiating a strong character

### **Features**

- · Dedicated total solution based on clean-design, high-finish MileWide family
- Two different shapes to match different integration styles
- · Different heights available suitable for a wide range of applications
- · "Plug-and-play"

### **Application**

- · Residential streets
- Walking, cycling and running paths
- · Main roads
- Motorways
- · Car parks

# MileWide<sup>2</sup> Pole

# Versions



# Dimensional drawing





# MileWide<sup>2</sup> Pole

# Dimensional drawing

















3

# MileWide<sup>2</sup> Pole

# Dimensional drawing





### **Product details**



MileWide2\_Bend pole.tif



MileWide2\_Slend pole.tif



© 2025 Signify Holding All rights reserved. Signify does not give any representation or warranty as to the accuracy or completeness of the information included herein and shall not be liable for any action in reliance thereon. The information presented in this document is not intended as any commercial offer and does not form part of any quotation or contract, unless otherwise agreed by Signify. All trademarks are owned by Signify Holding or their respective owners.