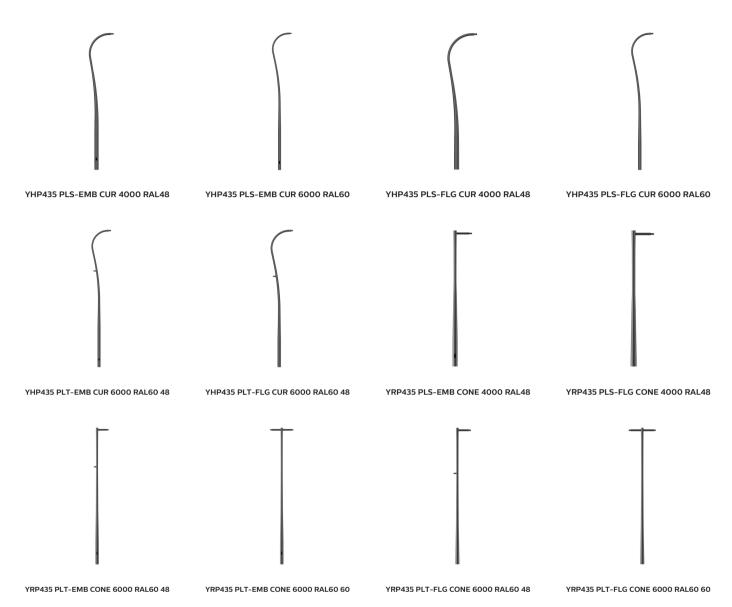

. Multi-layer optics provide a uniform light distribution and reduced glare, enabling direct replacement of HID solutions without compromising on spacing, mounting height or light quality.

### **Benefits**

- · Consistency and continuity of family design
- · Complete solution with dedicated masts and brackets
- · Discreet solution with clean lines radiating a strong character

### **Features**

- · Dedicated total solution based on clean-design, high-finish MileWide family
- Two different shapes to match different integration styles
- · Different heights available suitable for a wide range of applications
- · "Plug-and-play"

### **Application**

- · Residential streets
- Walking, cycling and running paths
- · Main roads
- Motorways
- · Car parks

# MileWide<sup>2</sup> Pole

# Versions



# Dimensional drawing





# MileWide<sup>2</sup> Pole

# Dimensional drawing

















3

# MileWide<sup>2</sup> Pole

# Dimensional drawing





### **Product details**



MileWide2\_Bend pole.tif



MileWide2\_Slend pole.tif



© 2025 Signify Holding All rights reserved. Signify does not give any representation or warranty as to the accuracy or completeness of the information included herein and shall not be liable for any action in reliance thereon. The information presented in this document is not intended as any commercial offer and does not form part of any quotation or contract, unless otherwise agreed by Signify. All trademarks are owned by Signify Holding or their respective owners.