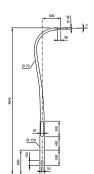

ide a uniform light distribution and reduced glare, enabling direct replacement of HID solutions without compromising on spacing, mounting height or light quality.

### **Benefits**

- · Consistency and continuity of family design
- · Complete solution with dedicated masts and brackets
- · Discreet solution with clean lines radiating a strong character

### **Features**

- · Dedicated total solution based on clean-design, high-finish MileWide family
- Two different shapes to match different integration styles
- · Different heights available suitable for a wide range of applications
- · "Plug-and-play"

### **Application**

- · Residential streets
- Walking, cycling and running paths
- · Main roads
- Motorways
- · Car parks

# MileWide<sup>2</sup> Pole

# Versions



# Dimensional drawing





# MileWide<sup>2</sup> Pole

# Dimensional drawing

















3

# MileWide<sup>2</sup> Pole

# Dimensional drawing





### **Product details**



MileWide2\_Bend pole.tif



MileWide2\_Slend pole.tif



© 2025 Signify Holding All rights reserved. Signify does not give any representation or warranty as to the accuracy or completeness of the information included herein and shall not be liable for any action in reliance thereon. The information presented in this document is not intended as any commercial offer and does not form part of any quotation or contract, unless otherwise agreed by Signify. All trademarks are owned by Signify Holding or their respective owners.