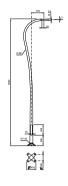

ect replacement of HID solutions without compromising on spacing, mounting height or light quality.

### **Benefits**

- · Consistency and continuity of family design
- · Complete solution with dedicated masts and brackets
- · Discreet solution with clean lines radiating a strong character

### **Features**

- · Dedicated total solution based on clean-design, high-finish MileWide family
- Two different shapes to match different integration styles
- · Different heights available suitable for a wide range of applications
- · "Plug-and-play"

### **Application**

- · Residential streets
- Walking, cycling and running paths
- · Main roads
- Motorways
- · Car parks

# MileWide<sup>2</sup> Pole

# Versions



# Dimensional drawing





# MileWide<sup>2</sup> Pole

# Dimensional drawing

















3

# MileWide<sup>2</sup> Pole

# Dimensional drawing





### **Product details**



MileWide2\_Bend pole.tif



MileWide2\_Slend pole.tif



© 2025 Signify Holding All rights reserved. Signify does not give any representation or warranty as to the accuracy or completeness of the information included herein and shall not be liable for any action in reliance thereon. The information presented in this document is not intended as any commercial offer and does not form part of any quotation or contract, unless otherwise agreed by Signify. All trademarks are owned by Signify Holding or their respective owners.