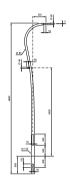

ng direct replacement of HID solutions without compromising on spacing, mounting height or light quality.

### **Benefits**

- · Consistency and continuity of family design
- · Complete solution with dedicated masts and brackets
- · Discreet solution with clean lines radiating a strong character

### **Features**

- · Dedicated total solution based on clean-design, high-finish MileWide family
- Two different shapes to match different integration styles
- · Different heights available suitable for a wide range of applications
- · "Plug-and-play"

### **Application**

- · Residential streets
- Walking, cycling and running paths
- · Main roads
- Motorways
- · Car parks

# MileWide<sup>2</sup> Pole

# Versions



# Dimensional drawing





# MileWide<sup>2</sup> Pole

# Dimensional drawing

















3

# MileWide<sup>2</sup> Pole

# Dimensional drawing





### **Product details**



MileWide2\_Bend pole.tif



MileWide2\_Slend pole.tif



© 2025 Signify Holding All rights reserved. Signify does not give any representation or warranty as to the accuracy or completeness of the information included herein and shall not be liable for any action in reliance thereon. The information presented in this document is not intended as any commercial offer and does not form part of any quotation or contract, unless otherwise agreed by Signify. All trademarks are owned by Signify Holding or their respective owners.