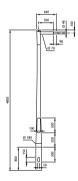

direct replacement of HID solutions without compromising on spacing, mounting height or light quality.

### **Benefits**

- · Consistency and continuity of family design
- · Complete solution with dedicated masts and brackets
- · Discreet solution with clean lines radiating a strong character

### **Features**

- · Dedicated total solution based on clean-design, high-finish MileWide family
- Two different shapes to match different integration styles
- · Different heights available suitable for a wide range of applications
- · "Plug-and-play"

### **Application**

- · Residential streets
- Walking, cycling and running paths
- · Main roads
- Motorways
- · Car parks

# MileWide<sup>2</sup> Pole

# Versions



# Dimensional drawing





# MileWide<sup>2</sup> Pole

# Dimensional drawing

















3

# MileWide<sup>2</sup> Pole

# Dimensional drawing





### **Product details**



MileWide2\_Bend pole.tif



MileWide2\_Slend pole.tif



© 2025 Signify Holding All rights reserved. Signify does not give any representation or warranty as to the accuracy or completeness of the information included herein and shall not be liable for any action in reliance thereon. The information presented in this document is not intended as any commercial offer and does not form part of any quotation or contract, unless otherwise agreed by Signify. All trademarks are owned by Signify Holding or their respective owners.