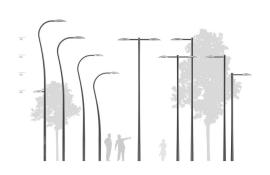

# MileWide<sup>2</sup> Pole

Many municipal authorities are embracing the benefits of contemporary outdoor lighting. These include a more attractive urban environment and increased comfort, safety and security for the public. Not to mention the positive impact on environmental protection and city branding. Together with Holscher Design, Philips has developed MileWide², the successor to the highly popular MileWide family. Featuring a range of dedicated masts and brackets, the pure, clean design of MileWide² integrates perfectly with today's and tomorrow's cityscape. With its high-quality finish and high level of lighting performance, MileWide² is suitable for a wide range of applications, ranging from traffic roads to city centers. Multi-layer optics provide a uniform light distribution and reduced glare, enabling direct replacement of HID solutions without compromising on spacing, mounting height or light quality.

### **Application**

- · Residential streets
- Walking, cycling and running paths
- · Main roads
- Motorways
- · Car parks