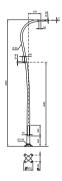

t replacement of HID solutions without compromising on spacing, mounting height or light quality.

### **Benefits**

- · Consistency and continuity of family design
- · Complete solution with dedicated masts and brackets
- · Discreet solution with clean lines radiating a strong character

### **Features**

- · Dedicated total solution based on clean-design, high-finish MileWide family
- Two different shapes to match different integration styles
- · Different heights available suitable for a wide range of applications
- · "Plug-and-play"

### **Application**

- · Residential streets
- Walking, cycling and running paths
- · Main roads
- Motorways
- · Car parks

# MileWide<sup>2</sup> Pole

# Versions



# Dimensional drawing





# MileWide<sup>2</sup> Pole

# Dimensional drawing

















3

# MileWide<sup>2</sup> Pole

# Dimensional drawing





### **Product details**



MileWide2\_Bend pole.tif



MileWide2\_Slend pole.tif



© 2025 Signify Holding All rights reserved. Signify does not give any representation or warranty as to the accuracy or completeness of the information included herein and shall not be liable for any action in reliance thereon. The information presented in this document is not intended as any commercial offer and does not form part of any quotation or contract, unless otherwise agreed by Signify. All trademarks are owned by Signify Holding or their respective owners.