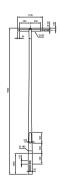

placement of HID solutions without compromising on spacing, mounting height or light quality.

### **Benefits**

- · Consistency and continuity of family design
- · Complete solution with dedicated masts and brackets
- · Discreet solution with clean lines radiating a strong character

### **Features**

- · Dedicated total solution based on clean-design, high-finish MileWide family
- Two different shapes to match different integration styles
- · Different heights available suitable for a wide range of applications
- · "Plug-and-play"

### **Application**

- · Residential streets
- Walking, cycling and running paths
- · Main roads
- Motorways
- · Car parks

# MileWide<sup>2</sup> Pole

# Versions



# Dimensional drawing





# MileWide<sup>2</sup> Pole

# Dimensional drawing

















3

# MileWide<sup>2</sup> Pole

# Dimensional drawing





### **Product details**



MileWide2\_Bend pole.tif



MileWide2\_Slend pole.tif



© 2025 Signify Holding All rights reserved. Signify does not give any representation or warranty as to the accuracy or completeness of the information included herein and shall not be liable for any action in reliance thereon. The information presented in this document is not intended as any commercial offer and does not form part of any quotation or contract, unless otherwise agreed by Signify. All trademarks are owned by Signify Holding or their respective owners.