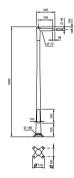

replacement of HID solutions without compromising on spacing, mounting height or light quality.

### **Benefits**

- · Consistency and continuity of family design
- · Complete solution with dedicated masts and brackets
- · Discreet solution with clean lines radiating a strong character

### **Features**

- · Dedicated total solution based on clean-design, high-finish MileWide family
- Two different shapes to match different integration styles
- · Different heights available suitable for a wide range of applications
- · "Plug-and-play"

### **Application**

- · Residential streets
- Walking, cycling and running paths
- · Main roads
- Motorways
- · Car parks

# MileWide<sup>2</sup> Pole

# Versions



# Dimensional drawing





# MileWide<sup>2</sup> Pole

# Dimensional drawing

















3

# MileWide<sup>2</sup> Pole

# Dimensional drawing





### **Product details**



MileWide2\_Bend pole.tif



MileWide2\_Slend pole.tif



© 2025 Signify Holding All rights reserved. Signify does not give any representation or warranty as to the accuracy or completeness of the information included herein and shall not be liable for any action in reliance thereon. The information presented in this document is not intended as any commercial offer and does not form part of any quotation or contract, unless otherwise agreed by Signify. All trademarks are owned by Signify Holding or their respective owners.