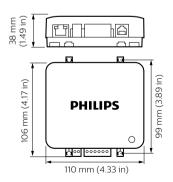

t systems can be integrated, allowing end-users access to a fully automated site from one interface. By successfully integrating third-party systems with a Dynalite solution, repetitive end-user interaction is reduced.

### **Benefits**

- · Reduces repetitive end-user interaction
- · Allows access to fully automated site from one interface

### **Features**

 A range of different gateways provides different integration opportunities and network management options

### **Application**

• Depends on the lighting system in which the controls are used

# **Dynalite Integration Devices**

## Versions

DPMI940-DALI Dry Contact Interface







SlimBlend SR-RC400B VPC ACL

DDNG-KNX CONN new PS





PDEG Ethernet Gateway

Dynalite PDEB Ethernet Bridge integration device





Dimensional drawing





# **Dynalite Integration Devices**

# Dimensional drawing











## **Product details**

Front of the PDEG Ethernet Gateway





DDMIDC8 Low Level Input Integrator front

# **Dynalite Integration Devices**

## **Product details**

DDNG-KNX Front

DDNG23\_new\_Front





Front image of the PDEB Ethernet Bridge integration device





© 2023 Signify Holding All rights reserved. Signify does not give any representation or warranty as to the accuracy or completeness of the information included herein and shall not be liable for any action in reliance thereon. The information presented in this document is not intended as any commercial offer and does not form part of any quotation or contract, unless otherwise agreed by Signify. All trademarks are owned by Signify Holding or their respe