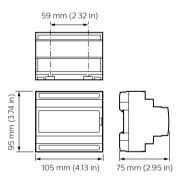

## Versions

DPMI940-DALI Dry Contact Interface

SlimBlend SR-RC400B VPC ACL

DDNG-KNX CONN new PS

PDEG Ethernet Gateway

Dynalite PDEB Ethernet Bridge integration device

Dimensional drawing

# Dimensional drawing