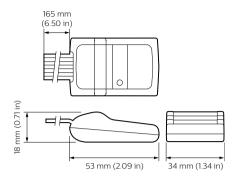

## **Product details**

Front of the PDEG Ethernet Gateway

DDMIDC8 Low Level Input Integrator front