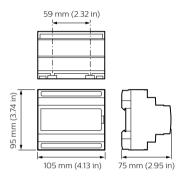

## Versions

DPMI940-DALI Dry Contact Interface

SlimBlend SR-RC400B VPC ACL

DDNG-KNX CONN new PS

PDEG Ethernet Gateway

Dynalite PDEB Ethernet Bridge integration device

Dimensional drawing

# Dimensional drawing