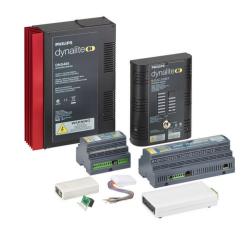

## Versions

DPMI940-DALI Dry Contact Interface

SlimBlend SR-RC400B VPC ACL

DDNG-KNX CONN new PS

PDEG Ethernet Gateway

Dynalite PDEB Ethernet Bridge integration device

Dimensional drawing