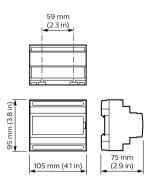

## Versions

DPMI940-DALI Dry Contact Interface

SlimBlend SR-RC400B VPC ACL

DDNG-KNX CONN new PS

PDEG Ethernet Gateway

Dynalite PDEB Ethernet Bridge integration device

Dimensional drawing

# Dimensional drawing