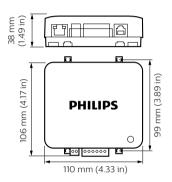

ated site from one interface. By successfully integrating third-party systems with a Dynalite solution, repetitive end-user interaction is reduced.

### **Benefits**

- · Reduces repetitive end-user interaction
- · Allows access to fully automated site from one interface

### **Features**

 A range of different gateways provides different integration opportunities and network management options

### **Application**

• Depends on the lighting system in which the controls are used

# **Dynalite Integration Devices**

## Versions

DPMI940-DALI Dry Contact Interface







SlimBlend SR-RC400B VPC ACL

DDNG-KNX CONN new PS





PDEG Ethernet Gateway

Dynalite PDEB Ethernet Bridge integration device





Dimensional drawing





# **Dynalite Integration Devices**

# Dimensional drawing











## **Product details**

Front of the PDEG Ethernet Gateway





DDMIDC8 Low Level Input Integrator front

# **Dynalite Integration Devices**

## **Product details**

DDNG-KNX Front

DDNG23\_new\_Front





Front image of the PDEB Ethernet Bridge integration device





© 2023 Signify Holding All rights reserved. Signify does not give any representation or warranty as to the accuracy or completeness of the information included herein and shall not be liable for any action in reliance thereon. The information presented in this document is not intended as any commercial offer and does not form part of any quotation or contract, unless otherwise agreed by Signify. All trademarks are owned by Signify Holding or their respective owners.