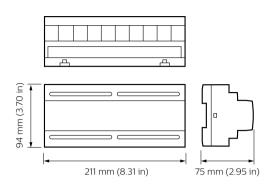

omated site from one interface. By successfully integrating third-party systems with a Dynalite solution, repetitive end-user interaction is reduced.

### **Benefits**

- · Reduces repetitive end-user interaction
- · Allows access to fully automated site from one interface

### **Features**

 A range of different gateways provides different integration opportunities and network management options

### **Application**

• Depends on the lighting system in which the controls are used

# **Dynalite Integration Devices**

## Versions

DPMI940-DALI Dry Contact Interface







SlimBlend SR-RC400B VPC ACL

DDNG-KNX CONN new PS





PDEG Ethernet Gateway

Dynalite PDEB Ethernet Bridge integration device





Dimensional drawing





# **Dynalite Integration Devices**

# Dimensional drawing











## **Product details**

Front of the PDEG Ethernet Gateway





DDMIDC8 Low Level Input Integrator front

# **Dynalite Integration Devices**

## **Product details**

DDNG-KNX Front

DDNG23\_new\_Front





Front image of the PDEB Ethernet Bridge integration device





© 2023 Signify Holding All rights reserved. Signify does not give any representation or warranty as to the accuracy or completeness of the information included herein and shall not be liable for any action in reliance thereon. The information presented in this document is not intended as any commercial offer and does not form part of any quotation or contract, unless otherwise agreed by Signify. All trademarks are owned by Signify Holding or their respective owners.