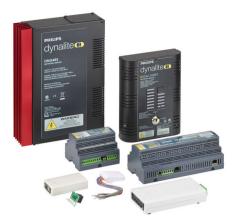

# **Dynalite Integration Devices**

Within any modern project, many third-party systems can be found performing different roles. Each separate system may use a different protocol for communication. Dynalite has developed a range of gateway devices that can be used to synchronize these systems' functions into one integrated system solution.

#### Versions

DPMI940-DALI Dry Contact Interface

Product photo IRT9090\_01

SlimBlend SR-RC400B VPC ACL

PDEG Ethernet Gateway