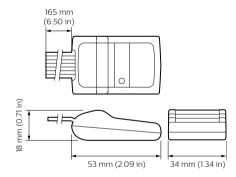

#### Versions

DPMI940-DALI Dry Contact Interface

Product photo IRT9090\_01

SlimBlend SR-RC400B VPC ACL

PDEG Ethernet Gateway