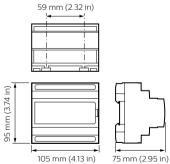

rotocol for communication. Dynalite has developed a range of gateway devices that can be used to synchronize these systems' functions into one integrated system solution.

#### Benefits

- By utilizing the correct gateway, different systems can be integrated, allowing end-users access to a fully automated site from one interface.
- By successfully integrating third-party systems with a Dynalite solution, repetitive end-user interaction is reduced.

### Application

- Retail and Hospitality, Office and Industry
- Public spaces, Stadiums and multi-purpose Event Centers
- $\cdot$  Residential

# **Dynalite Integration Devices**

#### Versions









DPMI940-DALI Dry Contact Interface

Product photo IRT9090\_01

SlimBlend SR-RC400B VPC ACL

PDEG Ethernet Gateway

## Dimensional drawing









mm (3.8 in)





105 mm (4.13 in) 75 mm (2.95 in)

# **Dynalite Integration Devices**

#### **Product details**

Front of the PDEG Ethernet Gateway



DDMIDC8 Low Level Input Integrator front







© 2023 Signify Holding All rights reserved. Signify does not give any representation or warranty as to the accuracy or completeness of the information included herein and shall not be liable for any action in reliance thereon. The information presented in this document is not intended as any commercial offer and does not form part of any quotation or contract, unless otherwise agreed by Signify. All trademarks are owned by Signify Holding or their respective owners.

www.lighting.philips.com 2023, August 2 - data subject to change