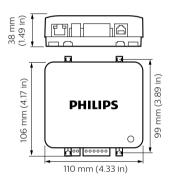

nt protocol for communication. Dynalite has developed a range of gateway devices that can be used to synchronize these systems' functions into one integrated system solution.

#### Benefits

- By utilizing the correct gateway, different systems can be integrated, allowing end-users access to a fully automated site from one interface.
- By successfully integrating third-party systems with a Dynalite solution, repetitive end-user interaction is reduced.

### Application

- Retail and Hospitality, Office and Industry
- Public spaces, Stadiums and multi-purpose Event Centers
- $\cdot$  Residential

# **Dynalite Integration Devices**

#### Versions









DPMI940-DALI Dry Contact Interface

Product photo IRT9090\_01

SlimBlend SR-RC400B VPC ACL

PDEG Ethernet Gateway

## Dimensional drawing









mm (3.8 in)





105 mm (4.13 in) 75 mm (2.95 in)

# **Dynalite Integration Devices**

#### **Product details**

Front of the PDEG Ethernet Gateway



DDMIDC8 Low Level Input Integrator front







© 2023 Signify Holding All rights reserved. Signify does not give any representation or warranty as to the accuracy or completeness of the information included herein and shall not be liable for any action in reliance thereon. The information presented in this document is not intended as any commercial offer and does not form part of any quotation or contract, unless otherwise agreed by Signify. All trademarks are owned by Signify Holding or their respective owners.

www.lighting.philips.com 2023, August 2 - data subject to change