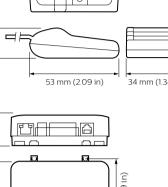

bol{\cdot}$  Allows access to fully automated site from one interface

#### Features

• A range of different gateways provides different integration opportunities and network management options

#### Application

• Depends on the lighting system in which the controls are used

#### **Dynalite Integration Devices**

#### Versions



DPMI940-DALI Dry Contact Interface



SlimBlend SR-RC400B VPC ACL

PDEG Ethernet Gateway

Product photo IRT9090\_01





### Dynalite PDEB Ethernet Bridge integration device

#### Dimensional drawing





#### **Dynalite Integration Devices**

#### Dimensional drawing





#### **Product details**



Front of the PDEG Ethernet Gateway



DDMIDC8 Low Level Input Integrator front

Front image of the PDEB Ethernet Bridge integration device



**DDNG-KNX** Front











95 mm (3.74 in)

Product family leaflet, 2024, August 30

#### **Dynalite Integration Devices**



© 2024 Signify Holding All rights reserved. Signify does not give any representation or warranty as to the accuracy or completeness of the information included herein and shall not be liable for any action in reliance thereon. The information presented in this document is not intended as any commercial offer and does not form part of any quotation or contract, unless otherwise agreed by Signify. All trademarks are owned by Signify Holding or their respective owners.

www.lighting.philips.com 2024, August 30 - data subject to change