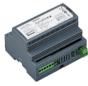

### Dynalite PDEB Ethernet Bridge integration device

#### **Product details**

Front of the PDEG Ethernet Gateway

DDMIDC8 Low Level Input Integrator front

Front image of the PDEB Ethernet Bridge integration device

**DDNG-KNX** Front

95 mm (3.74 in)

Product family leaflet, 2024, August 30