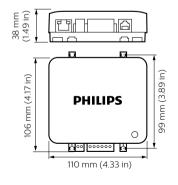

#### Dimensional drawing

#### **Product details**

Front of the PDEG Ethernet Gateway

DDMIDC8 Low Level Input Integrator front

Front image of the PDEB Ethernet Bridge integration device

**DDNG-KNX** Front

95 mm (3.74 in)

Product family leaflet, 2024, August 30