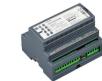

#### **Product details**

Front of the PDEG Ethernet Gateway

DDMIDC8 Low Level Input Integrator front

Front image of the PDEB Ethernet Bridge integration device

**DDNG-KNX** Front

95 mm (3.74 in)

Product family leaflet, 2024, August 30