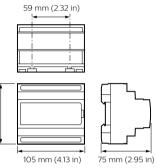

dot}$  Allows access to fully automated site from one interface

#### Features

• A range of different gateways provides different integration opportunities and network management options

#### Application

• Depends on the lighting system in which the controls are used

#### **Dynalite Integration Devices**

#### Versions



DPMI940-DALI Dry Contact Interface



SlimBlend SR-RC400B VPC ACL

PDEG Ethernet Gateway

Product photo IRT9090\_01





### Dynalite PDEB Ethernet Bridge integration device

#### Dimensional drawing





#### **Dynalite Integration Devices**

#### Dimensional drawing





#### **Product details**



Front of the PDEG Ethernet Gateway



DDMIDC8 Low Level Input Integrator front

Front image of the PDEB Ethernet Bridge integration device



**DDNG-KNX** Front











95 mm (3.74 in)

Product family leaflet, 2024, August 30

#### **Dynalite Integration Devices**



© 2024 Signify Holding All rights reserved. Signify does not give any representation or warranty as to the accuracy or completeness of the information included herein and shall not be liable for any action in reliance thereon. The information presented in this document is not intended as any commercial offer and does not form part of any quotation or contract, unless otherwise agreed by Signify. All trademarks are owned by Signify Holding or their respective owners.

www.lighting.philips.com 2024, August 30 - data subject to change