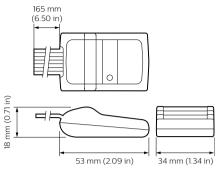

#### Versions

DPMI940-DALI Dry Contact Interface

SlimBlend SR-RC400B VPC ACL

PDEG Ethernet Gateway

Product photo IRT9090\_01