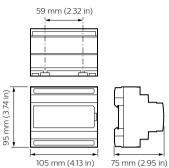

l{\cdot}$  Allows access to fully automated site from one interface

#### Features

• A range of different gateways provides different integration opportunities and network management options

#### Application

• Depends on the lighting system in which the controls are used

#### **Dynalite Integration Devices**

#### Versions



DPMI940-DALI Dry Contact Interface



SlimBlend SR-RC400B VPC ACL

PDEG Ethernet Gateway

Product photo IRT9090\_01





### Dynalite PDEB Ethernet Bridge integration device

#### Dimensional drawing





#### **Dynalite Integration Devices**

#### Dimensional drawing





#### **Product details**



Front of the PDEG Ethernet Gateway



DDMIDC8 Low Level Input Integrator front

Front image of the PDEB Ethernet Bridge integration device



**DDNG-KNX** Front











95 mm (3.74 in)

Product family leaflet, 2024, August 30

#### **Dynalite Integration Devices**



© 2024 Signify Holding All rights reserved. Signify does not give any representation or warranty as to the accuracy or completeness of the information included herein and shall not be liable for any action in reliance thereon. The information presented in this document is not intended as any commercial offer and does not form part of any quotation or contract, unless otherwise agreed by Signify. All trademarks are owned by Signify Holding or their respective owners.

www.lighting.philips.com 2024, August 30 - data subject to change