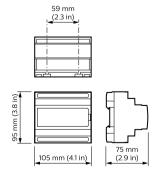

ted, allowing end-users access to a fully automated site from one interface. By successfully integrating third-party systems with a Dynalite solution, repetitive enduser interaction is reduced.

#### Benefits

- Reduces repetitive end-user interaction
- $\boldsymbol{\cdot}$  Allows access to fully automated site from one interface

#### Features

• A range of different gateways provides different integration opportunities and network management options

#### Application

• Depends on the lighting system in which the controls are used

#### **Dynalite Integration Devices**

#### Versions



DPMI940-DALI Dry Contact Interface



SlimBlend SR-RC400B VPC ACL

PDEG Ethernet Gateway

Product photo IRT9090\_01





### Dynalite PDEB Ethernet Bridge integration device

#### Dimensional drawing





#### **Dynalite Integration Devices**

#### Dimensional drawing





#### **Product details**



Front of the PDEG Ethernet Gateway



DDMIDC8 Low Level Input Integrator front

Front image of the PDEB Ethernet Bridge integration device



**DDNG-KNX** Front











95 mm (3.74 in)

Product family leaflet, 2024, August 30

#### **Dynalite Integration Devices**



© 2024 Signify Holding All rights reserved. Signify does not give any representation or warranty as to the accuracy or completeness of the information included herein and shall not be liable for any action in reliance thereon. The information presented in this document is not intended as any commercial offer and does not form part of any quotation or contract, unless otherwise agreed by Signify. All trademarks are owned by Sig