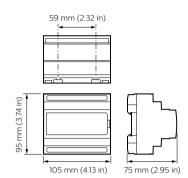

to synchronize these systems' functions into one integrated system solution.

#### **Benefits**

- By utilizing the correct gateway, different systems can be integrated, allowing end-users access to a fully automated site from one interface.
- By successfully integrating third-party systems with a Dynalite solution, repetitive end-user interaction is reduced.

#### **Application**

- · Retail and Hospitality, Office and Industry
- Public spaces, Stadiums and multi-purpose Event Centers
- · Residential

# **Dynalite Integration Devices**

### Versions

DPMI940-DALI Dry Contact Interface







SlimBlend SR-RC400B VPC ACL

PDEG Ethernet Gateway





Dynalite PDEB Ethernet Bridge integration device



## Dimensional drawing





# **Dynalite Integration Devices**

## Dimensional drawing









## **Product details**

Front of the PDEG Ethernet Gateway





DDMIDC8 Low Level Input Integrator front







Front image of the PDEB Ethernet Bridge integration device

3

# **Dynalite Integration Devices**



© 2023 Signify Holding All rights reserved. Signify does not give any representation or warranty as to the accuracy or completeness of the information included herein and shall not be liable for any action in reliance thereon. The information presented in this document is not intended as any commercial offer and does not form part of any quotation or contract, unless otherwise agreed by Signify. All trademarks are owned by Signify Holding or their respective owners.