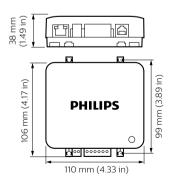

Dynalite has developed a range of gateway devices that can be used to synchronize these systems' functions into one integrated system solution.

#### **Benefits**

- By utilizing the correct gateway, different systems can be integrated, allowing end-users access to a fully automated site from one interface.
- By successfully integrating third-party systems with a Dynalite solution, repetitive end-user interaction is reduced.

#### **Application**

- · Retail and Hospitality, Office and Industry
- Public spaces, Stadiums and multi-purpose Event Centers
- · Residential

# **Dynalite Integration Devices**

### Versions

DPMI940-DALI Dry Contact Interface







SlimBlend SR-RC400B VPC ACL

PDEG Ethernet Gateway





Dynalite PDEB Ethernet Bridge integration device



## Dimensional drawing





# **Dynalite Integration Devices**

## Dimensional drawing









## **Product details**

Front of the PDEG Ethernet Gateway





DDMIDC8 Low Level Input Integrator front







Front image of the PDEB Ethernet Bridge integration device

3

# **Dynalite Integration Devices**



© 2023 Signify Holding All rights reserved. Signify does not give any representation or warranty as to the accuracy or completeness of the information included herein and shall not be liable for any action in reliance thereon. The information presented in this document is not intended as any commercial offer and does not form part of any quotation or contract, unless otherwise agreed by Signify. All trademarks are owned by Signify Holding or their respective owners.