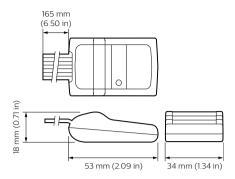

sed to synchronize these systems' functions into one integrated system solution.

#### **Benefits**

- By utilizing the correct gateway, different systems can be integrated, allowing end-users access to a fully automated site from one interface.
- By successfully integrating third-party systems with a Dynalite solution, repetitive end-user interaction is reduced.

#### **Application**

- · Retail and Hospitality, Office and Industry
- Public spaces, Stadiums and multi-purpose Event Centers
- · Residential

# **Dynalite Integration Devices**

### Versions

DPMI940-DALI Dry Contact Interface







SlimBlend SR-RC400B VPC ACL

PDEG Ethernet Gateway





Dynalite PDEB Ethernet Bridge integration device



## Dimensional drawing





# **Dynalite Integration Devices**

## Dimensional drawing









## **Product details**

Front of the PDEG Ethernet Gateway





DDMIDC8 Low Level Input Integrator front







Front image of the PDEB Ethernet Bridge integration device

3

# **Dynalite Integration Devices**



© 2023 Signify Holding All rights reserved. Signify does not give any representation or warranty as to the accuracy or completeness of the information included herein and shall not be liable for any action in reliance thereon. The information presented in this document is not intended as any commercial offer and does not form part of any quotation or contract, unless otherwise agreed by Signify. All trademarks are owned by Signify Holding or their respective owners.