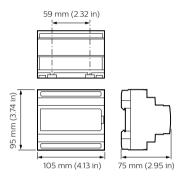

synchronize these systems' functions into one integrated system solution.

#### **Benefits**

- By utilizing the correct gateway, different systems can be integrated, allowing end-users access to a fully automated site from one interface.
- By successfully integrating third-party systems with a Dynalite solution, repetitive end-user interaction is reduced.

#### **Application**

- · Retail and Hospitality, Office and Industry
- Public spaces, Stadiums and multi-purpose Event Centers
- · Residential

# **Dynalite Integration Devices**

### Versions

DPMI940-DALI Dry Contact Interface







SlimBlend SR-RC400B VPC ACL

PDEG Ethernet Gateway





Dynalite PDEB Ethernet Bridge integration device



## Dimensional drawing





# **Dynalite Integration Devices**

## Dimensional drawing









## **Product details**

Front of the PDEG Ethernet Gateway





DDMIDC8 Low Level Input Integrator front







Front image of the PDEB Ethernet Bridge integration device

3

# **Dynalite Integration Devices**



© 2023 Signify Holding All rights reserved. Signify does not give any representation or warranty as to the accuracy or completeness of the information included herein and shall not be liable for any action in reliance thereon. The information presented in this document is not intended as any commercial offer and does not form part of any quotation or contract, unless otherwise agreed by Signify. All trademarks are owned by Signify Holding or their respective owners.