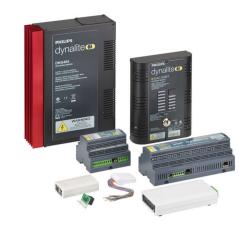

### Versions

DPMI940-DALI Dry Contact Interface

SlimBlend SR-RC400B VPC ACL

PDEG Ethernet Gateway

Dynalite PDEB Ethernet Bridge integration device