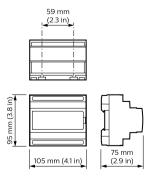

ynalite has developed a range of gateway devices that can be used to synchronize these systems' functions into one integrated system solution.

#### **Benefits**

- By utilizing the correct gateway, different systems can be integrated, allowing end-users access to a fully automated site from one interface.
- By successfully integrating third-party systems with a Dynalite solution, repetitive end-user interaction is reduced.

#### **Application**

- · Retail and Hospitality, Office and Industry
- Public spaces, Stadiums and multi-purpose Event Centers
- · Residential

# **Dynalite Integration Devices**

### Versions

DPMI940-DALI Dry Contact Interface







SlimBlend SR-RC400B VPC ACL

PDEG Ethernet Gateway





Dynalite PDEB Ethernet Bridge integration device



## Dimensional drawing





# **Dynalite Integration Devices**

## Dimensional drawing









## **Product details**

Front of the PDEG Ethernet Gateway





DDMIDC8 Low Level Input Integrator front







Front image of the PDEB Ethernet Bridge integration device

3

# **Dynalite Integration Devices**



© 2023 Signify Holding All rights reserved. Signify does not give any representation or warranty as to the accuracy or completeness of the information included herein and shall not be liable for any action in reliance thereon. The information presented in this document is not intended as any commercial offer and does not form part of any quotation or contract, unless otherwise agreed by Signify. All trademarks are owned by Signify Holding or their respective owners.