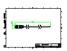

ing and UniBar). DMX Controls include main controller, stand-alone controller, sub-controllers, DMX amplifier and DMX addressing device. Main Controller: Industrial computer that can control up to 6000 DMX universes. Stand-alone Controller: Fits for medium applications with up to 700 DMX universes. Wiring accessories include leader and jumper cables with male and female IP67 connectors and end-caps. Addressing Device: Hand-held device that can write DMX addresses to a whole run on-site within minutes. DMX Amplifier: Compact, IP65 and low power repeater that can amplify the DMX signal for up 100 meters.

#### **Application**

- · Bridges, Monuments, Facades
- Landscape
- · Parks and Plazas

#### Versions



DMX Amplifier

# Dimensional drawing

















3

# Dimensional drawing













#### **Product details**

DMX sub-controller







#### **Product details**



#### **Product details**

DMX stand-alone controller





DMX main controller



DMX main controller



DMX main controller



DMX stand-alone controller



© 2024 Signify Holding All rights reserved. Signify does not give any representation or warranty as to the accuracy or completeness of the information included herein and shall not be liable for any action in reliance thereon. The information presented in this document is not intended as any commercial offer and does not form part of any quotation or contract, unless otherwise agreed by Signify. All trademarks are owned by Signify Holding or their respective owners.