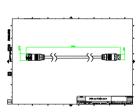

niStrip G4, UniEdge, UniDot G2, UniString and UniBar). DMX Controls include main controller, stand-alone controller, sub-controllers, DMX amplifier and DMX addressing device. Main Controller: Industrial computer that can control up to 6000 DMX universes. Stand-alone Controller: Fits for medium applications with up to 700 DMX universes. Wiring accessories include leader and jumper cables with male and female IP67 connectors and end-caps. Addressing Device: Hand-held device that can write DMX addresses to a whole run on-site within minutes. DMX Amplifier: Compact, IP65 and low power repeater that can amplify the DMX signal for up 100 meters.

#### **Application**

- · Bridges, Monuments, Facades
- Landscape
- · Parks and Plazas

#### Versions



DMX Amplifier

# Dimensional drawing

















3

# Dimensional drawing













#### **Product details**

DMX sub-controller







#### **Product details**



#### **Product details**

DMX stand-alone controller





DMX main controller



DMX main controller



DMX main controller



DMX stand-alone controller



© 2024 Signify Holding All rights reserved. Signify does not give any representation or warranty as to the accuracy or completeness of the information included herein and shall not be liable for any action in reliance thereon. The information presented in this document is not intended as any commercial offer and does not form part of any quotation or contract, unless otherwise agreed by Signify. All trademarks are owned by Signify Holding or their respective owners.