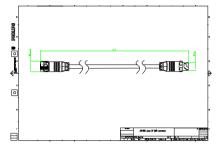

tring and UniBar). DMX Controls include main controller, stand-alone controller, sub-controllers, DMX amplifier and DMX addressing device. Main Controller: Industrial computer that can control up to 6000 DMX universes. Stand-alone Controller: Fits for medium applications with up to 700 DMX universes. Wiring accessories include leader and jumper cables with male and female IP67 connectors and end-caps. Addressing Device: Hand-held device that can write DMX addresses to a whole run on-site within minutes. DMX Amplifier: Compact, IP65 and low power repeater that can amplify the DMX signal for up 100 meters.

#### **Application**

- · Bridges, Monuments, Facades
- Landscape
- · Parks and Plazas

#### Versions



DMX Amplifier

# Dimensional drawing

















3

# Dimensional drawing













#### **Product details**

DMX sub-controller







#### **Product details**



#### **Product details**

DMX stand-alone controller





DMX main controller



DMX main controller



DMX main controller



DMX stand-alone controller



© 2024 Signify Holding All rights reserved. Signify does not give any representation or warranty as to the accuracy or completeness of the information included herein and shall not be liable for any action in reliance thereon. The information presented in this document is not intended as any commercial offer and does not form part of any quotation or contract, unless otherwise agreed by Signify. All trademarks are owned by Signify Holding or their respective owners.