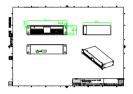

g and UniBar). DMX Controls include main controller, stand-alone controller, sub-controllers, DMX amplifier and DMX addressing device. Main Controller: Industrial computer that can control up to 6000 DMX universes. Stand-alone Controller: Fits for medium applications with up to 700 DMX universes. Wiring accessories include leader and jumper cables with male and female IP67 connectors and end-caps. Addressing Device: Hand-held device that can write DMX addresses to a whole run on-site within minutes. DMX Amplifier: Compact, IP65 and low power repeater that can amplify the DMX signal for up 100 meters.

#### **Application**

- · Bridges, Monuments, Facades
- Landscape
- · Parks and Plazas

#### Versions



DMX Amplifier

# Dimensional drawing

















3

# Dimensional drawing













#### **Product details**

DMX sub-controller







#### **Product details**



#### **Product details**

DMX stand-alone controller





DMX main controller



DMX main controller



DMX main controller



DMX stand-alone controller



© 2024 Signify Holding All rights reserved. Signify does not give any representation or warranty as to the accuracy or completeness of the information included herein and shall not be liable for any action in reliance thereon. The information presented in this document is not intended as any commercial offer and does not form part of any quotation or contract, unless otherwise agreed by Signify. All trademarks are owned by Signify Holding or their respective owners.