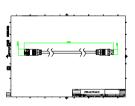

rip G4, UniEdge, UniDot G2, UniString and UniBar). DMX Controls include main controller, stand-alone controller, sub-controllers, DMX amplifier and DMX addressing device. Main Controller: Industrial computer that can control up to 6000 DMX universes. Stand-alone Controller: Fits for medium applications with up to 700 DMX universes. Wiring accessories include leader and jumper cables with male and female IP67 connectors and end-caps. Addressing Device: Hand-held device that can write DMX addresses to a whole run on-site within minutes. DMX Amplifier: Compact, IP65 and low power repeater that can amplify the DMX signal for up 100 meters.

#### **Application**

- · Bridges, Monuments, Facades
- Landscape
- · Parks and Plazas

#### Versions



DMX Amplifier

# Dimensional drawing

















3

# Dimensional drawing













#### **Product details**

DMX sub-controller







#### **Product details**



#### **Product details**

DMX stand-alone controller





DMX main controller



DMX main controller



DMX main controller



DMX stand-alone controller



© 2024 Signify Holding All rights reserved. Signify does not give any representation or warranty as to the accuracy or completeness of the information included herein and shall not be liable for any action in reliance thereon. The information presented in this document is not intended as any commercial offer and does not form part of any quotation or contract, unless otherwise agreed by Signify. All trademarks are owned by Signify Holding or their respective owners.