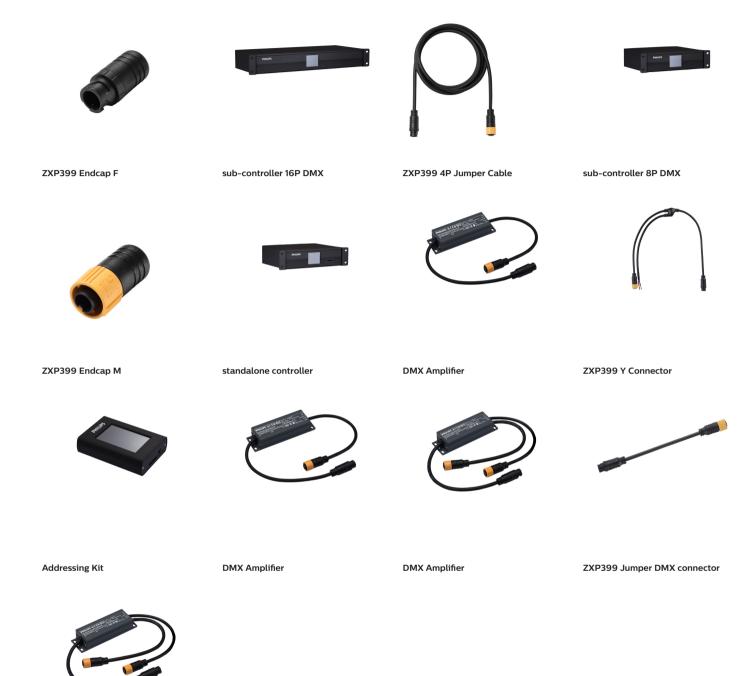

### Uni DMX controls and accessories

The ZXP399 DMX Controls and Wiring Accessories are to be used with our architectural and facade lighting luminaires (UniFlood C, M and G, UniStrip G4, UniEdge, UniDot G2, UniString and UniBar). DMX Controls include main controller, stand-alone controller, sub-controllers, DMX amplifier and DMX addressing device. Main Controller: Industrial computer that can control up to 6000 DMX universes. Stand-alone Controller: Fits for medium applications with up to 700 DMX universes. Wiring accessories include leader and jumper cables with male and female IP67 connectors and end-caps. Addressing Device: Hand-held device that can write DMX addresses to a whole run on-site within minutes. DMX Amplifier: Compact, IP65 and low power repeater that can amplify the DMX signal for up 100 meters.

#### **Product details**

DMX sub-controller

#### **Product details**

#### **Product details**

DMX stand-alone controller

DMX main controller

DMX main controller

DMX main controller

DMX stand-alone controller

© 2024 Signify Holding All rights reserved. Signify does not give any representation or warranty as to the accuracy or completeness of the information included herein and shall not be liable for any action in reliance thereon. The information presented in this document is not intended as any commercial offer and does not form part of any quotation or contract, unless otherwise agreed by Signify. All trademarks are owned by Signify Holding or their respective owners.