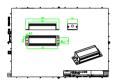

G, UniStrip G4, UniEdge, UniDot G2, UniString and UniBar). DMX Controls include main controller, stand-alone controller, sub-controllers, DMX amplifier and DMX addressing device. Main Controller: Industrial computer that can control up to 6000 DMX universes. Stand-alone Controller: Fits for medium applications with up to 700 DMX universes. Wiring accessories include leader and jumper cables with male and female IP67 connectors and end-caps. Addressing Device: Hand-held device that can write DMX addresses to a whole run on-site within minutes. DMX Amplifier: Compact, IP65 and low power repeater that can amplify the DMX signal for up 100 meters.

#### **Application**

- · Bridges, Monuments, Facades
- Landscape
- · Parks and Plazas

#### Versions



DMX Amplifier

# Dimensional drawing

















3

# Dimensional drawing













#### **Product details**

DMX sub-controller







#### **Product details**



#### **Product details**

DMX stand-alone controller





DMX main controller



DMX main controller



DMX main controller



DMX stand-alone controller



© 2024 Signify Holding All rights reserved. Signify does not give any representation or warranty as to the accuracy or completeness of the information included herein and shall not be liable for any action in reliance thereon. The information presented in this document is not intended as any commercial offer and does not form part of any quotation or contract, unless otherwise agreed by Signify. All trademarks are owned by Signify Holding or their respective owners.