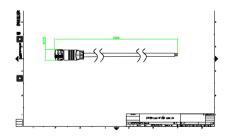

p G4, UniEdge, UniDot G2, UniString and UniBar). DMX Controls include main controller, stand-alone controller, sub-controllers, DMX amplifier and DMX addressing device. Main Controller: Industrial computer that can control up to 6000 DMX universes. Stand-alone Controller: Fits for medium applications with up to 700 DMX universes. Wiring accessories include leader and jumper cables with male and female IP67 connectors and end-caps. Addressing Device: Hand-held device that can write DMX addresses to a whole run on-site within minutes. DMX Amplifier: Compact, IP65 and low power repeater that can amplify the DMX signal for up 100 meters.

#### **Application**

- · Bridges, Monuments, Facades
- Landscape
- · Parks and Plazas

#### Versions



DMX Amplifier

# Dimensional drawing

















3

# Dimensional drawing













#### **Product details**

DMX sub-controller







#### **Product details**



#### **Product details**

DMX stand-alone controller





DMX main controller



DMX main controller



DMX main controller



DMX stand-alone controller



© 2024 Signify Holding All rights reserved. Signify does not give any representation or warranty as to the accuracy or completeness of the information included herein and shall not be liable for any action in reliance thereon. The information presented in this document is not intended as any commercial offer and does not form part of any quotation or contract, unless otherwise agreed by Signify. All trademarks are owned by Signify Holding or their respective owners.