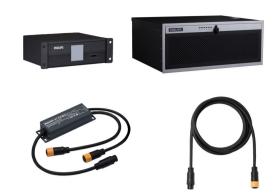

### Uni DMX controls and accessories

The ZXP399 DMX Controls and Wiring Accessories are to be used with our architectural and facade lighting luminaires (UniFlood C, M and G, UniStrip G4, UniEdge, UniDot G2, UniString and UniBar). DMX Controls include main controller, stand-alone controller, sub-controllers, DMX amplifier and DMX addressing device. Main Controller: Industrial computer that can control up to 6000 DMX universes. Stand-alone Controller: Fits for medium applications with up to 700 DMX universes. Wiring accessories include leader and jumper cables with male and female IP67 connectors and end-caps. Addressing Device: Hand-held device that can write DMX addresses to a whole run on-site within minutes. DMX Amplifier: Compact, IP65 and low power repeater that can amplify the DMX signal for up 100 meters.