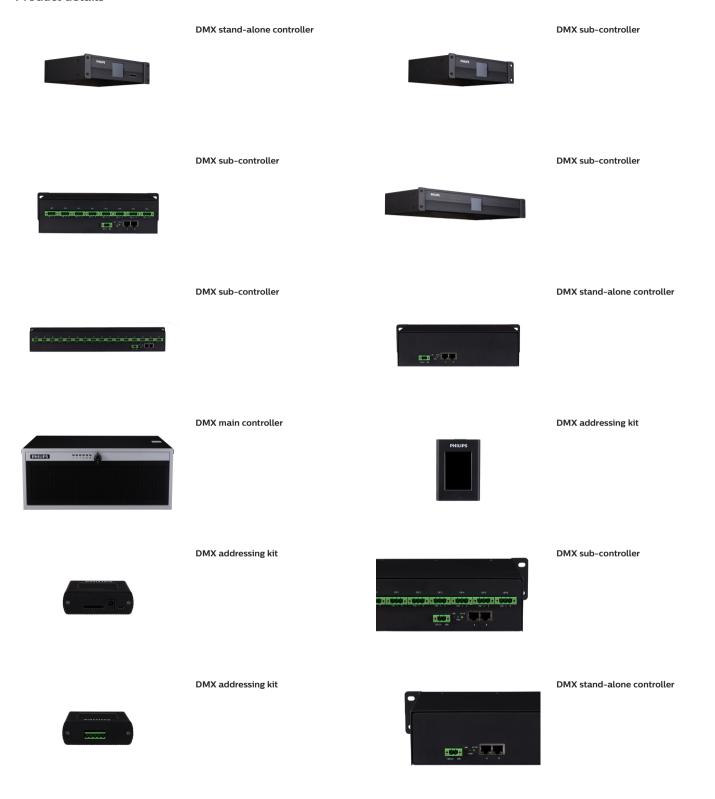

### Uni DMX controls and accessories

The ZXP399 DMX Controls and Wiring Accessories are to be used with our architectural and facade lighting luminaires (UniFlood C, M and G, UniStrip G4, UniEdge, UniDot G2, UniString and UniBar). DMX Controls include main controller, stand-alone controller, sub-controllers, DMX amplifier and DMX addressing device. Main Controller: Industrial computer that can control up to 6000 DMX universes. Stand-alone Controller: Fits for medium applications with up to 700 DMX universes. Wiring accessories include leader and jumper cables with male and female IP67 connectors and end-caps. Addressing Device: Hand-held device that can write DMX addresses to a whole run on-site within minutes. DMX Amplifier: Compact, IP65 and low power repeater that can amplify the DMX signal for up 100 meters.

#### **Product details**

DMX sub-controller

#### **Product details**

#### **Product details**

DMX stand-alone controller

DMX main controller

DMX main controller

DMX main controller

DMX stand-alone controller

© 2024 Signify Holding All rights reserved. Signify does not give any representation or warranty as to the accuracy or completeness of the information included herein and shall not be liable for any action in reliance thereon. The information presented in this document is not intended as any commercial offer and does not form part of any quotation or contract, unless otherwise agreed by Signify. All trademarks are owned by Signify Holding or their respective owners.