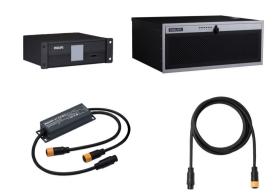

### Uni DMX controls and accessories

The ZXP399 DMX Controls and Wiring Accessories are to be used with our architectural and facade lighting luminaires (UniFlood C, M and G, UniStrip G4, UniEdge, UniDot G2, UniString and UniBar). DMX Controls include main controller, stand-alone controller, sub-controllers, DMX amplifier and DMX addressing device. Main Controller: Industrial computer that can control up to 6000 DMX universes. Stand-alone Controller: Fits for medium applications with up to 700 DMX universes. Wiring accessories include leader and jumper cables with male and female IP67 connectors and end-caps. Addressing Device: Hand-held device that can write DMX addresses to a whole run on-site within minutes. DMX Amplifier: Compact, IP65 and low power repeater that can amplify the DMX signal for up 100 meters.

### Versions

ZXP399 Endcap F

ZXP399 4P Jumper Cable

ZXP399 Y Connector

Addressing Kit

DMX Amplifier

**DMX Amplifier** 

ZXP399 Jumper DMX connector