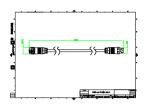

ses. Stand-alone Controller: Fits for medium applications with up to 700 DMX universes. Wiring accessories include leader and jumper cables with male and female IP67 connectors and end-caps. Addressing Device: Hand-held device that can write DMX addresses to a whole run on-site within minutes. DMX Amplifier: Compact, IP65 and low power repeater that can amplify the DMX signal for up 100 meters.

### **Application**

- · Bridges, Monuments, Facades
- Landscape
- · Parks and Plazas

# Uni DMX controls and accessories

### Versions









ZXP399 Endcap F



ZXP399 4P Jumper Cable





ZXP399 Y Connector





Addressing Kit

DMX Amplifier

**DMX Amplifier** 

ZXP399 Jumper DMX connector



DMX Amplifier

### Dimensional drawing





# Uni DMX controls and accessories

# Dimensional drawing

















3

### Uni DMX controls and accessories

### **Product details**

DMX addressing kit

DMX addressing kit





DMX addressing kit





© 2024 Signify Holding All rights reserved. Signify does not give any representation or warranty as to the accuracy or completeness of the information included herein and shall not be liable for any action in reliance thereon. The information presented in this document is not intended as any commercial offer and does not form part of any quotation or contract, unless otherwise agreed by Signify. All trademarks are owned by Signify Holding or their respective owners.