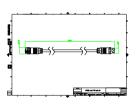

Stand-alone Controller: Fits for medium applications with up to 700 DMX universes. Wiring accessories include leader and jumper cables with male and female IP67 connectors and end-caps. Addressing Device: Hand-held device that can write DMX addresses to a whole run on-site within minutes. DMX Amplifier: Compact, IP65 and low power repeater that can amplify the DMX signal for up 100 meters.

### **Application**

- · Bridges, Monuments, Facades
- Landscape
- · Parks and Plazas

# Uni DMX controls and accessories

### Versions









ZXP399 Endcap F



ZXP399 4P Jumper Cable





ZXP399 Y Connector





Addressing Kit

DMX Amplifier

**DMX Amplifier** 

ZXP399 Jumper DMX connector



DMX Amplifier

### Dimensional drawing





# Uni DMX controls and accessories

# Dimensional drawing

















3

### Uni DMX controls and accessories

### **Product details**

DMX addressing kit

DMX addressing kit





DMX addressing kit





© 2024 Signify Holding All rights reserved. Signify does not give any representation or warranty as to the accuracy or completeness of the information included herein and shall not be liable for any action in reliance thereon. The information presented in this document is not intended as any commercial offer and does not form part of any quotation or contract, unless otherwise agreed by Signify. All trademarks are owned by Signify Holding or their respective owners.