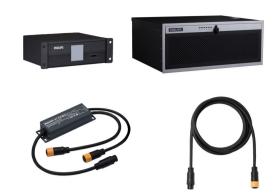

## Uni DMX controls and accessories

The ZXP399 DMX Controls and Wiring Accessories are to be used with our architectural and facade lighting luminaires (UniFlood C, M and G, UniStrip G4, UniEdge, UniDot G2, UniString and UniBar). DMX Controls include main controller, stand-alone controller, sub-controllers, DMX amplifier and DMX addressing device. Main Controller: Industrial computer that can control up to 6000 DMX universes. Stand-alone Controller: Fits for medium applications with up to 700 DMX universes. Wiring accessories include leader and jumper cables with male and female IP67 connectors and end-caps. Addressing Device: Hand-held device that can write DMX addresses to a whole run on-site within minutes. DMX Amplifier: Compact, IP65 and low power repeater that can amplify the DMX signal for up 100 meters.