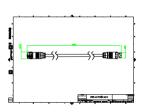

G4, UniEdge, UniDot G2, UniString and UniBar). DMX Controls include main controller, stand-alone controller, sub-controllers, DMX amplifier and DMX addressing device. Main Controller: Industrial computer that can control up to 6000 DMX universes. Stand-alone Controller: Fits for medium applications with up to 700 DMX universes. Wiring accessories include leader and jumper cables with male and female IP67 connectors and end-caps. Addressing Device: Hand-held device that can write DMX addresses to a whole run on-site within minutes. DMX Amplifier: Compact, IP65 and low power repeater that can amplify the DMX signal for up 100 meters.

#### **Application**

- · Bridges, Monuments, Facades
- Landscape
- · Parks and Plazas

#### Versions



### Dimensional drawing



# Dimensional drawing

















# Dimensional drawing









#### **Product details**

DMX sub-controller

DMX sub-controller





DMX stand-alone controller

DMX sub-controller





DMX sub-controller

DMX sub-controller





4

#### **Product details**

DMX sub-controller DMX stand-alone controller DMX addressing kit DMX main controller DMX addressing kit DMX sub-controller DMX addressing kit DMX stand-alone controller DMX stand-alone controller DMX main controller ...... DMX main controller DMX main controller

#### **Product details**

DMX stand-alone controller





© 2024 Signify Holding All rights reserved. Signify does not give any representation or warranty as to the accuracy or completeness of the information included herein and shall not be liable for any action in reliance thereon. The informati