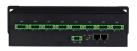

## Uni DMX controls and accessories

The ZXP399 DMX Controls and Wiring Accessories are to be used with our architectural and facade lighting luminaires (UniFlood C, M and G, UniStrip G4, UniEdge, UniDot G2, UniString and UniBar). DMX Controls include main controller, stand-alone controller, sub-controllers, DMX amplifier and DMX addressing device. Main Controller: Industrial computer that can control up to 6000 DMX universes. Stand-alone Controller: Fits for medium applications with up to 700 DMX universes. Wiring accessories include leader and jumper cables with male and female IP67 connectors and end-caps. Addressing Device: Hand-held device that can write DMX addresses to a whole run on-site within minutes. DMX Amplifier: Compact, IP65 and low power repeater that can amplify the DMX signal for up 100 meters.

#### **Product details**

DMX sub-controller

DMX sub-controller

DMX stand-alone controller

DMX sub-controller

DMX sub-controller

DMX sub-controller

4

#### **Product details**

DMX sub-controller DMX stand-alone controller DMX addressing kit DMX main controller DMX addressing kit DMX sub-controller DMX addressing kit DMX stand-alone controller DMX stand-alone controller DMX main controller ...... DMX main controller DMX main controller