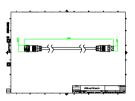

UniEdge, UniDot G2, UniString and UniBar). DMX Controls include main controller, stand-alone controller, sub-controllers, DMX amplifier and DMX addressing device. Main Controller: Industrial computer that can control up to 6000 DMX universes. Stand-alone Controller: Fits for medium applications with up to 700 DMX universes. Wiring accessories include leader and jumper cables with male and female IP67 connectors and end-caps. Addressing Device: Hand-held device that can write DMX addresses to a whole run on-site within minutes. DMX Amplifier: Compact, IP65 and low power repeater that can amplify the DMX signal for up 100 meters.

#### **Application**

- · Bridges, Monuments, Facades
- Landscape
- · Parks and Plazas

#### Versions



### Dimensional drawing



# Dimensional drawing

















# Dimensional drawing









#### **Product details**

DMX sub-controller

DMX sub-controller





DMX stand-alone controller

DMX sub-controller





DMX sub-controller

DMX sub-controller





4

#### **Product details**

DMX sub-controller DMX stand-alone controller DMX addressing kit DMX main controller DMX addressing kit DMX sub-controller DMX addressing kit DMX stand-alone controller DMX stand-alone controller DMX main controller ...... DMX main controller DMX main controller

#### **Product details**

DMX stand-alone controller





© 2024 Signify Holding All rights reserved. Signify does not give any representation or warranty as to the accuracy or completeness of the information included herein and shall not be liable for any action in reliance thereon. The information p