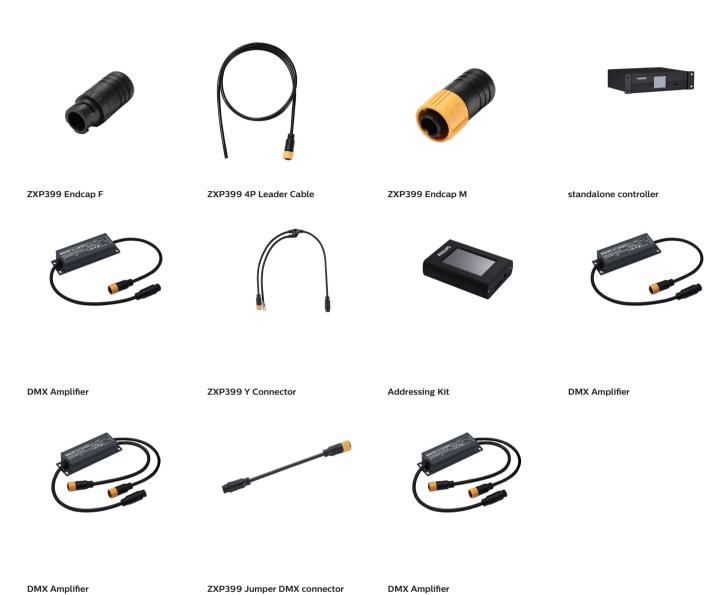

## Uni DMX controls and accessories

The ZXP399 DMX Controls and Wiring Accessories are to be used with our architectural and facade lighting luminaires (UniFlood C, M and G, UniStrip G4, UniEdge, UniDot G2, UniString and UniBar). DMX Controls include main controller, stand-alone controller, sub-controllers, DMX amplifier and DMX addressing device. Main Controller: Industrial computer that can control up to 6000 DMX universes. Stand-alone Controller: Fits for medium applications with up to 700 DMX universes. Wiring accessories include leader and jumper cables with male and female IP67 connectors and end-caps. Addressing Device: Hand-held device that can write DMX addresses to a whole run on-site within minutes. DMX Amplifier: Compact, IP65 and low power repeater that can amplify the DMX signal for up 100 meters.

#### **Product details**

DMX sub-controller

DMX sub-controller

DMX stand-alone controller

DMX sub-controller

DMX sub-controller

DMX sub-controller

4

#### **Product details**

DMX sub-controller DMX stand-alone controller DMX addressing kit DMX main controller DMX addressing kit DMX sub-controller DMX addressing kit DMX stand-alone controller DMX stand-alone controller DMX main controller ...... DMX main controller DMX main controller

#### **Product details**

DMX stand-alone controller

© 2024 Signify Holding All rights reserved. Signify does not give any representation or warranty as to the accuracy or completeness of the information included herein and shall not be liable for any action in reliance thereon. The information presented in this document is not intended as any commercial offer and does not form part of any quotation or contract, unless otherwise agreed by Signify. All trademarks are owned by Signify Holding or their respective owners.