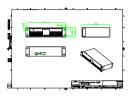

UniBar). DMX Controls include main controller, stand-alone controller, sub-controllers, DMX amplifier and DMX addressing device. Main Controller: Industrial computer that can control up to 6000 DMX universes. Stand-alone Controller: Fits for medium applications with up to 700 DMX universes. Wiring accessories include leader and jumper cables with male and female IP67 connectors and end-caps. Addressing Device: Hand-held device that can write DMX addresses to a whole run on-site within minutes. DMX Amplifier: Compact, IP65 and low power repeater that can amplify the DMX signal for up 100 meters.

#### **Application**

- · Bridges, Monuments, Facades
- Landscape
- · Parks and Plazas

#### Versions



### Dimensional drawing



# Dimensional drawing

















# Dimensional drawing









#### **Product details**

DMX sub-controller

DMX sub-controller





DMX stand-alone controller

DMX sub-controller





DMX sub-controller

DMX sub-controller





4

#### **Product details**

DMX sub-controller DMX stand-alone controller DMX addressing kit DMX main controller DMX addressing kit DMX sub-controller DMX addressing kit DMX stand-alone controller DMX stand-alone controller DMX main controller ...... DMX main controller DMX main controller

#### **Product details**

DMX stand-alone controller





© 2024 Signify Holding All rights reserved. Signify does not give any representation or warranty as to the accuracy or completeness of the information included herein and shall not be liable for any action in reliance thereon. The information presented in this document is not