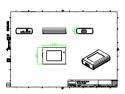

niBar). DMX Controls include main controller, stand-alone controller, sub-controllers, DMX amplifier and DMX addressing device. Main Controller: Industrial computer that can control up to 6000 DMX universes. Stand-alone Controller: Fits for medium applications with up to 700 DMX universes. Wiring accessories include leader and jumper cables with male and female IP67 connectors and end-caps. Addressing Device: Hand-held device that can write DMX addresses to a whole run on-site within minutes. DMX Amplifier: Compact, IP65 and low power repeater that can amplify the DMX signal for up 100 meters.

#### **Application**

- · Bridges, Monuments, Facades
- Landscape
- · Parks and Plazas

#### Versions



### Dimensional drawing



# Dimensional drawing

















# Dimensional drawing









#### **Product details**

DMX sub-controller

DMX sub-controller





DMX stand-alone controller

DMX sub-controller





DMX sub-controller

DMX sub-controller





4

#### **Product details**

DMX sub-controller DMX stand-alone controller DMX addressing kit DMX main controller DMX addressing kit DMX sub-controller DMX addressing kit DMX stand-alone controller DMX stand-alone controller DMX main controller ...... DMX main controller DMX main controller

#### **Product details**

DMX stand-alone controller





© 2024 Signify Holding All rights reserved. Signify does not give any representation or warranty as to the accuracy or completeness of the information included herein and shall not be liable for any action in reliance thereon. The information presented in this document is not in