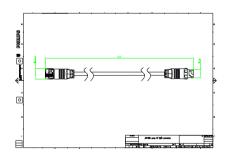

e, UniDot G2, UniString and UniBar). DMX Controls include main controller, stand-alone controller, sub-controllers, DMX amplifier and DMX addressing device. Main Controller: Industrial computer that can control up to 6000 DMX universes. Stand-alone Controller: Fits for medium applications with up to 700 DMX universes. Wiring accessories include leader and jumper cables with male and female IP67 connectors and end-caps. Addressing Device: Hand-held device that can write DMX addresses to a whole run on-site within minutes. DMX Amplifier: Compact, IP65 and low power repeater that can amplify the DMX signal for up 100 meters.

#### **Application**

- · Bridges, Monuments, Facades
- Landscape
- · Parks and Plazas

#### Versions



### Dimensional drawing



# Dimensional drawing

















# Dimensional drawing









#### **Product details**

DMX sub-controller

DMX sub-controller





DMX stand-alone controller

DMX sub-controller





DMX sub-controller

DMX sub-controller





4

#### **Product details**

DMX sub-controller DMX stand-alone controller DMX addressing kit DMX main controller DMX addressing kit DMX sub-controller DMX addressing kit DMX stand-alone controller DMX stand-alone controller DMX main controller ...... DMX main controller DMX main controller

#### **Product details**

DMX stand-alone controller





© 2024 Signify Holding All rights reserved. Signify does not give any representation or warranty as to the accuracy or completeness of the information included herein and shall not be liable for any action in reliance thereon. The information present