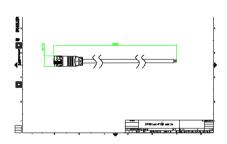

iEdge, UniDot G2, UniString and UniBar). DMX Controls include main controller, stand-alone controller, sub-controllers, DMX amplifier and DMX addressing device. Main Controller: Industrial computer that can control up to 6000 DMX universes. Stand-alone Controller: Fits for medium applications with up to 700 DMX universes. Wiring accessories include leader and jumper cables with male and female IP67 connectors and end-caps. Addressing Device: Hand-held device that can write DMX addresses to a whole run on-site within minutes. DMX Amplifier: Compact, IP65 and low power repeater that can amplify the DMX signal for up 100 meters.

#### **Application**

- · Bridges, Monuments, Facades
- Landscape
- · Parks and Plazas

#### Versions



### Dimensional drawing



# Dimensional drawing

















# Dimensional drawing









#### **Product details**

DMX sub-controller

DMX sub-controller





DMX stand-alone controller

DMX sub-controller





DMX sub-controller

DMX sub-controller





4

#### **Product details**

DMX sub-controller DMX stand-alone controller DMX addressing kit DMX main controller DMX addressing kit DMX sub-controller DMX addressing kit DMX stand-alone controller DMX stand-alone controller DMX main controller ...... DMX main controller DMX main controller

#### **Product details**

DMX stand-alone controller





© 2024 Signify Holding All rights reserved. Signify does not give any representation or warranty as to the accuracy or completeness of the information included herein and shall not be liable for any action in reliance thereon. The information pre