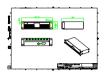

p G4, UniEdge, UniDot G2, UniString and UniBar). DMX Controls include main controller, stand-alone controller, sub-controllers, DMX amplifier and DMX addressing device. Main Controller: Industrial computer that can control up to 6000 DMX universes. Stand-alone Controller: Fits for medium applications with up to 700 DMX universes. Wiring accessories include leader and jumper cables with male and female IP67 connectors and end-caps. Addressing Device: Hand-held device that can write DMX addresses to a whole run on-site within minutes. DMX Amplifier: Compact, IP65 and low power repeater that can amplify the DMX signal for up 100 meters.

#### **Application**

- · Bridges, Monuments, Facades
- Landscape
- · Parks and Plazas

#### Versions



### Dimensional drawing



# Dimensional drawing

















# Dimensional drawing









#### **Product details**

DMX sub-controller

DMX sub-controller





DMX stand-alone controller

DMX sub-controller





DMX sub-controller

DMX sub-controller





4

#### **Product details**

DMX sub-controller DMX stand-alone controller DMX addressing kit DMX main controller DMX addressing kit DMX sub-controller DMX addressing kit DMX stand-alone controller DMX stand-alone controller DMX main controller ...... DMX main controller DMX main controller

#### **Product details**

DMX stand-alone controller





© 2024 Signify Holding All rights reserved. Signify does not give any representation or warranty as to the accuracy or completeness of the information included herein and shall not be liable for any action in reliance thereon. The informa