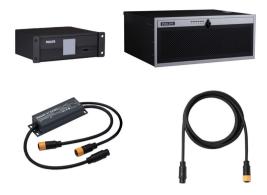

# Uni DMX controls and accessories

The ZXP399 DMX Controls and Wiring Accessories are to be used with our architectural and facade lighting luminaires (UniFlood C, M and G, UniStrip G4, UniEdge, UniDot G2, UniString and UniBar). DMX Controls include main controller, stand-alone controller, sub-controllers, DMX amplifier and DMX addressing device. Main Controller: Industrial computer that can control up to 6000 DMX universes. Stand-alone Controller: Fits for medium applications with up to 700 DMX universes. Wiring accessories include leader and jumper cables with male and female IP67 connectors and end-caps. Addressing Device: Hand-held device that can write DMX addresses to a whole run on-site within minutes. DMX Amplifier: Compact, IP65 and low power repeater that can amplify the DMX signal for up 100 meters.

#### Versions

ZXP399 Endcap F

sub-controller 8P DMX

ZXP399 Endcap M

Main controller DMX

ZXP399 Y Connector

Addressing Kit

DMX Amplifier