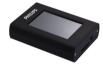

# Uni DMX controls and accessories

The ZXP399 DMX Controls and Wiring Accessories are to be used with our architectural and facade lighting luminaires (UniFlood C, M and G, UniStrip G4, UniEdge, UniDot G2, UniString and UniBar). DMX Controls include main controller, stand-alone controller, sub-controllers, DMX amplifier and DMX addressing device. Main Controller: Industrial computer that can control up to 6000 DMX universes. Stand-alone Controller: Fits for medium applications with up to 700 DMX universes. Wiring accessories include leader and jumper cables with male and female IP67 connectors and end-caps. Addressing Device: Hand-held device that can write DMX addresses to a whole run on-site within minutes. DMX Amplifier: Compact, IP65 and low power repeater that can amplify the DMX signal for up 100 meters.

#### Versions

ZXP399 Endcap F

sub-controller 8P DMX

ZXP399 Endcap M

Main controller DMX

ZXP399 Y Connector

Addressing Kit

DMX Amplifier

#### **Product details**

DMX main controller

DMX sub-controller

DMX addressing kit

DMX addressing kit

DMX addressing kit

DMX main controller

DMX main controller