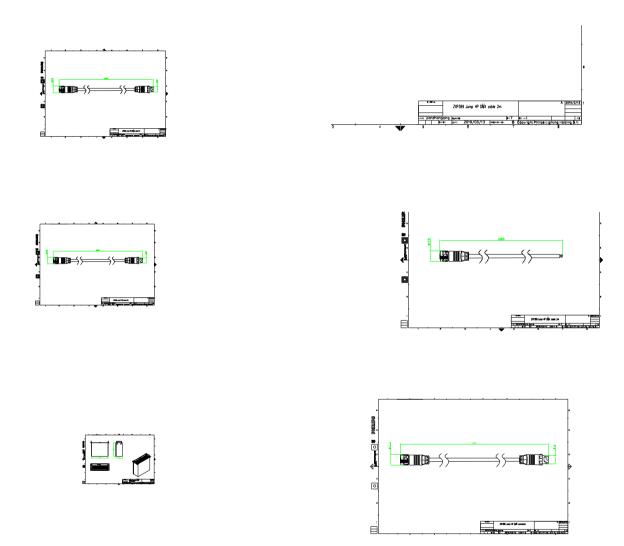

DMX Amplifier

ZXP399 Jumper DMX connector

Dimensional drawing

#### Dimensional drawing

#### Dimensional drawing

**Product details** 