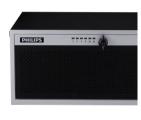

#### **Product details**

DMX main controller

DMX sub-controller

DMX addressing kit

DMX addressing kit

DMX addressing kit

DMX main controller

DMX main controller

# Uni DMX controls and accessories

The ZXP399 DMX Controls and Wiring Accessories are to be used with our architectural and facade lighting luminaires (UniFlood C, M and G, UniStrip G4, UniEdge, UniDot G2, UniString and UniBar). DMX Controls include main controller, stand-alone controller, sub-controllers, DMX amplifier and DMX addressing device. Main Controller: Industrial computer that can control up to 6000 DMX universes. Stand-alone Controller: Fits for medium applications with up to 700 DMX universes. Wiring accessories include leader and jumper cables with male and female IP67 connectors and end-caps. Addressing Device: Hand-held device that can write DMX addresses to a whole run on-site within minutes. DMX Amplifier: Compact, IP65 and low power repeater that can amplify the DMX signal for up 100 meters.