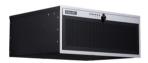

#### **Product details**

DMX main controller

DMX sub-controller

DMX addressing kit

DMX addressing kit

DMX addressing kit

DMX main controller

DMX main controller

# Uni DMX controls and accessories

The ZXP399 DMX Controls and Wiring Accessories are to be used with our architectural and facade lighting luminaires (UniFlood C, M and G, UniStrip G4, UniEdge, UniDot G2, UniString and UniBar). DMX Controls include main controller, stand-alone controller, sub-controllers, DMX amplifier and DMX addressing device. Main Controller: Industrial computer that can control up to 6000 DMX universes. Stand-alone Controller: Fits for medium applications with up to 700 DMX universes. Wiring accessories include leader and jumper cables with male and female IP67 connectors and end-caps. Addressing Device: Hand-held device that can write DMX addresses to a whole run on-site within minutes. DMX Amplifier: Compact, IP65 and low power repeater that can amplify the DMX signal for up 100 meters.