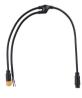

# Uni DMX controls and accessories

The ZXP399 DMX Controls and Wiring Accessories are to be used with our architectural and facade lighting luminaires (UniFlood C, M and G, UniStrip G4, UniEdge, UniDot G2, UniString and UniBar). DMX Controls include main controller, stand-alone controller, sub-controllers, DMX amplifier and DMX addressing device. Main Controller: Industrial computer that can control up to 6000 DMX universes. Stand-alone Controller: Fits for medium applications with up to 700 DMX universes. Wiring accessories include leader and jumper cables with male and female IP67 connectors and end-caps. Addressing Device: Hand-held device that can write DMX addresses to a whole run on-site within minutes. DMX Amplifier: Compact, IP65 and low power repeater that can amplify the DMX signal for up 100 meters.

#### Versions

ZXP399 Endcap F

sub-controller 8P DMX

ZXP399 Endcap M

Main controller DMX

ZXP399 Y Connector

Addressing Kit

DMX Amplifier

DMX Amplifier

ZXP399 Jumper DMX connector

Dimensional drawing