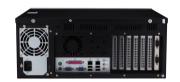

# Uni DMX controls and accessories

The ZXP399 DMX Controls and Wiring Accessories are to be used with our architectural and facade lighting luminaires (UniFlood C, M and G, UniStrip G4, UniEdge, UniDot G2, UniString and UniBar). DMX Controls include main controller, stand-alone controller, sub-controllers, DMX amplifier and DMX addressing device. Main Controller: Industrial computer that can control up to 6000 DMX universes. Stand-alone Controller: Fits for medium applications with up to 700 DMX universes. Wiring accessories include leader and jumper cables with male and female IP67 connectors and end-caps. Addressing Device: Hand-held device that can write DMX addresses to a whole run on-site within minutes. DMX Amplifier: Compact, IP65 and low power repeater that can amplify the DMX signal for up 100 meters.

#### **Product details**

DMX main controller

DMX sub-controller

DMX addressing kit

DMX addressing kit

DMX addressing kit

DMX main controller

DMX main controller

DMX main controller

© 2024 Signify Holding All rights reserved. Signify does not give any representation or warranty as to the accuracy or completeness of the information included herein and shall not be liable for any action in reliance thereon. The information presented in this document is not intended as any commercial offer and does not form part of any quotation or contract, unless otherwise agreed by Signify. All trademarks are owned by Signify Holding or their respective owners.