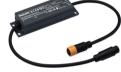

# Uni DMX controls and accessories

The ZXP399 DMX Controls and Wiring Accessories are to be used with our architectural and facade lighting luminaires (UniFlood C, M and G, UniStrip G4, UniEdge, UniDot G2, UniString and UniBar). DMX Controls include main controller, stand-alone controller, sub-controllers, DMX amplifier and DMX addressing device. Main Controller: Industrial computer that can control up to 6000 DMX universes. Stand-alone Controller: Fits for medium applications with up to 700 DMX universes. Wiring accessories include leader and jumper cables with male and female IP67 connectors and end-caps. Addressing Device: Hand-held device that can write DMX addresses to a whole run on-site within minutes. DMX Amplifier: Compact, IP65 and low power repeater that can amplify the DMX signal for up 100 meters.

#### Versions

ZXP399 Endcap F

sub-controller 8P DMX

ZXP399 Endcap M

Main controller DMX

ZXP399 Y Connector

Addressing Kit

DMX Amplifier

DMX Amplifier

ZXP399 Jumper DMX connector

Dimensional drawing