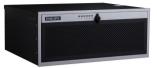

# Uni DMX controls and accessories

The ZXP399 DMX Controls and Wiring Accessories are to be used with our architectural and facade lighting luminaires (UniFlood C, M and G, UniStrip G4, UniEdge, UniDot G2, UniString and UniBar). DMX Controls include main controller, stand-alone controller, sub-controllers, DMX amplifier and DMX addressing device. Main Controller: Industrial computer that can control up to 6000 DMX universes. Stand-alone Controller: Fits for medium applications with up to 700 DMX universes. Wiring accessories include leader and jumper cables with male and female IP67 connectors and end-caps. Addressing Device: Hand-held device that can write DMX addresses to a whole run on-site within minutes. DMX Amplifier: Compact, IP65 and low power repeater that can amplify the DMX signal for up 100 meters.

#### **Product details**

DMX main controller

DMX sub-controller

DMX addressing kit

DMX addressing kit

DMX addressing kit

DMX main controller

DMX main controller

DMX main controller

© 2024 Signify Holding All rights reserved. Signify does not give any representation or warranty as to the accuracy or completeness of the information included herein and shall not be liable for any action in reliance thereon. The information presented in this document is not intended as any commercial offer and does not form part of any quotation or contract, unless otherwise agreed by Signify. All trademarks are owned by Signify Holding or their respective owners.