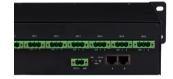

#### **Product details**

DMX main controller

DMX sub-controller

DMX addressing kit

DMX addressing kit

DMX addressing kit

DMX main controller

DMX main controller

# Uni DMX controls and accessories

The ZXP399 DMX Controls and Wiring Accessories are to be used with our architectural and facade lighting luminaires (UniFlood C, M and G, UniStrip G4, UniEdge, UniDot G2, UniString and UniBar). DMX Controls include main controller, stand-alone controller, sub-controllers, DMX amplifier and DMX addressing device. Main Controller: Industrial computer that can control up to 6000 DMX universes. Stand-alone Controller: Fits for medium applications with up to 700 DMX universes. Wiring accessories include leader and jumper cables with male and female IP67 connectors and end-caps. Addressing Device: Hand-held device that can write DMX addresses to a whole run on-site within minutes. DMX Amplifier: Compact, IP65 and low power repeater that can amplify the DMX signal for up 100 meters.