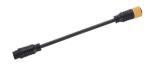

controller, sub-controllers, DMX amplifier and DMX addressing device. Main Controller: Industrial computer that can control up to 6000 DMX universes. Stand-alone Controller: Fits for medium applications with up to 700 DMX universes. Wiring accessories include leader and jumper cables with male and female IP67 connectors and end-caps. Addressing Device: Hand-held device that can write DMX addresses to a whole run on-site within minutes. DMX Amplifier: Compact, IP65 and low power repeater that can amplify the DMX signal for up 100 meters.

#### Application

- Bridges, Monuments, Facades
- Landscape
- Parks and Plazas

#### Versions









ZXP399 Endcap F

sub-controller 8P DMX

ZXP399 Endcap M

Main controller DMX









ZXP399 Y Connector

Addressing Kit

DMX Amplifier

DMX Amplifier



ZXP399 Jumper DMX connector

Dimensional drawing







#### Dimensional drawing







#### Dimensional drawing







**Product details** 







#### **Product details**



DMX main controller



DMX sub-controller

DMX addressing kit







DMX addressing kit

DMX addressing kit



DMX main controller



DMX main controller



DMX main controller



© 2024 Signify Holding All rights reserved. Signify does not give any representation or warranty as to the accuracy or completeness of the information included herein and shall not be liable for any action in reliance thereon. The information presented in this document is not intended as any commercial offer and does not form part of any quotation or contract, unless otherwise agreed by Signify. All trademarks are owned by Signify Holding