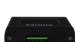

#### **Product details**

DMX main controller

DMX sub-controller

DMX addressing kit

DMX addressing kit

DMX addressing kit

DMX main controller

DMX main controller

# Uni DMX controls and accessories

The ZXP399 DMX Controls and Wiring Accessories are to be used with our architectural and facade lighting luminaires (UniFlood C, M and G, UniStrip G4, UniEdge, UniDot G2, UniString and UniBar). DMX Controls include main controller, stand-alone controller, sub-controllers, DMX amplifier and DMX addressing device. Main Controller: Industrial computer that can control up to 6000 DMX universes. Stand-alone Controller: Fits for medium applications with up to 700 DMX universes. Wiring accessories include leader and jumper cables with male and female IP67 connectors and end-caps. Addressing Device: Hand-held device that can write DMX addresses to a whole run on-site within minutes. DMX Amplifier: Compact, IP65 and low power repeater that can amplify the DMX signal for up 100 meters.