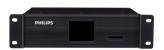

### Uni DMX controls and accessories

The ZXP399 DMX Controls and Wiring Accessories are to be used with our architectural and facade lighting luminaires (UniFlood C, M and G, UniStrip G4, UniEdge, UniDot G2, UniString and UniBar). DMX Controls include a main controller, stand-alone controller, sub-controllers, DMX amplifier and DMX addressing device. Main Controller: Industrial computer that can control up to 6,000 DMX universes. Stand-alone Controller: Fits all medium applications with up to 700 DMX universes. Wiring accessories include leader and jump cables with male and female IP67 connectors and end-caps. Addressing Device: Hand-held device that can write DMX addresses to a whole run on-site within minutes. DMX Amplifier: Compact, IP65 and low-power repeater that can amplify the DMX signal for up 100 metres.

## Versions

standalone controller

### **Product details**

DMX stand-alone controller

© 2024 Signify Holding All rights reserved. Signify does not give any representation or warranty as to the accuracy or completeness of the information included herein and shall not be liable for any action in reliance thereon. The information presented in this document is not intended as any commercial offer and does not form part of any quotation or contract, unless otherwise agreed by Signify. All trademarks are owned by Signify Holding or their respective owners.