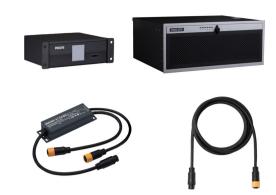

### Uni DMX controls and accessories

The ZXP399 DMX Controls and Wiring Accessories are to be used with our architectural and facade lighting luminaires (UniFlood C, M and G, UniStrip G4, UniEdge, UniDot G2, UniString and UniBar). DMX Controls include a main controller, stand-alone controller, sub-controllers, DMX amplifier and DMX addressing device. Main Controller: Industrial computer that can control up to 6,000 DMX universes. Stand-alone Controller: Fits all medium applications with up to 700 DMX universes. Wiring accessories include leader and jump cables with male and female IP67 connectors and end-caps. Addressing Device: Hand-held device that can write DMX addresses to a whole run on-site within minutes. DMX Amplifier: Compact, IP65 and low-power repeater that can amplify the DMX signal for up 100 metres.

## Versions

standalone controller