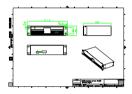

iString and UniBar). DMX Controls include a main controller, stand-alone controller, sub-controllers, DMX amplifier and DMX addressing device. Main Controller: Industrial computer that can control up to 6,000 DMX universes. Stand-alone Controller: Fits all medium applications with up to 700 DMX universes. Wiring accessories include leader and jump cables with male and female IP67 connectors and end-caps. Addressing Device: Hand-held device that can write DMX addresses to a whole run on-site within minutes. DMX Amplifier: Compact, IP65 and low-power repeater that can amplify the DMX signal for up 100 metres.

### **Application**

- · Bridges, Monuments, Facades
- Landscape
- · Parks and Plazas

# Uni DMX controls and accessories

## Versions



standalone controller

# Dimensional drawing



### **Product details**





DMX stand-alone controller







DMX stand-alone controller

DMX stand-alone controller



## Uni DMX controls and accessories

### **Product details**

DMX stand-alone controller





© 2024 Signify Holding All rights reserved. Signify does not give any representation or warranty as to the accuracy or completeness of the information included herein and shall not be liable for any action in reliance thereon. The information presented in this document is not intended as any commercial offer and does not form part of any quotation or contract, unless otherwise agreed by Signify. All trademarks are owned by Signify Holding or their respective owners.