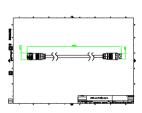

iFlood C, M and G, UniStrip G4, UniEdge, UniDot G2, UniString and UniBar). DMX Controls include a main controller, stand-alone controller, sub-controllers, DMX amplifier and DMX addressing device. Main Controller: Industrial computer that can control up to 6,000 DMX universes. Stand-alone Controller: Fits all medium applications with up to 700 DMX universes. Wiring accessories include leader and jump cables with male and female IP67 connectors and end-caps. Addressing Device: Hand-held device that can write DMX addresses to a whole run on-site within minutes. DMX Amplifier: Compact, IP65 and low-power repeater that can amplify the DMX signal for up 100 metres.

### **Application**

- · Bridges, Monuments, Facades
- Landscape
- · Parks and Plazas

### Versions



# Dimensional drawing

















# Dimensional drawing









### **Product details**

DMX sub-controller

DMX sub-controller





DMX stand-alone controller

DMX sub-controller





DMX sub-controller

DMX sub-controller





4

### **Product details**



### **Product details**

DMX stand-alone controller





© 2024 Signify Holding All rights reserved. Signify does not give any representation or warranty as to the accuracy or completeness of the information included herein and shall not be liable for any action in reliance thereon. The information presented in this document is not intended as any commercial offer and does not form part of any quotation or contract, unless otherwise agreed by Signify. All trademarks are owned by Signify Holding or their respective owners.