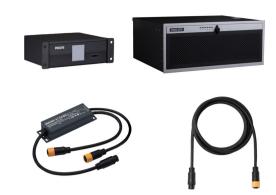

### Uni DMX controls and accessories

The ZXP399 DMX Controls and Wiring Accessories are to be used with our architectural and facade lighting luminaires (UniFlood C, M and G, UniStrip G4, UniEdge, UniDot G2, UniString and UniBar). DMX Controls include a main controller, stand-alone controller, sub-controllers, DMX amplifier and DMX addressing device. Main Controller: Industrial computer that can control up to 6,000 DMX universes. Stand-alone Controller: Fits all medium applications with up to 700 DMX universes. Wiring accessories include leader and jump cables with male and female IP67 connectors and end-caps. Addressing Device: Hand-held device that can write DMX addresses to a whole run on-site within minutes. DMX Amplifier: Compact, IP65 and low-power repeater that can amplify the DMX signal for up 100 metres.

### **Product details**

DMX sub-controller

DMX sub-controller

DMX stand-alone controller

DMX sub-controller

DMX sub-controller

DMX sub-controller

4