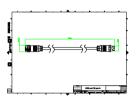

od C, M and G, UniStrip G4, UniEdge, UniDot G2, UniString and UniBar). DMX Controls include a main controller, stand-alone controller, sub-controllers, DMX amplifier and DMX addressing device. Main Controller: Industrial computer that can control up to 6,000 DMX universes. Stand-alone Controller: Fits all medium applications with up to 700 DMX universes. Wiring accessories include leader and jump cables with male and female IP67 connectors and end-caps. Addressing Device: Hand-held device that can write DMX addresses to a whole run on-site within minutes. DMX Amplifier: Compact, IP65 and low-power repeater that can amplify the DMX signal for up 100 metres.

### **Application**

- · Bridges, Monuments, Facades
- Landscape
- · Parks and Plazas

### Versions



# Dimensional drawing

















# Dimensional drawing









### **Product details**

DMX sub-controller

DMX sub-controller





DMX stand-alone controller

DMX sub-controller





DMX sub-controller

DMX sub-controller





4

### **Product details**



### **Product details**

DMX stand-alone controller





© 2024 Signify Holding All rights reserved. Signify does not give any representation or warranty as to the accuracy or completeness of the information included herein and shall not be liable for any action in reliance thereon. The information presented in this document is not intended as any commercial offer and does not form part of any quotation or contract, unless otherwise agreed by Signify. All trademarks are owned by Signify Holding or their respective owners.