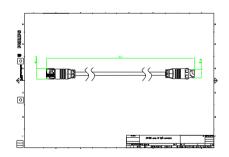

M and G, UniStrip G4, UniEdge, UniDot G2, UniString and UniBar). DMX Controls include a main controller, stand-alone controller, sub-controllers, DMX amplifier and DMX addressing device. Main Controller: Industrial computer that can control up to 6,000 DMX universes. Stand-alone Controller: Fits all medium applications with up to 700 DMX universes. Wiring accessories include leader and jump cables with male and female IP67 connectors and end-caps. Addressing Device: Hand-held device that can write DMX addresses to a whole run on-site within minutes. DMX Amplifier: Compact, IP65 and low-power repeater that can amplify the DMX signal for up 100 metres.

### **Application**

- · Bridges, Monuments, Facades
- Landscape
- · Parks and Plazas

### Versions



# Dimensional drawing

















# Dimensional drawing









### **Product details**

DMX sub-controller

DMX sub-controller





DMX stand-alone controller

DMX sub-controller





DMX sub-controller

DMX sub-controller





4

### **Product details**



### **Product details**

DMX stand-alone controller





© 2024 Signify Holding All rights reserved. Signify does not give any representation or warranty as to the accuracy or completeness of the information included herein and shall not be liable for any action in reliance thereon. The information presented in this document is not intended as any commercial offer and does not form part of any quotation or contract, unless otherwise agreed by Signify. All trademarks are owned by Signify Holding or their respective owners.