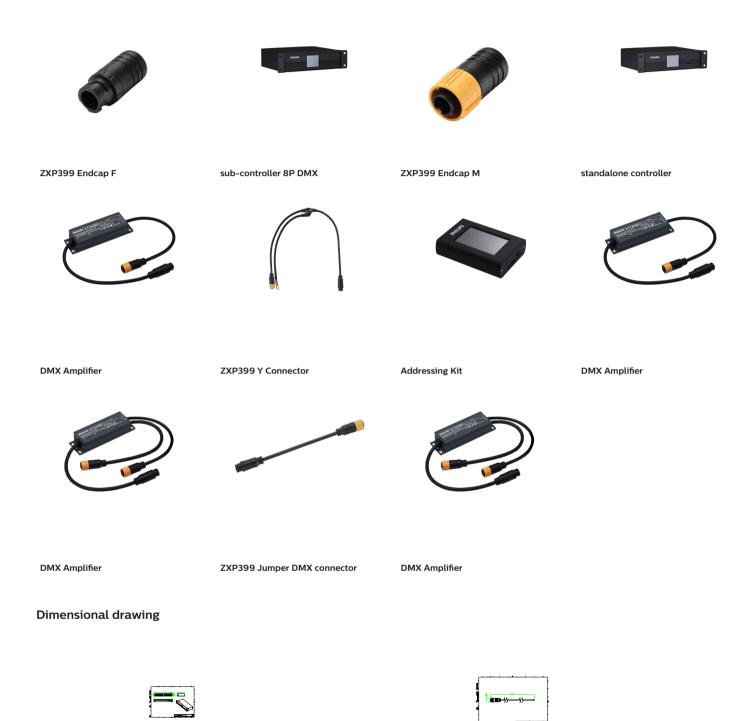

### Uni DMX controls and accessories

The ZXP399 DMX Controls and Wiring Accessories are to be used with our architectural and facade lighting luminaires (UniFlood C, M and G, UniStrip G4, UniEdge, UniDot G2, UniString and UniBar). DMX Controls include a main controller, stand-alone controller, sub-controllers, DMX amplifier and DMX addressing device. Main Controller: Industrial computer that can control up to 6,000 DMX universes. Stand-alone Controller: Fits all medium applications with up to 700 DMX universes. Wiring accessories include leader and jump cables with male and female IP67 connectors and end-caps. Addressing Device: Hand-held device that can write DMX addresses to a whole run on-site within minutes. DMX Amplifier: Compact, IP65 and low-power repeater that can amplify the DMX signal for up 100 metres.

### **Product details**

DMX sub-controller

DMX sub-controller

DMX stand-alone controller

DMX sub-controller

DMX sub-controller

DMX sub-controller

4

### **Product details**

### **Product details**

DMX stand-alone controller

© 2024 Signify Holding All rights reserved. Signify does not give any representation or warranty as to the accuracy or completeness of the information included herein and shall not be liable for any action in reliance thereon. The information presented in this document is not intended as any commercial offer and does not form part of any quotation or contract, unless otherwise agreed by Signify. All trademarks are owned by Signify Holding or their respective owners.