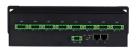

### Uni DMX controls and accessories

The ZXP399 DMX Controls and Wiring Accessories are to be used with our architectural and facade lighting luminaires (UniFlood C, M and G, UniStrip G4, UniEdge, UniDot G2, UniString and UniBar). DMX Controls include a main controller, stand-alone controller, sub-controllers, DMX amplifier and DMX addressing device. Main Controller: Industrial computer that can control up to 6,000 DMX universes. Stand-alone Controller: Fits all medium applications with up to 700 DMX universes. Wiring accessories include leader and jump cables with male and female IP67 connectors and end-caps. Addressing Device: Hand-held device that can write DMX addresses to a whole run on-site within minutes. DMX Amplifier: Compact, IP65 and low-power repeater that can amplify the DMX signal for up 100 metres.

### **Product details**

DMX sub-controller

DMX sub-controller

DMX stand-alone controller

DMX sub-controller

DMX sub-controller

DMX sub-controller

4