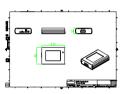

, UniDot G2, UniString and UniBar). DMX Controls include a main controller, stand-alone controller, sub-controllers, DMX amplifier and DMX addressing device. Main Controller: Industrial computer that can control up to 6,000 DMX universes. Stand-alone Controller: Fits all medium applications with up to 700 DMX universes. Wiring accessories include leader and jump cables with male and female IP67 connectors and end-caps. Addressing Device: Hand-held device that can write DMX addresses to a whole run on-site within minutes. DMX Amplifier: Compact, IP65 and low-power repeater that can amplify the DMX signal for up 100 metres.

### **Application**

- · Bridges, Monuments, Facades
- Landscape
- · Parks and Plazas

### Versions



# Dimensional drawing

















# Dimensional drawing









### **Product details**

DMX sub-controller

DMX sub-controller





DMX stand-alone controller

DMX sub-controller





DMX sub-controller

DMX sub-controller





4

### **Product details**



### **Product details**

DMX stand-alone controller





© 2024 Signify Holding All rights reserved. Signify does not give any representation or warranty as to the accuracy or completeness of the information included herein and shall not be liable for any action in reliance thereon. The information presented in this document is not intended as any commercial offer and does not form part of any quotation or contract, unless otherwise agreed by Signify. All trademarks are owned by Signify Holding or their respective owners.