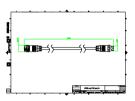

M and G, UniStrip G4, UniEdge, UniDot G2, UniString and UniBar). DMX Controls include main controller, stand-alone controller, sub-controllers, DMX amplifier and DMX addressing device. Main Controller: Industrial computer that can control up to 6000 DMX universes. Stand-alone Controller: Fits for medium applications with up to 700 DMX universes. Wiring accessories include leader and jumper cables with male and female IP67 connectors and end-caps. Addressing Device: Hand-held device that can write DMX addresses to a whole run on-site within minutes. DMX Amplifier: Compact, IP65 and low power repeater that can amplify the DMX signal for up 100 meters.

#### **Application**

- · Bridges, Monuments, Facades
- Landscape
- · Parks and Plazas

#### Versions







# Dimensional drawing

















# Dimensional drawing









#### **Product details**

DMX sub-controller

DMX sub-controller





DMX stand-alone controller

DMX sub-controller





DMX sub-controller

DMX sub-controller





4

#### **Product details**

DMX sub-controller DMX stand-alone controller DMX addressing kit DMX main controller DMX addressing kit DMX sub-controller DMX addressing kit DMX stand-alone controller DMX stand-alone controller DMX main controller ...... DMX main controller DMX main controller

#### **Product details**

DMX stand-alone controller





© 2024 Signify Holding All rights reserved. Signify does not give any representation or warranty as to the accuracy or completeness of the information included herein and shall not be liable for any action in reliance thereon. The information p