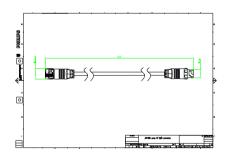

G, UniStrip G4, UniEdge, UniDot G2, UniString and UniBar). DMX Controls include main controller, stand-alone controller, sub-controllers, DMX amplifier and DMX addressing device. Main Controller: Industrial computer that can control up to 6000 DMX universes. Stand-alone Controller: Fits for medium applications with up to 700 DMX universes. Wiring accessories include leader and jumper cables with male and female IP67 connectors and end-caps. Addressing Device: Hand-held device that can write DMX addresses to a whole run on-site within minutes. DMX Amplifier: Compact, IP65 and low power repeater that can amplify the DMX signal for up 100 meters.

#### **Application**

- · Bridges, Monuments, Facades
- Landscape
- · Parks and Plazas

#### Versions







# Dimensional drawing

















# Dimensional drawing









#### **Product details**

DMX sub-controller

DMX sub-controller





DMX stand-alone controller

DMX sub-controller





DMX sub-controller

DMX sub-controller





4

#### **Product details**

DMX sub-controller DMX stand-alone controller DMX addressing kit DMX main controller DMX addressing kit DMX sub-controller DMX addressing kit DMX stand-alone controller DMX stand-alone controller DMX main controller ...... DMX main controller DMX main controller

#### **Product details**

DMX stand-alone controller





© 2024 Signify Holding All rights reserved. Signify does not give any representation or warranty as to the accuracy or completeness of the information included herein and shall not be liable for any action in reliance thereon. The information present