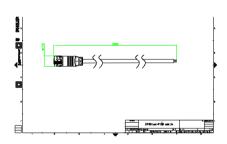

and G, UniStrip G4, UniEdge, UniDot G2, UniString and UniBar). DMX Controls include main controller, stand-alone controller, sub-controllers, DMX amplifier and DMX addressing device. Main Controller: Industrial computer that can control up to 6000 DMX universes. Stand-alone Controller: Fits for medium applications with up to 700 DMX universes. Wiring accessories include leader and jumper cables with male and female IP67 connectors and end-caps. Addressing Device: Hand-held device that can write DMX addresses to a whole run on-site within minutes. DMX Amplifier: Compact, IP65 and low power repeater that can amplify the DMX signal for up 100 meters.

#### **Application**

- · Bridges, Monuments, Facades
- Landscape
- · Parks and Plazas

#### Versions







# Dimensional drawing

















# Dimensional drawing









#### **Product details**

DMX sub-controller

DMX sub-controller





DMX stand-alone controller

DMX sub-controller





DMX sub-controller

DMX sub-controller





4

#### **Product details**

DMX sub-controller DMX stand-alone controller DMX addressing kit DMX main controller DMX addressing kit DMX sub-controller DMX addressing kit DMX stand-alone controller DMX stand-alone controller DMX main controller ...... DMX main controller DMX main controller

#### **Product details**

DMX stand-alone controller





© 2024 Signify Holding All rights reserved. Signify does not give any representation or warranty as to the accuracy or completeness of the information included herein and shall not be liable for any action in reliance thereon. The information pre