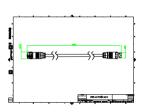

### Uni DMX controls and accessories

The ZXP399 DMX Controls and Wiring Accessories are to be used with our architectural and facade lighting luminaires (UniFlood C, M and G, UniStrip G4, UniEdge, UniDot G2, UniString and UniBar). DMX Controls include main controller, stand-alone controller, sub-controllers, DMX amplifier and DMX addressing device. Main Controller: Industrial computer that can control up to 6000 DMX universes. Stand-alone Controller: Fits for medium applications with up to 700 DMX universes. Wiring accessories include leader and jumper cables with male and female IP67 connectors and end-caps. Addressing Device: Hand-held device that can write DMX addresses to a whole run on-site within minutes. DMX Amplifier: Compact, IP65 and low power repeater that can amplify the DMX signal for up 100 meters.

#### **Product details**

DMX stand-alone controller

© 2024 Signify Holding All rights reserved. Signify does not give any representation or warranty as to the accuracy or completeness of the information included herein and shall not be liable for any action in reliance thereon. The information presented in this document is not intended as any commercial offer and does not form part of any quotation or contract, unless otherwise agreed by Signify. All trademarks are owned by Signify Holding or their respective owners.