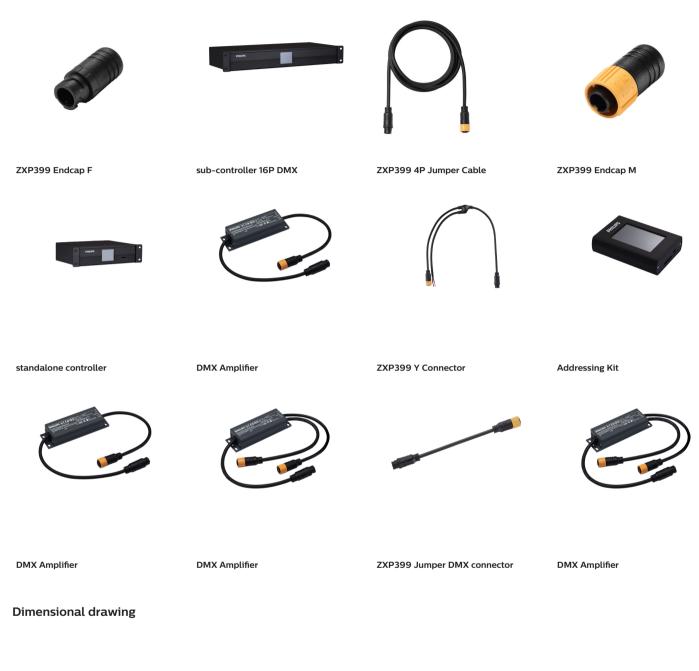

### Uni DMX controls and accessories

The ZXP399 DMX Controls and Wiring Accessories are to be used with our architectural and facade lighting luminaires (UniFlood C, M and G, UniStrip G4, UniEdge, UniDot G2, UniString and UniBar). DMX Controls include main controller, stand-alone controller, sub-controllers, DMX amplifier and DMX addressing device. Main Controller: Industrial computer that can control up to 6000 DMX universes. Stand-alone Controller: Fits for medium applications with up to 700 DMX universes. Wiring accessories include leader and jumper cables with male and female IP67 connectors and end-caps. Addressing Device: Hand-held device that can write DMX addresses to a whole run on-site within minutes. DMX Amplifier: Compact, IP65 and low power repeater that can amplify the DMX signal for up 100 meters.

#### **Product details**

DMX sub-controller

DMX sub-controller

DMX stand-alone controller

DMX sub-controller

DMX sub-controller

DMX sub-controller

4

#### **Product details**

DMX sub-controller DMX stand-alone controller DMX addressing kit DMX main controller DMX addressing kit DMX sub-controller DMX addressing kit DMX stand-alone controller DMX stand-alone controller DMX main controller ...... DMX main controller DMX main controller

#### **Product details**

DMX stand-alone controller

© 2024 Signify Holding All rights reserved. Signify does not give any representation or warranty as to the accuracy or completeness of the information included herein and shall not be liable for any action in reliance thereon. The information presented in this document is not intended as any commercial offer and does not form part of any quotation or contract, unless otherwise agreed by Signify. All trademarks are owned by Signify Holding or their respective owners.