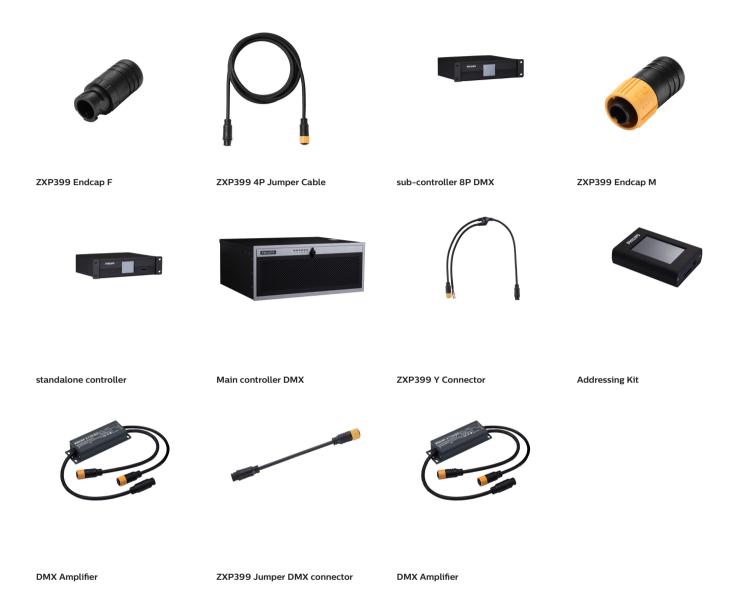

#### Uni DMX controls and accessories

The ZXP399 DMX Controls and Wiring Accessories are to be used with our architectural and facade lighting luminaires (UniFlood C, M and G, UniStrip G4, UniEdge, UniDot G2, UniString and UniBar). DMX Controls include a main controller, stand-alone controller, sub-controllers, DMX amplifier and DMX addressing device. Main Controller: Industrial computer that can control up to 6,000 DMX universes. Stand-alone Controller: Fits all medium applications with up to 700 DMX universes. Wiring accessories include leader and jump cables with male and female IP67 connectors and end-caps. Addressing Device: Hand-held device that can write DMX addresses to a whole run on-site within minutes. DMX Amplifier: Compact, IP65 and low-power repeater that can amplify the DMX signal for up 100 metres.

### **Product details**

DMX sub-controller

DMX sub-controller

DMX sub-controller

DMX sub-controller

DMX sub-controller

DMX sub-controller

#### **Product details**

DMX main controller

DMX addressing kit

DMX addressing kit

DMX sub-controller

DMX addressing kit

DMX stand-alone controller

DMX stand-alone controller

DMX main controller

DMX main controller

DMX main controller

DMX stand-alone controller

© 2024 Signify Holding All rights reserved. Signify does not give any representation or warranty as to the accuracy or completeness of the information included herein and shall not be liable for any action in reliance thereon. The information presented in this document is not intended as any commercial offer and does not form part of any quotation or contract, unless otherwise agreed by Signify. All trademarks are owned by Signify Holding or their respective owners.