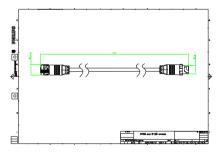

ge, UniDot G2, UniString and UniBar). DMX Controls include a main controller, stand-alone controller, sub-controllers, DMX amplifier and DMX addressing device. Main Controller: Industrial computer that can control up to 6,000 DMX universes. Stand-alone Controller: Fits all medium applications with up to 700 DMX universes. Wiring accessories include leader and jump cables with male and female IP67 connectors and end-caps. Addressing Device: Hand-held device that can write DMX addresses to a whole run on-site within minutes. DMX Amplifier: Compact, IP65 and low-power repeater that can amplify the DMX signal for up 100 metres.

#### **Application**

- · Bridges, Monuments, Facades
- Landscape
- · Parks and Plazas

#### Versions



### Dimensional drawing



# Dimensional drawing

















3

### Dimensional drawing





### **Product details**

DMX sub-controller

DMX sub-controller

DMX sub-controller

DMX sub-controller

DMX sub-controller

DMX sub-controller

#### **Product details**



DMX main controller



DMX addressing kit



DMX addressing kit



DMX sub-controller



DMX addressing kit



DMX stand-alone controller



DMX stand-alone controller



DMX main controller



DMX main controller



DMX main controller



DMX stand-alone controller





© 2024 Signify Holding All rights reserved. Signify does not give any representation or warranty as to the accuracy or completeness of the information included herein and shall not be liable for any action in reliance thereon. The information presented in this document is not intended as any commercial offer and does