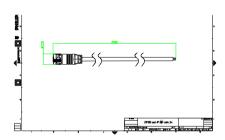

niEdge, UniDot G2, UniString and UniBar). DMX Controls include a main controller, stand-alone controller, sub-controllers, DMX amplifier and DMX addressing device. Main Controller: Industrial computer that can control up to 6,000 DMX universes. Stand-alone Controller: Fits all medium applications with up to 700 DMX universes. Wiring accessories include leader and jump cables with male and female IP67 connectors and end-caps. Addressing Device: Hand-held device that can write DMX addresses to a whole run on-site within minutes. DMX Amplifier: Compact, IP65 and low-power repeater that can amplify the DMX signal for up 100 metres.

#### **Application**

- · Bridges, Monuments, Facades
- Landscape
- · Parks and Plazas

#### Versions



### Dimensional drawing



# Dimensional drawing

















3

### Dimensional drawing





### **Product details**

DMX sub-controller

DMX sub-controller

DMX sub-controller

DMX sub-controller

DMX sub-controller

DMX sub-controller

#### **Product details**



DMX main controller



DMX addressing kit



DMX addressing kit



DMX sub-controller



DMX addressing kit



DMX stand-alone controller



DMX stand-alone controller



DMX main controller



DMX main controller



DMX main controller



DMX stand-alone controller





© 2024 Signify Holding All rights reserved. Signify does not give any representation or warranty as to the accuracy or completeness of the information included herein and shall not be liable for any action in reliance thereon. The information presented in this document is not intended as any commercial offer and d