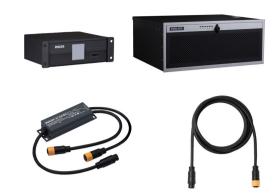

#### Uni DMX controls and accessories

The ZXP399 DMX Controls and Wiring Accessories are to be used with our architectural and facade lighting luminaires (UniFlood C, M and G, UniStrip G4, UniEdge, UniDot G2, UniString and UniBar). DMX Controls include a main controller, stand-alone controller, sub-controllers, DMX amplifier and DMX addressing device. Main Controller: Industrial computer that can control up to 6,000 DMX universes. Stand-alone Controller: Fits all medium applications with up to 700 DMX universes. Wiring accessories include leader and jump cables with male and female IP67 connectors and end-caps. Addressing Device: Hand-held device that can write DMX addresses to a whole run on-site within minutes. DMX Amplifier: Compact, IP65 and low-power repeater that can amplify the DMX signal for up 100 metres.