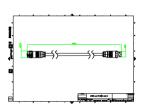

4, UniEdge, UniDot G2, UniString and UniBar). DMX Controls include a main controller, stand-alone controller, sub-controllers, DMX amplifier and DMX addressing device. Main Controller: Industrial computer that can control up to 6,000 DMX universes. Stand-alone Controller: Fits all medium applications with up to 700 DMX universes. Wiring accessories include leader and jump cables with male and female IP67 connectors and end-caps. Addressing Device: Hand-held device that can write DMX addresses to a whole run on-site within minutes. DMX Amplifier: Compact, IP65 and low-power repeater that can amplify the DMX signal for up 100 metres.

#### **Application**

- · Bridges, Monuments, Facades
- Landscape
- · Parks and Plazas

#### Versions



### Dimensional drawing



# Dimensional drawing

















3

### Dimensional drawing





### **Product details**

DMX sub-controller

DMX sub-controller

DMX sub-controller

DMX sub-controller

DMX sub-controller

DMX sub-controller

#### **Product details**



DMX main controller



DMX addressing kit



DMX addressing kit



DMX sub-controller



DMX addressing kit



DMX stand-alone controller



DMX stand-alone controller



DMX main controller



DMX main controller



DMX main controller



DMX stand-alone controller





© 2024 Signify Holding All rights reserved. Signify does not give any representation or warranty as to the accuracy or completeness of the information included herein and shall not be liable for any action in reliance thereon. The information presented in this document is not intended as any commercial offer a