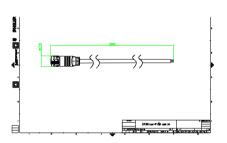

C, M and G, UniStrip G4, UniEdge, UniDot G2, UniString and UniBar). DMX Controls include main controller, stand-alone controller, sub-controllers, DMX amplifier and DMX addressing device. Main Controller: Industrial computer that can control up to 6000 DMX universes. Stand-alone Controller: Fits for medium applications with up to 700 DMX universes. Wiring accessories include leader and jumper cables with male and female IP67 connectors and end-caps. Addressing Device: Hand-held device that can write DMX addresses to a whole run on-site within minutes. DMX Amplifier: Compact, IP65 and low power repeater that can amplify the DMX signal for up 100 meters.

### **Application**

- · Bridges, Monuments, Facades
- Landscape
- · Parks and Plazas

### Versions





# Dimensional drawing

















3

# Dimensional drawing





# **Product details**

DMX sub-controller

### **Product details**



DMX addressing kit



DMX addressing kit



DMX sub-controller



DMX addressing kit



DMX stand-alone controller



DMX stand-alone controller



DMX stand-alone controller





© 2024 Signify Holding All rights reserved. Signify does not give any representation or warranty as to the accuracy or completeness of the information included herein and shall not be liable for any action in reliance thereon. The information presented in this document is not intended as any commercial offer and does not form part of any quotation or contract, unless otherwise agreed by Signify. All trademarks are owned by Signify Holding or their respective owners.