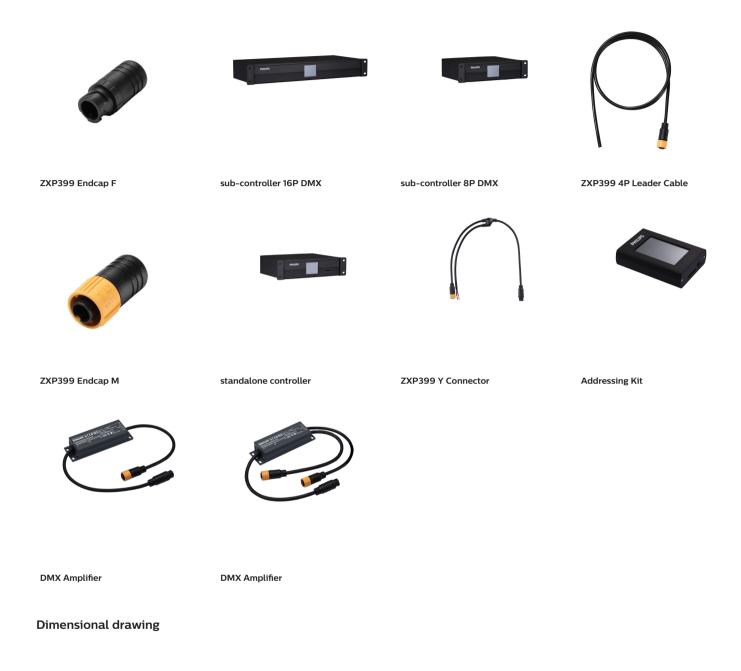

# Uni DMX controls and accessories

The ZXP399 DMX Controls and Wiring Accessories are to be used with our architectural and facade lighting luminaires (UniFlood C, M and G, UniStrip G4, UniEdge, UniDot G2, UniString and UniBar). DMX Controls include main controller, stand-alone controller, sub-controllers, DMX amplifier and DMX addressing device. Main Controller: Industrial computer that can control up to 6000 DMX universes. Stand-alone Controller: Fits for medium applications with up to 700 DMX universes. Wiring accessories include leader and jumper cables with male and female IP67 connectors and end-caps. Addressing Device: Hand-held device that can write DMX addresses to a whole run on-site within minutes. DMX Amplifier: Compact, IP65 and low power repeater that can amplify the DMX signal for up 100 meters.

# **Product details**

DMX sub-controller

### **Product details**

DMX addressing kit

DMX addressing kit

DMX sub-controller

DMX addressing kit

DMX stand-alone controller

DMX stand-alone controller

DMX stand-alone controller