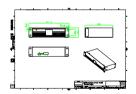

and G, UniStrip G4, UniEdge, UniDot G2, UniString and UniBar). DMX Controls include main controller, stand-alone controller, sub-controllers, DMX amplifier and DMX addressing device. Main Controller: Industrial computer that can control up to 6000 DMX universes. Stand-alone Controller: Fits for medium applications with up to 700 DMX universes. Wiring accessories include leader and jumper cables with male and female IP67 connectors and end-caps. Addressing Device: Hand-held device that can write DMX addresses to a whole run on-site within minutes. DMX Amplifier: Compact, IP65 and low power repeater that can amplify the DMX signal for up 100 meters.

### **Application**

- · Bridges, Monuments, Facades
- Landscape
- · Parks and Plazas

### Versions





# Dimensional drawing

















3

# Dimensional drawing





# **Product details**

DMX sub-controller

### **Product details**



DMX addressing kit



DMX addressing kit



DMX sub-controller



DMX addressing kit



DMX stand-alone controller



DMX stand-alone controller



DMX stand-alone controller





© 2024 Signify Holding All rights reserved. Signify does not give any representation or warranty as to the accuracy or completeness of the information included herein and shall not be liable for any action in reliance thereon. The information presented in this document is not intended as any commercial offer and does not form part of any quotation or contract, unless otherwise agreed by Signify. All trademarks are owned by Signify Holding or their respective owners.