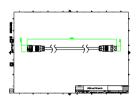

d C, M and G, UniStrip G4, UniEdge, UniDot G2, UniString and UniBar). DMX Controls include main controller, stand-alone controller, sub-controllers, DMX amplifier and DMX addressing device. Main Controller: Industrial computer that can control up to 6000 DMX universes. Stand-alone Controller: Fits for medium applications with up to 700 DMX universes. Wiring accessories include leader and jumper cables with male and female IP67 connectors and end-caps. Addressing Device: Hand-held device that can write DMX addresses to a whole run on-site within minutes. DMX Amplifier: Compact, IP65 and low power repeater that can amplify the DMX signal for up 100 meters.

### **Application**

- · Bridges, Monuments, Facades
- Landscape
- · Parks and Plazas

### Versions





# Dimensional drawing

















3

# Dimensional drawing





# **Product details**

DMX sub-controller

### **Product details**



DMX addressing kit



DMX addressing kit



DMX sub-controller



DMX addressing kit



DMX stand-alone controller



DMX stand-alone controller



DMX stand-alone controller





© 2024 Signify Holding All rights reserved. Signify does not give any representation or warranty as to the accuracy or completeness of the information included herein and shall not be liable for any action in reliance thereon. The information presented in this document is not intended as any commercial offer and does not form part of any quotation or contract, unless otherwise agreed by Signify. All trademarks are owned by Signify Holding or their respective owners.