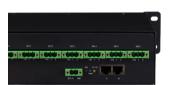

# Uni DMX controls and accessories

The ZXP399 DMX Controls and Wiring Accessories are to be used with our architectural and facade lighting luminaires (UniFlood C, M and G, UniStrip G4, UniEdge, UniDot G2, UniString and UniBar). DMX Controls include main controller, stand-alone controller, sub-controllers, DMX amplifier and DMX addressing device. Main Controller: Industrial computer that can control up to 6000 DMX universes. Stand-alone Controller: Fits for medium applications with up to 700 DMX universes. Wiring accessories include leader and jumper cables with male and female IP67 connectors and end-caps. Addressing Device: Hand-held device that can write DMX addresses to a whole run on-site within minutes. DMX Amplifier: Compact, IP65 and low power repeater that can amplify the DMX signal for up 100 meters.

### **Product details**

DMX addressing kit

DMX addressing kit

DMX sub-controller

DMX addressing kit

DMX stand-alone controller

DMX stand-alone controller

DMX stand-alone controller