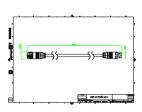

Flood C, M and G, UniStrip G4, UniEdge, UniDot G2, UniString and UniBar). DMX Controls include main controller, stand-alone controller, sub-controllers, DMX amplifier and DMX addressing device. Main Controller: Industrial computer that can control up to 6000 DMX universes. Stand-alone Controller: Fits for medium applications with up to 700 DMX universes. Wiring accessories include leader and jumper cables with male and female IP67 connectors and end-caps. Addressing Device: Hand-held device that can write DMX addresses to a whole run on-site within minutes. DMX Amplifier: Compact, IP65 and low power repeater that can amplify the DMX signal for up 100 meters.

### **Application**

- · Bridges, Monuments, Facades
- Landscape
- · Parks and Plazas

### Versions





# Dimensional drawing

















3

# Dimensional drawing





# **Product details**

DMX sub-controller

### **Product details**



DMX addressing kit



DMX addressing kit



DMX sub-controller



DMX addressing kit



DMX stand-alone controller



DMX stand-alone controller



DMX stand-alone controller





© 2024 Signify Holding All rights reserved. Signify does not give any representation or warranty as to the accuracy or completeness of the information included herein and shall not be liable for any action in reliance thereon. The information presented in this document is not intended as any commercial offer and does not form part of any quotation or contract, unless otherwise agreed by Signify. All trademarks are owned by Signify Holding or their respective owners.