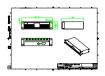

niFlood C, M and G, UniStrip G4, UniEdge, UniDot G2, UniString and UniBar). DMX Controls include main controller, stand-alone controller, sub-controllers, DMX amplifier and DMX addressing device. Main Controller: Industrial computer that can control up to 6000 DMX universes. Stand-alone Controller: Fits for medium applications with up to 700 DMX universes. Wiring accessories include leader and jumper cables with male and female IP67 connectors and end-caps. Addressing Device: Hand-held device that can write DMX addresses to a whole run on-site within minutes. DMX Amplifier: Compact, IP65 and low power repeater that can amplify the DMX signal for up 100 meters.

### **Application**

- · Bridges, Monuments, Facades
- Landscape
- · Parks and Plazas

### Versions





# Dimensional drawing

















3

# Dimensional drawing





# **Product details**

DMX sub-controller

### **Product details**



DMX addressing kit



DMX addressing kit



DMX sub-controller



DMX addressing kit



DMX stand-alone controller



DMX stand-alone controller



DMX stand-alone controller





© 2024 Signify Holding All rights reserved. Signify does not give any representation or warranty as to the accuracy or completeness of the information included herein and shall not be liable for any action in reliance thereon. The information presented in this document is not intended as any commercial offer and does not form part of any quotation or contract, unless otherwise agreed by Signify. All trademarks are owned by Signify Holding or their respective owners.