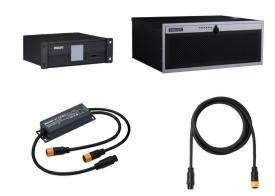

# Uni DMX controls and accessories

The ZXP399 DMX Controls and Wiring Accessories are to be used with our architectural and facade lighting luminaires (UniFlood C, M and G, UniStrip G4, UniEdge, UniDot G2, UniString and UniBar). DMX Controls include main controller, stand-alone controller, sub-controllers, DMX amplifier and DMX addressing device. Main Controller: Industrial computer that can control up to 6000 DMX universes. Stand-alone Controller: Fits for medium applications with up to 700 DMX universes. Wiring accessories include leader and jumper cables with male and female IP67 connectors and end-caps. Addressing Device: Hand-held device that can write DMX addresses to a whole run on-site within minutes. DMX Amplifier: Compact, IP65 and low power repeater that can amplify the DMX signal for up 100 meters.