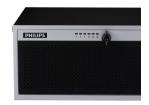

## Uni DMX controls and accessories

The ZXP399 DMX Controls and Wiring Accessories are to be used with our architectural and facade lighting luminaires (UniFlood C, M and G, UniStrip G4, UniEdge, UniDot G2, UniString and UniBar). DMX Controls include main controller, stand-alone controller, sub-controllers, DMX amplifier and DMX addressing device. Main Controller: Industrial computer that can control up to 6000 DMX universes. Stand-alone Controller: Fits for medium applications with up to 700 DMX universes. Wiring accessories include leader and jumper cables with male and female IP67 connectors and end-caps. Addressing Device: Hand-held device that can write DMX addresses to a whole run on-site within minutes. DMX Amplifier: Compact, IP65 and low power repeater that can amplify the DMX signal for up 100 meters.

#### **Product details**

DMX main controller

DMX main controller

DMX main controller

DMX stand-alone controller

© 2024 Signify Holding All rights reserved. Signify does not give any representation or warranty as to the accuracy or completeness of the information included herein and shall not be liable for any action in reliance thereon. The information presented in this document is not intended as any commercial offer and does not form part of any quotation or contract, unless otherwise agreed by Signify. All trademarks are owned by Signify Holding or their respective owners.