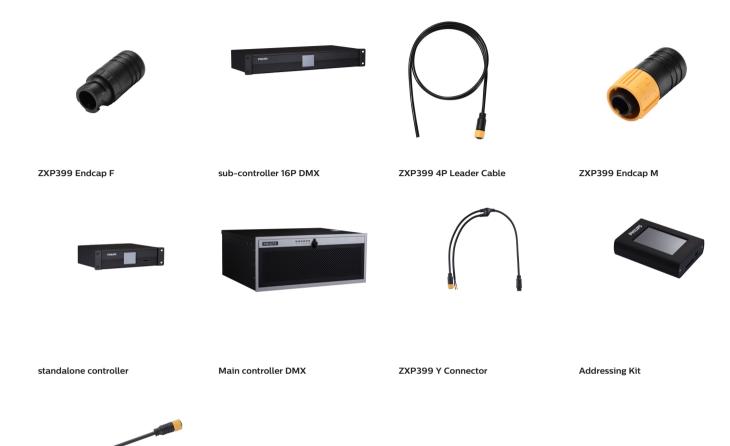

## Uni DMX controls and accessories

The ZXP399 DMX Controls and Wiring Accessories are to be used with our architectural and facade lighting luminaires (UniFlood C, M and G, UniStrip G4, UniEdge, UniDot G2, UniString and UniBar). DMX Controls include main controller, stand-alone controller, sub-controllers, DMX amplifier and DMX addressing device. Main Controller: Industrial computer that can control up to 6000 DMX universes. Stand-alone Controller: Fits for medium applications with up to 700 DMX universes. Wiring accessories include leader and jumper cables with male and female IP67 connectors and end-caps. Addressing Device: Hand-held device that can write DMX addresses to a whole run on-site within minutes. DMX Amplifier: Compact, IP65 and low power repeater that can amplify the DMX signal for up 100 meters.

#### **Product details**

#### **Product details**

DMX main controller

DMX main controller

DMX main controller

DMX stand-alone controller

© 2024 Signify Holding All rights reserved. Signify does not give any representation or warranty as to the accuracy or completeness of the information included herein and shall not be liable for any action in reliance thereon. The information presented in this document is not intended as any commercial offer and does not form part of any quotation or contract, unless otherwise agreed by Signify. All trademarks are owned by Signify Holding or their respective owners.