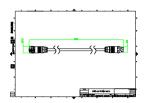

iString and UniBar). DMX Controls include main controller, stand-alone controller, sub-controllers, DMX amplifier and DMX addressing device. Main Controller: Industrial computer that can control up to 6000 DMX universes. Stand-alone Controller: Fits for medium applications with up to 700 DMX universes. Wiring accessories include leader and jumper cables with male and female IP67 connectors and end-caps. Addressing Device: Hand-held device that can write DMX addresses to a whole run on-site within minutes. DMX Amplifier: Compact, IP65 and low power repeater that can amplify the DMX signal for up 100 meters.

#### **Application**

- · Bridges, Monuments, Facades
- Landscape
- · Parks and Plazas

#### Versions



ZXP399 Jumper DMX connector

## Dimensional drawing





# Dimensional drawing

















#### **Product details**



#### **Product details**



DMX main controller



DMX main controller



DMX main controller



DMX stand-alone controller



© 2024 Signify Holding All rights reserved. Signify does not give any representation or warranty as to the accuracy or completeness of the information included herein and shall not be liable for any action in reliance thereon. The information presented in this document is not intended as any commercial offer and does not form part of any quotation or contract, unless otherwise agreed by Signify. All trademarks are owned by Signify Holding or their respective owners.