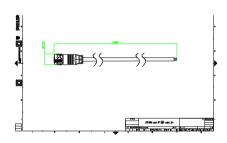

ing and UniBar). DMX Controls include main controller, stand-alone controller, sub-controllers, DMX amplifier and DMX addressing device. Main Controller: Industrial computer that can control up to 6000 DMX universes. Stand-alone Controller: Fits for medium applications with up to 700 DMX universes. Wiring accessories include leader and jumper cables with male and female IP67 connectors and end-caps. Addressing Device: Hand-held device that can write DMX addresses to a whole run on-site within minutes. DMX Amplifier: Compact, IP65 and low power repeater that can amplify the DMX signal for up 100 meters.

#### **Application**

- · Bridges, Monuments, Facades
- Landscape
- · Parks and Plazas

#### Versions



ZXP399 Jumper DMX connector

## Dimensional drawing





# Dimensional drawing

















#### **Product details**



#### **Product details**



DMX main controller



DMX main controller



DMX main controller



DMX stand-alone controller



© 2024 Signify Holding All rights reserved. Signify does not give any representation or warranty as to the accuracy or completeness of the information included herein and shall not be liable for any action in reliance thereon. The information presented in this document is not intended as any commercial offer and does not form part of any quotation or contract, unless otherwise agreed by Signify. All trademarks are owned by Signify Holding or their respective owners.