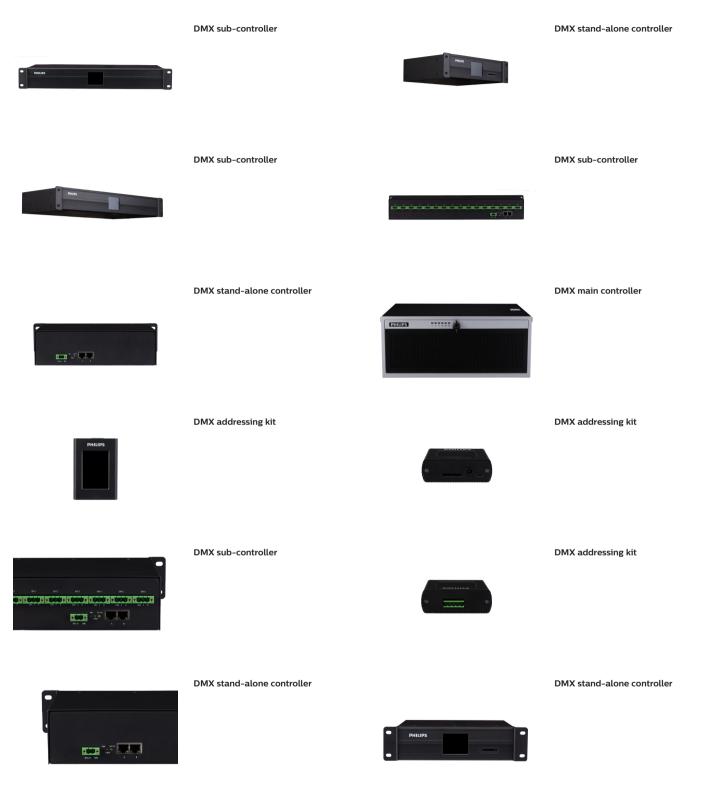

## Uni DMX controls and accessories

The ZXP399 DMX Controls and Wiring Accessories are to be used with our architectural and facade lighting luminaires (UniFlood C, M and G, UniStrip G4, UniEdge, UniDot G2, UniString and UniBar). DMX Controls include main controller, stand-alone controller, sub-controllers, DMX amplifier and DMX addressing device. Main Controller: Industrial computer that can control up to 6000 DMX universes. Stand-alone Controller: Fits for medium applications with up to 700 DMX universes. Wiring accessories include leader and jumper cables with male and female IP67 connectors and end-caps. Addressing Device: Hand-held device that can write DMX addresses to a whole run on-site within minutes. DMX Amplifier: Compact, IP65 and low power repeater that can amplify the DMX signal for up 100 meters.

#### **Product details**

DMX main controller

DMX main controller

DMX main controller

DMX stand-alone controller

© 2024 Signify Holding All rights reserved. Signify does not give any representation or warranty as to the accuracy or completeness of the information included herein and shall not be liable for any action in reliance thereon. The information presented in this document is not intended as any commercial offer and does not form part of any quotation or contract, unless otherwise agreed by Signify. All trademarks are owned by Signify Holding or their respective owners.