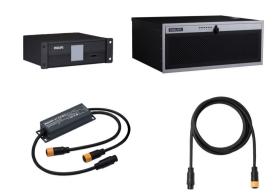

## Uni DMX controls and accessories

The ZXP399 DMX Controls and Wiring Accessories are to be used with our architectural and facade lighting luminaires (UniFlood C, M and G, UniStrip G4, UniEdge, UniDot G2, UniString and UniBar). DMX Controls include main controller, stand-alone controller, sub-controllers, DMX amplifier and DMX addressing device. Main Controller: Industrial computer that can control up to 6000 DMX universes. Stand-alone Controller: Fits for medium applications with up to 700 DMX universes. Wiring accessories include leader and jumper cables with male and female IP67 connectors and end-caps. Addressing Device: Hand-held device that can write DMX addresses to a whole run on-site within minutes. DMX Amplifier: Compact, IP65 and low power repeater that can amplify the DMX signal for up 100 meters.

#### Versions

ZXP399 Jumper DMX connector