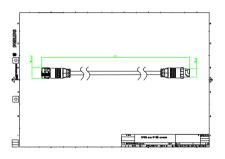

and UniBar). DMX Controls include main controller, stand-alone controller, sub-controllers, DMX amplifier and DMX addressing device. Main Controller: Industrial computer that can control up to 6000 DMX universes. Stand-alone Controller: Fits for medium applications with up to 700 DMX universes. Wiring accessories include leader and jumper cables with male and female IP67 connectors and end-caps. Addressing Device: Hand-held device that can write DMX addresses to a whole run on-site within minutes. DMX Amplifier: Compact, IP65 and low power repeater that can amplify the DMX signal for up 100 meters.

#### **Application**

- · Bridges, Monuments, Facades
- Landscape
- · Parks and Plazas

#### Versions



ZXP399 Jumper DMX connector

## Dimensional drawing





# Dimensional drawing

















#### **Product details**



#### **Product details**



DMX main controller



DMX main controller



DMX main controller



DMX stand-alone controller



© 2024 Signify Holding All rights reserved. Signify does not give any representation or warranty as to the accuracy or completeness of the information included herein and shall not be liable for any action in reliance thereon. The information presented in this document is not intended as any commercial offer and does not form part of any quotation or contract, unless otherwise agreed by Signify. All trademarks are owned by Signify Holding or their respective owners.