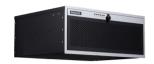

## Uni DMX controls and accessories

The ZXP399 DMX Controls and Wiring Accessories are to be used with our architectural and facade lighting luminaires (UniFlood C, M and G, UniStrip G4, UniEdge, UniDot G2, UniString and UniBar). DMX Controls include main controller, stand-alone controller, sub-controllers, DMX amplifier and DMX addressing device. Main Controller: Industrial computer that can control up to 6000 DMX universes. Stand-alone Controller: Fits for medium applications with up to 700 DMX universes. Wiring accessories include leader and jumper cables with male and female IP67 connectors and end-caps. Addressing Device: Hand-held device that can write DMX addresses to a whole run on-site within minutes. DMX Amplifier: Compact, IP65 and low power repeater that can amplify the DMX signal for up 100 meters.

#### **Product details**

DMX main controller

DMX main controller

DMX main controller

DMX stand-alone controller

© 2024 Signify Holding All rights reserved. Signify does not give any representation or warranty as to the accuracy or completeness of the information included herein and shall not be liable for any action in reliance thereon. The information presented in this document is not intended as any commercial offer and does not form part of any quotation or contract, unless otherwise agreed by Signify. All trademarks are owned by Signify Holding or their respective owners.