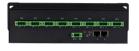

ithin minutes. DMX Amplifier: Compact, IP65 and low power repeater that can amplify the DMX signal for up 100 meters.

#### Application

- Bridges, Monuments, Facades
- Landscape
- Parks and Plazas

Versions











sub-controller 16P DMX

ZXP399 4P Jumper Cable

sub-controller 8P DMX



PAULIS





ZXP399 Endcap M





standalone controller

ZXP399 Y Connector

Addressing Kit

DMX Amplifier

DMX Amplifier

DMX Amplifier

ZXP399 Jumper DMX connector



.

#### DMX Amplifier

#### Dimensional drawing



| ₩ <b>₩₽</b> -5555 |
|-------------------|
|                   |







#### Dimensional drawing













#### **Product details**







DMX sub-controller

Product family leaflet, 2024, July 5

#### **Product details**



#### DMX stand-alone controller



#### DMX sub-controller





#### DMX sub-controller



#### DMX main controller



DMX addressing kit





DMX addressing kit





DMX stand-alone controller



DMX sub-controller

DMX sub-controller







#### DMX addressing kit

DMX sub-controller

Product family leaflet, 2024, July 5

#### **Product details**



DMX main controller

DMX stand-alone controller



DMX stand-alone controller





© 2024 Signify Holding All rights reserved. Signify does not give any representation or warranty as to the accuracy or completeness of the information included herein and shall not be liable for any action in reliance thereon. The information presented in this document is not intended as any commercial offer and does not form part of any quotation or contract, unless otherwise agreed by Signify. All trademarks are owned