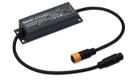

, UniString and UniBar). DMX Controls include main controller, stand-alone controller, sub-controllers, DMX amplifier and DMX addressing device. Main Controller: Industrial computer that can control up to 6000 DMX universes. Stand-alone Controller: Fits for medium applications with up to 700 DMX universes. Wiring accessories include leader and jumper cables with male and female IP67 connectors and end-caps. Addressing Device: Hand-held device that can write DMX addresses to a whole run on-site within minutes. DMX Amplifier: Compact, IP65 and low power repeater that can amplify the DMX signal for up 100 meters.

#### Application

- Bridges, Monuments, Facades
- Landscape
- Parks and Plazas

Versions











sub-controller 16P DMX

ZXP399 4P Jumper Cable

sub-controller 8P DMX



PAULIS





ZXP399 Endcap M





standalone controller

ZXP399 Y Connector

Addressing Kit

DMX Amplifier

DMX Amplifier

DMX Amplifier

ZXP399 Jumper DMX connector



.

#### DMX Amplifier

#### Dimensional drawing



| ₩ <b>₩₽</b> -5555 |
|-------------------|
|                   |







#### Dimensional drawing













#### **Product details**







DMX sub-controller

Product family leaflet, 2024, July 5

#### **Product details**



#### DMX stand-alone controller



#### DMX sub-controller





#### DMX sub-controller



#### DMX main controller



DMX addressing kit





DMX addressing kit





DMX stand-alone controller



DMX sub-controller

DMX sub-controller







#### DMX addressing kit

DMX sub-controller

Product family leaflet, 2024, July 5

#### **Product details**



DMX ma