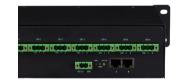

fy the DMX signal for up 100 meters.

#### Application

- Bridges, Monuments, Facades
- Landscape
- Parks and Plazas

Versions











sub-controller 16P DMX

ZXP399 4P Jumper Cable

sub-controller 8P DMX



PAULIS





ZXP399 Endcap M





standalone controller

ZXP399 Y Connector

Addressing Kit

DMX Amplifier

DMX Amplifier

DMX Amplifier

ZXP399 Jumper DMX connector



.

#### DMX Amplifier

#### Dimensional drawing



| ₩ <b>₩₽</b> -5555 |
|-------------------|
|                   |







#### Dimensional drawing













#### **Product details**







DMX sub-controller

Product family leaflet, 2024, July 5

#### **Product details**



#### DMX stand-alone controller



#### DMX sub-controller





#### DMX sub-controller



#### DMX main controller



DMX addressing kit





DMX addressing kit





DMX stand-alone controller



DMX sub-controller

DMX sub-controller







#### DMX addressing kit

DMX sub-controller

Product family leaflet, 2024, July 5

#### **Product details**



DMX main controller

DMX stand-alone controller



DMX stand-alone controller





© 2024 Signify Holding All rights reserved. Signify does not give any representation or warranty as to the accuracy or completeness of the information included herein and shall not be liable for any action in reliance thereon. The information presented in this document is not intended as any commercial offer and does not form part of any quotation or contract, unless otherwise agreed by Signify. All trademarks are owned by Signify Holding or their respective owners.

DMX main controller

EPHILIDS TT