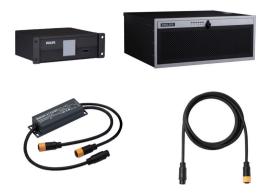

### Uni DMX controls and accessories

The ZXP399 DMX Controls and Wiring Accessories are to be used with our architectural and facade lighting luminaires (UniFlood C, M and G, UniStrip G4, UniEdge, UniDot G2, UniString and UniBar). DMX Controls include main controller, stand-alone controller, sub-controllers, DMX amplifier and DMX addressing device. Main Controller: Industrial computer that can control up to 6000 DMX universes. Stand-alone Controller: Fits for medium applications with up to 700 DMX universes. Wiring accessories include leader and jumper cables with male and female IP67 connectors and end-caps. Addressing Device: Hand-held device that can write DMX addresses to a whole run on-site within minutes. DMX Amplifier: Compact, IP65 and low power repeater that can amplify the DMX signal for up 100 meters.

#### Application

- Bridges, Monuments, Facades
- Landscape
- Parks and Plazas

Versions

sub-controller 16P DMX

ZXP399 4P Jumper Cable

sub-controller 8P DMX

PAULIS

ZXP399 Endcap M

standalone controller

ZXP399 Y Connector

Addressing Kit

DMX Amplifier

DMX Amplifier

DMX Amplifier

ZXP399 Jumper DMX connector

.