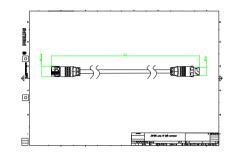

#### Dimensional drawing

| ₩ <b>₩₽</b> -5555 |
|-------------------|
|                   |

#### Dimensional drawing