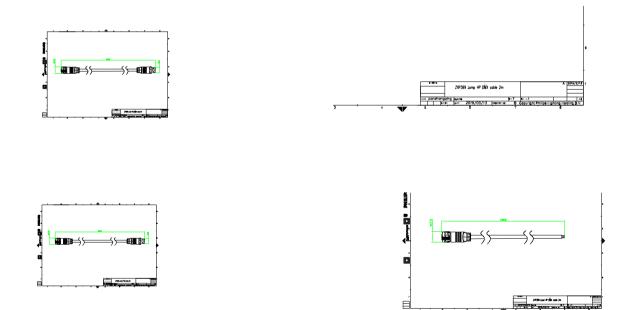

#### Dimensional drawing

| ₩ <b>₩₽</b> -5555 |
|-------------------|
|                   |

#### Dimensional drawing