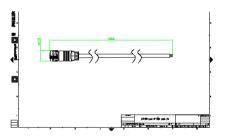

nclude main controller, stand-alone controller, sub-controllers, DMX amplifier and DMX addressing device. Main Controller: Industrial computer that can control up to 6000 DMX universes. Stand-alone Controller: Fits for medium applications with up to 700 DMX universes. Wiring accessories include leader and jumper cables with male and female IP67 connectors and end-caps. Addressing Device: Hand-held device that can write DMX addresses to a whole run on-site within minutes. DMX Amplifier: Compact, IP65 and low power repeater that can amplify the DMX signal for up 100 meters.

## **Application**

- · Bridges, Monuments, Facades
- Landscape
- · Parks and Plazas

# Uni DMX controls and accessories

## Versions







ZXP399 Endcap F

ZXP399 Endcap M

Addressing Kit

# Dimensional drawing













## Uni DMX controls and accessories

### **Product details**

DMX addressing kit

DMX addressing kit





DMX addressing kit





© 2023 Signify Holding All rights reserved. Signify does not give any representation or warranty as to the accuracy or completeness of the information included herein and shall not be liable for any action in reliance thereon. The information presented in this document is not intended as any commercial offer and does not form part of any quotation or contract, unless otherwise agreed by Signify. All trademarks are owned by Signify Holding or their respective owners.