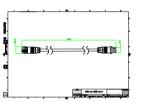

ls include main controller, stand-alone controller, sub-controllers, DMX amplifier and DMX addressing device. Main Controller: Industrial computer that can control up to 6000 DMX universes. Stand-alone Controller: Fits for medium applications with up to 700 DMX universes. Wiring accessories include leader and jumper cables with male and female IP67 connectors and end-caps. Addressing Device: Hand-held device that can write DMX addresses to a whole run on-site within minutes. DMX Amplifier: Compact, IP65 and low power repeater that can amplify the DMX signal for up 100 meters.

## **Application**

- · Bridges, Monuments, Facades
- Landscape
- · Parks and Plazas

# Uni DMX controls and accessories

## Versions







ZXP399 Endcap F

ZXP399 Endcap M

Addressing Kit

# Dimensional drawing













## Uni DMX controls and accessories

### **Product details**

DMX addressing kit

DMX addressing kit





DMX addressing kit





© 2023 Signify Holding All rights reserved. Signify does not give any representation or warranty as to the accuracy or completeness of the information included herein and shall not be liable for any action in reliance thereon. The information presented in this document is not intended as any commercial offer and does not form part of any quotation or contract, unless otherwise agreed by Signify. All trademarks are owned by Signify Holding or their respective owners.