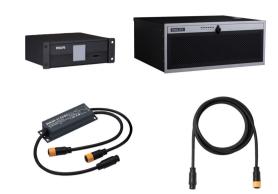

### Uni DMX controls and accessories

The ZXP399 DMX Controls and Wiring Accessories are to be used with our architectural and facade lighting luminaires (UniFlood C, M and G, UniStrip G4, UniEdge, UniDot G2, UniString and UniBar). DMX Controls include main controller, stand-alone controller, sub-controllers, DMX amplifier and DMX addressing device. Main Controller: Industrial computer that can control up to 6000 DMX universes. Stand-alone Controller: Fits for medium applications with up to 700 DMX universes. Wiring accessories include leader and jumper cables with male and female IP67 connectors and end-caps. Addressing Device: Hand-held device that can write DMX addresses to a whole run on-site within minutes. DMX Amplifier: Compact, IP65 and low power repeater that can amplify the DMX signal for up 100 meters.