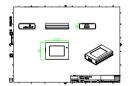

de main controller, stand-alone controller, sub-controllers, DMX amplifier and DMX addressing device. Main Controller: Industrial computer that can control up to 6000 DMX universes. Stand-alone Controller: Fits for medium applications with up to 700 DMX universes. Wiring accessories include leader and jumper cables with male and female IP67 connectors and end-caps. Addressing Device: Hand-held device that can write DMX addresses to a whole run on-site within minutes. DMX Amplifier: Compact, IP65 and low power repeater that can amplify the DMX signal for up 100 meters.

## **Application**

- · Bridges, Monuments, Facades
- Landscape
- · Parks and Plazas

# Uni DMX controls and accessories

## Versions







ZXP399 Endcap F

ZXP399 Endcap M

Addressing Kit

# Dimensional drawing













## Uni DMX controls and accessories

### **Product details**

DMX addressing kit

DMX addressing kit





DMX addressing kit





© 2023 Signify Holding All rights reserved. Signify does not give any representation or warranty as to the accuracy or completeness of the information included herein and shall not be liable for any action in reliance thereon. The information presented in this document is not intended as any commercial offer and does not form part of any quotation or contract, unless otherwise agreed by Signify. All trademarks are owned by Signify Holding or their respective owners.