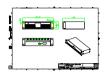

G4, UniEdge, UniDot G2, UniString and UniBar). DMX Controls include main controller, stand-alone controller, sub-controllers, DMX amplifier and DMX addressing device. Main Controller: Industrial computer that can control up to 6000 DMX universes. Stand-alone Controller: Fits for medium applications with up to 700 DMX universes. Wiring accessories include leader and jumper cables with male and female IP67 connectors and end-caps. Addressing Device: Hand-held device that can write DMX addresses to a whole run on-site within minutes. DMX Amplifier: Compact, IP65 and low power repeater that can amplify the DMX signal for up 100 meters.

#### **Application**

- · Bridges, Monuments, Facades
- Landscape
- · Parks and Plazas

#### Versions



### Dimensional drawing





# Dimensional drawing

















# Dimensional drawing





#### **Product details**

DMX sub-controller DMX sub-controller



DMX stand-alone controller DMX sub-controller



DMX sub-controller DMX sub-controller





#### **Product details**

DMX sub-controller









DMX main controller



DMX addressing kit



DMX addressing kit



DMX sub-controller





DMX addressing kit



DMX stand-alone controller



DMX stand-alone controller



DMX main controller



5

DMX main controller

#### **Product details**

DMX main controller









© 2024 Signify Holding All rights reserved. Signify does not give any representation or warranty as to the accuracy or completeness of the information included herein and shall not be liable for any action in reliance thereon. The information presented in this document i