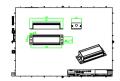

p G4, UniEdge, UniDot G2, UniString and UniBar). DMX Controls include main controller, stand-alone controller, sub-controllers, DMX amplifier and DMX addressing device. Main Controller: Industrial computer that can control up to 6000 DMX universes. Stand-alone Controller: Fits for medium applications with up to 700 DMX universes. Wiring accessories include leader and jumper cables with male and female IP67 connectors and end-caps. Addressing Device: Hand-held device that can write DMX addresses to a whole run on-site within minutes. DMX Amplifier: Compact, IP65 and low power repeater that can amplify the DMX signal for up 100 meters.

#### **Application**

- · Bridges, Monuments, Facades
- Landscape
- · Parks and Plazas

#### Versions



### Dimensional drawing





# Dimensional drawing

















# Dimensional drawing





#### **Product details**

DMX sub-controller DMX sub-controller



DMX stand-alone controller DMX sub-controller



DMX sub-controller DMX sub-controller





#### **Product details**

DMX sub-controller









DMX main controller



DMX addressing kit



DMX addressing kit



DMX sub-controller





DMX addressing kit



DMX stand-alone controller



DMX stand-alone controller



DMX main controller



5

DMX main controller

#### **Product details**

DMX main controller









© 2024 Signify Holding All rights reserved. Signify does not give any representation or warranty as to the accuracy or completeness of the information included herein and shall not be liable for any action in reliance thereon. The information presented in this document