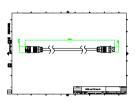

iEdge, UniDot G2, UniString and UniBar). DMX Controls include main controller, stand-alone controller, sub-controllers, DMX amplifier and DMX addressing device. Main Controller: Industrial computer that can control up to 6000 DMX universes. Stand-alone Controller: Fits for medium applications with up to 700 DMX universes. Wiring accessories include leader and jumper cables with male and female IP67 connectors and end-caps. Addressing Device: Hand-held device that can write DMX addresses to a whole run on-site within minutes. DMX Amplifier: Compact, IP65 and low power repeater that can amplify the DMX signal for up 100 meters.

#### **Application**

- · Bridges, Monuments, Facades
- Landscape
- · Parks and Plazas

#### Versions



### Dimensional drawing





# Dimensional drawing

















# Dimensional drawing





#### **Product details**

DMX sub-controller DMX sub-controller



DMX stand-alone controller DMX sub-controller



DMX sub-controller DMX sub-controller





#### **Product details**

DMX sub-controller









DMX main controller



DMX addressing kit



DMX addressing kit



DMX sub-controller





DMX addressing kit



DMX stand-alone controller



DMX stand-alone controller



DMX main controller



5

DMX main controller

#### **Product details**

DMX main controller









© 2024 Signify Holding All rights reserved. Signify does not give any representation or warranty as to the accuracy or completeness of the information included herein and shall not be liable for any action in reliance thereon. The information presented in this document is not