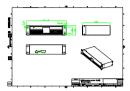

UniBar). DMX Controls include main controller, stand-alone controller, sub-controllers, DMX amplifier and DMX addressing device. Main Controller: Industrial computer that can control up to 6000 DMX universes. Stand-alone Controller: Fits for medium applications with up to 700 DMX universes. Wiring accessories include leader and jumper cables with male and female IP67 connectors and end-caps. Addressing Device: Hand-held device that can write DMX addresses to a whole run on-site within minutes. DMX Amplifier: Compact, IP65 and low power repeater that can amplify the DMX signal for up 100 meters.

#### **Application**

- · Bridges, Monuments, Facades
- Landscape
- · Parks and Plazas

#### Versions



### Dimensional drawing





# Dimensional drawing

















# Dimensional drawing





#### **Product details**

DMX sub-controller DMX sub-controller



DMX stand-alone controller DMX sub-controller



DMX sub-controller DMX sub-controller





#### **Product details**

DMX sub-controller









DMX main controller



DMX addressing kit



DMX addressing kit



DMX sub-controller





DMX addressing kit



DMX stand-alone controller



DMX stand-alone controller



DMX main controller



5

DMX main controller

#### **Product details**

DMX main controller









© 2024 Signify Holding All rights reserved. Signify does not give any representation or warranty as to the accuracy or completeness of the information included herein and shall not be liable for any action in reliance thereon. The information presented in this document is not intended as any commercial offe