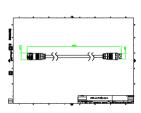

, UniEdge, UniDot G2, UniString and UniBar). DMX Controls include main controller, stand-alone controller, sub-controllers, DMX amplifier and DMX addressing device. Main Controller: Industrial computer that can control up to 6000 DMX universes. Stand-alone Controller: Fits for medium applications with up to 700 DMX universes. Wiring accessories include leader and jumper cables with male and female IP67 connectors and end-caps. Addressing Device: Hand-held device that can write DMX addresses to a whole run on-site within minutes. DMX Amplifier: Compact, IP65 and low power repeater that can amplify the DMX signal for up 100 meters.

#### **Application**

- · Bridges, Monuments, Facades
- Landscape
- · Parks and Plazas

#### Versions



### Dimensional drawing





# Dimensional drawing

















# Dimensional drawing





#### **Product details**

DMX sub-controller DMX sub-controller



DMX stand-alone controller DMX sub-controller



DMX sub-controller DMX sub-controller





#### **Product details**

DMX sub-controller









DMX main controller



DMX addressing kit



DMX addressing kit



DMX sub-controller





DMX addressing kit



DMX stand-alone controller



DMX stand-alone controller



DMX main controller



5

DMX main controller

#### **Product details**

DMX main controller









© 2024 Signify Holding All rights reserved. Signify does not give any representation or warranty as to the accuracy or completeness of the information included herein and shall not be liable for any action in reliance thereon. The information presented in this document is