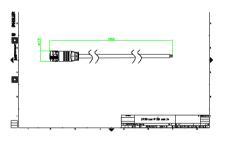

dge, UniDot G2, UniString and UniBar). DMX Controls include main controller, stand-alone controller, sub-controllers, DMX amplifier and DMX addressing device. Main Controller: Industrial computer that can control up to 6000 DMX universes. Stand-alone Controller: Fits for medium applications with up to 700 DMX universes. Wiring accessories include leader and jumper cables with male and female IP67 connectors and end-caps. Addressing Device: Hand-held device that can write DMX addresses to a whole run on-site within minutes. DMX Amplifier: Compact, IP65 and low power repeater that can amplify the DMX signal for up 100 meters.

#### **Application**

- · Bridges, Monuments, Facades
- Landscape
- · Parks and Plazas

#### Versions



### Dimensional drawing





# Dimensional drawing

















# Dimensional drawing





#### **Product details**

DMX sub-controller DMX sub-controller



DMX stand-alone controller DMX sub-controller



DMX sub-controller DMX sub-controller





#### **Product details**

DMX sub-controller









DMX main controller



DMX addressing kit



DMX addressing kit



DMX sub-controller





DMX addressing kit



DMX stand-alone controller



DMX stand-alone controller



DMX main controller



5

DMX main controller

#### **Product details**

DMX main controller









© 2024 Signify Holding All rights reserved. Signify does not give any representation or warranty as to the accuracy or completeness of the information included herein and shall not be liable for any action in reliance thereon. The information presented in this document is not in