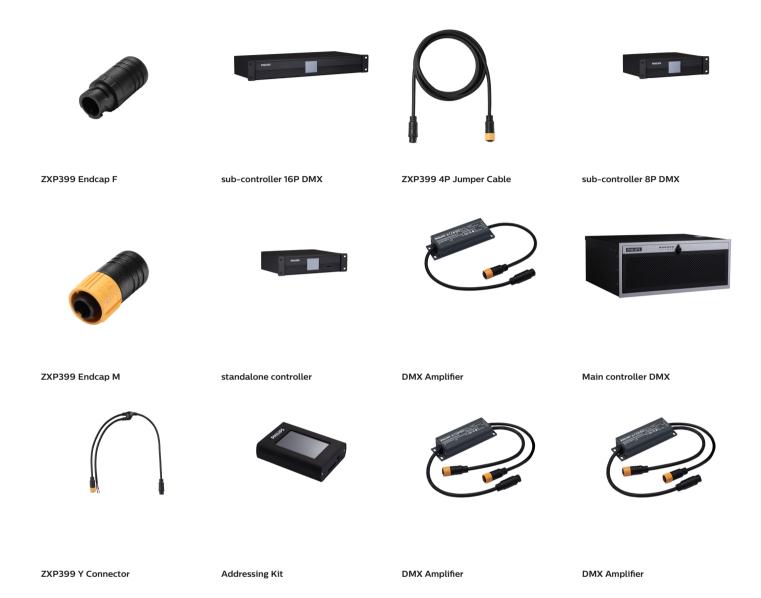

## Uni DMX controls and accessories

The ZXP399 DMX Controls and Wiring Accessories are to be used with our architectural and facade lighting luminaires (UniFlood C, M and G, UniStrip G4, UniEdge, UniDot G2, UniString and UniBar). DMX Controls include main controller, stand-alone controller, sub-controllers, DMX amplifier and DMX addressing device. Main Controller: Industrial computer that can control up to 6000 DMX universes. Stand-alone Controller: Fits for medium applications with up to 700 DMX universes. Wiring accessories include leader and jumper cables with male and female IP67 connectors and end-caps. Addressing Device: Hand-held device that can write DMX addresses to a whole run on-site within minutes. DMX Amplifier: Compact, IP65 and low power repeater that can amplify the DMX signal for up 100 meters.

#### **Product details**

DMX sub-controller

DMX main controller

DMX addressing kit

DMX addressing kit

DMX sub-controller

DMX addressing kit

DMX stand-alone controller