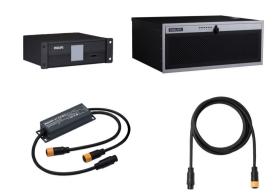

## Uni DMX controls and accessories

The ZXP399 DMX Controls and Wiring Accessories are to be used with our architectural and facade lighting luminaires (UniFlood C, M and G, UniStrip G4, UniEdge, UniDot G2, UniString and UniBar). DMX Controls include main controller, stand-alone controller, sub-controllers, DMX amplifier and DMX addressing device. Main Controller: Industrial computer that can control up to 6000 DMX universes. Stand-alone Controller: Fits for medium applications with up to 700 DMX universes. Wiring accessories include leader and jumper cables with male and female IP67 connectors and end-caps. Addressing Device: Hand-held device that can write DMX addresses to a whole run on-site within minutes. DMX Amplifier: Compact, IP65 and low power repeater that can amplify the DMX signal for up 100 meters.

#### **Product details**

DMX sub-controller DMX sub-controller

DMX stand-alone controller DMX sub-controller

DMX sub-controller DMX sub-controller