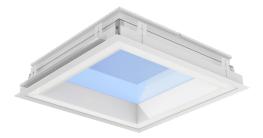

## Plaster ceiling set

Easy to install metal frame, to support installation in false ceilings.

### **General information**

| Application  | Skylight or other comparable<br>module sized recessed lumi-<br>naires |
|--------------|-----------------------------------------------------------------------|
| Installation | plaster or wooden ceiling                                             |
| CE mark      | Yes                                                                   |

#### LP913Z NC3 PLASTER CEILING SET W60L60

LP913Z NC3 PLASTER CEILING SET W62L62

-35 mm

NatureConnect Plaster ceiling set\_Spec sheet\_05-2025

© 2025 Signify Holding. All rights reserved. The information provided herein is subject to change, without notice. Signify does not give any representation or warranty as to the accuracy or completeness of the information included herein and shall not be liable for any action in reliance thereon. The information presented in this document is not intended as any commercial offer and does not form part of any quotation or contract, unless otherwise agreed by Signify. All trademarks are owned by Signify Holding or their respective owners.