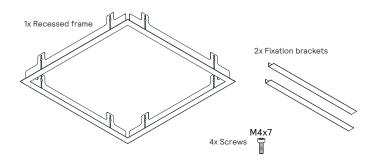

## Plaster ceiling set

Easy to install metal frame, to support installation in false ceilings.

#### Mechanical and housing

| Housing material | Steel                              |
|------------------|------------------------------------|
| Housing color    | White RAL9003                      |
| Net weight       | 1.6 kg (W60L60)<br>1.7 kg (W62L62) |