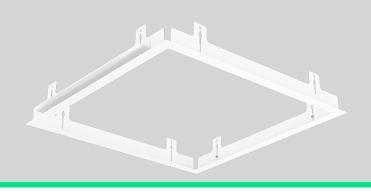

## Plaster ceiling set

Easy to install metal frame, to support installation in false ceilings.

#### LP913Z NC3 PLASTER CEILING SET W60L60

LP913Z NC3 PLASTER CEILING SET W62L62

-35 mm

NatureConnect Plaster ceiling set\_Spec sheet\_05-2025

© 2025 Signify Holding. All rights reserved. The information provided herein is subject to change, without notice. Signify does not give any representation or warranty as to the accuracy or completeness of the information included herein and shall not be liable for any action in reliance thereon. The information presented in this document is not intended as any commercial offer and does not form part of any quotation or contract, unless otherwise agreed by Signify. All trademarks are owned by Signify Holding or their respective owners.