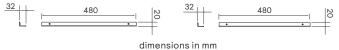

#### LP913Z NC3 PLASTER CEILING SET W60L60

LP913Z NC3 PLASTER CEILING SET W62L62

-35 mm

NatureConnect Plaster ceiling set\_Spec sheet\_05-2025

© 2025 Signify Holding. All rights reserved. The information provided herein is subject to change, without notice. Signify does not give any representation or warranty as to the accuracy or completeness of the information included herein and shall not be liable for any action in reliance thereon. The information presented in this document is not intended as any commercial offer and does not form part of any quotation or contract, unless otherwise agreed by Signify. All trademarks are owned by Signify Holding or their respective owners.

650

8