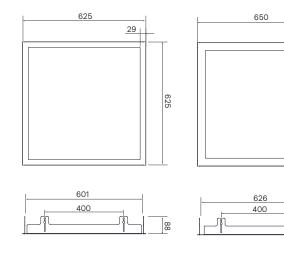

#### LP913Z NC3 PLASTER CEILING SET W60L60

LP913Z NC3 PLASTER CEILING SET W62L62

-35 mm

NatureConnect Plaster ceiling set\_Spec sheet\_05-2025

© 2025 Signify Holding. All rights reserved. The information provided herein is subject to change, without notice. Signify does not give any representation or warranty as to the accuracy or completeness of the information included herein and shall not be liable for any action in reliance thereon. The information presented in this document is not intended as any commercial offer and does not form part of any quotation or contract, unless otherwise agreed by Signify. All trademarks are owned by Signify Holding or their respective owners.

650

8