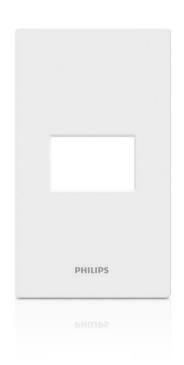

# High quality switch and socket designed to safely last for years

Philips LeafStyle provides modern design, high safety standard and easy to install switch & socket to your family.

#### **Modern Design**

• Modern design, more than a functional part, it is a decoration

#### **Modern Design**

1. The inspiration of our design is the natural curve of leaf, could be an art decoration for your home.2. Two classic colors -- white and metallic black to match various home styles.

#### Design and finishing

Color: WhiteMaterial: PC

Module/Gang: 1 ModuleProduct Range: LeafStyle

Minimum Installation Box Depth: 34 cm