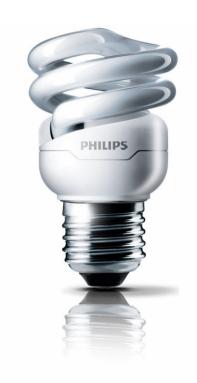

# Maximum brightness for increased comfort

Choose Philips Tornado energy saving light bulbs for state-of-theart technology offering superior brightness in an extra-small spiral shape.

# Full lamp and light fixture compatibility

· Small, high-performance bulb

#### Compact size and high perform

Our smallest energy saving lamps are just as small as a traditional light bulb. You can now save energy and money in all your lights and lamps, without compromising on light quality.