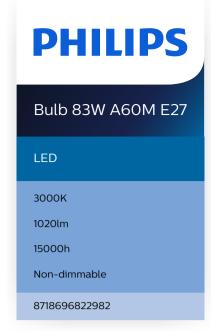

# **Light characteristics**

Color rendering index (CRI): 80
Color temperature: 3000 K
Nominal luminous flux: 1020 lm
Warm-up time to 60% light: instant full light

## **Power consumption**

Power factor: 0.5Voltage: 220-240 VWattage: 10 W

· Wattage equivalent: 83 W

#### **Durability**

Number of switch cycles: 50,000Nominal lifetime: 15,000 hour(s)

· Beam angle: 200 degree(s)

## Packaging dimensions and weight

• EAN/UPC - product: 8718696822982

Net weight: 0.06 kg
Gross weight: 0.08 kg
Height: 13.7 cm
Length: 6.1 cm
Width: 6.1 cm

 Material number (12NC): 929003007507

Issue date: 2024-04-12 Version: 0.596