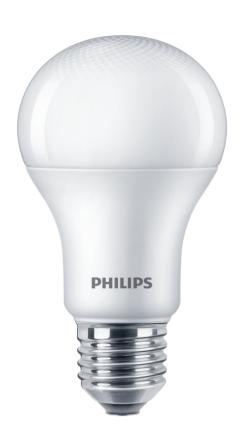

# Bright LED lighting with excellent light quality

Philips LED light bulbs provide a cool white light, an exceptionally long life, and immediate, significant energy savings. With a pure and elegant design, this bulb is the perfect replacement for your matted traditional bulbs.

# Energy saving A simple LED for everyday use

The Philips everyday LED is the perfect bulb for your basic lighting needs. It provides the beautiful light and dependable performance you expect from LED at an affordable price.

#### **Bulb characteristics**

· Intended use: Indoor

· Lamp shape: Non directional bulb

Socket: E27Dimmable: No

#### **Bulb dimensions**

Height: 11 cmWidth: 6 cm