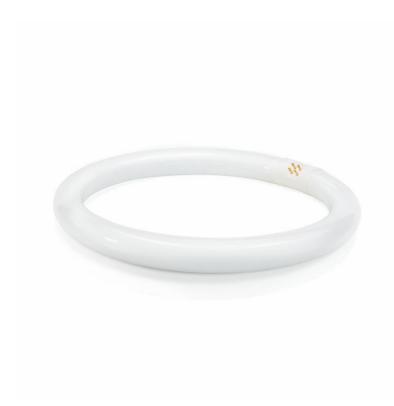

## **Technical specifications**

Lamp holder: T9Placement: CeilingDimmable: NoCap-Base: G10q

· Number of light sources: 1