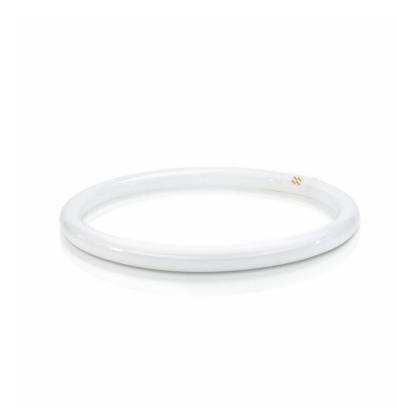

#### **Technical specifications**

Lamp holder: T9Placement: CeilingDimmable: NoCap-Base: G10q

· Number of light sources: 1