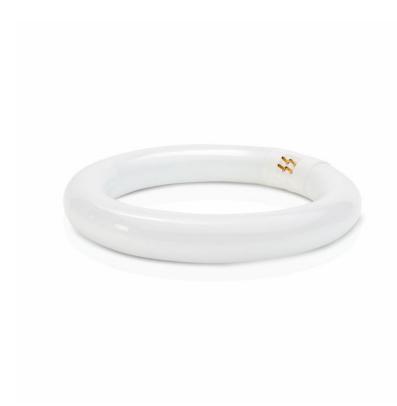

# Highlights

Lasts at least 12000 hours

For bath; laundry or any room

## **Technical specifications**

Lamp holder: T9Placement: CeilingDimmable: NoCap-Base: G10q

· Number of light sources: 1