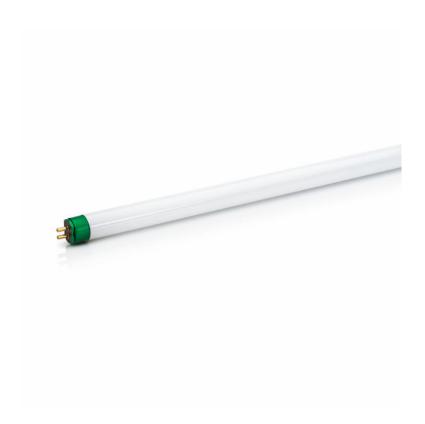

#### **Technical specifications**

Lamp holder: T5Placement: Ceiling

· Number of light sources: 1

# Packaging dimensions and weight

• EAN/UPC - product: 046677409630

Net weight: 0.1 kgGross weight: 0.15 kgHeight: 2.1 cmLength: 116.8 cm

· Width: 2.1 cm

PHILIPS

Issue date: 2025-08-30 Version: 0.663 © 2025 Signify Holding. All rights reserved. Signify does not give any representation or warranty as to the accuracy or completeness of the information included herein and shall not be liable for any action in reliance thereon. The information presented in this document is not intended as any commercial offer and does not form part of any quotation or contract, unless otherwise agreed by Signify. Philips and the Philips Shield Emblem are registered trademarks of Koninklijke Philips