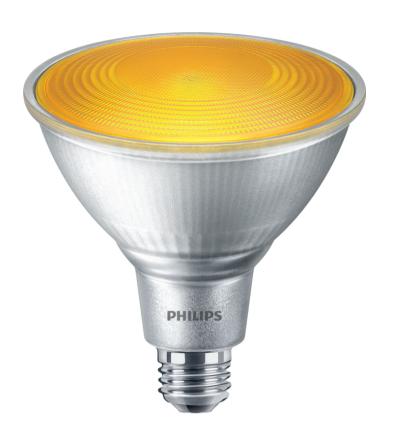

#### **Bulb characteristics**

Intended use: Indoor/OutdoorLamp shape: Directional reflector

Socket: E26Dimmable: NoBulb Finish: FrostedBulb Material: Glass

# **Packaging information**

• EAN: 046677568276

• EOC: 568279

 Product title: 13.5PAR38/PER/ YELLOW/G/E26/ND/ULW 3/1PF