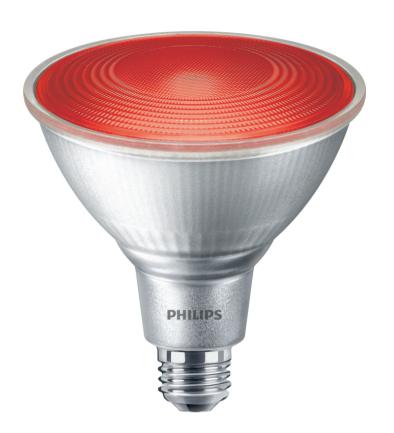

# State-of-the-art LED for the home

Party light for creating nice atmosphere at home

## **Bulb characteristics**

Intended use: Indoor/OutdoorLamp shape: Directional reflector

Socket: E26Dimmable: NoBulb Finish: FrostedBulb Material: Glass

# **Technical specifications**

• Frequency: 60

• Diameter: 4-13/16 inch

• Dimmable: No

· Line Frequency: 60

• Cap-Base: E26 | Single Contact

Medium Screw

UL Wet/ damp/ dry location: Wet location