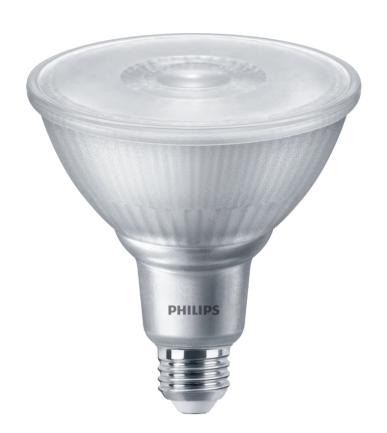

#### **Bulb characteristics**

Intended use: Indoor/OutdoorLamp shape: Directional reflector

Socket: E26Bulb Finish: ClearDimmable: NoBulb Material: Glass

#### Product dimensions and weight

Overall height: 5-1/8 inchOverall length: 5-1/8 inch

· Overall width: 4-13/16 inch