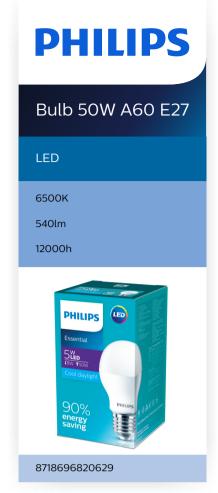

# State-of-the-art LED light bulb for the home

State-of-the-art LED light bulb providing a general lighting solution for daily indoor activities. You will save on energy costs immediately and reduce the frequency of bulb replacements, without compromising on the quality of your lighting.

#### **Bulb characteristics**

· Intended use: Indoor

· Lamp shape: Non directional bulb

Socket: E27Dimmable: No

## **Light characteristics**

· Color rendering index (CRI): 70

· Color temperature: 6500 K

· Nominal luminous flux: 480 lm

 Warm-up time to 60% light: instant full light

# **Power consumption**

• Power factor: >0.5

· Voltage: 220-240 V

· Wattage: 5 W

· Wattage equivalent: 50 W

Issue date: 2025-06-07 Version: 0.638 © 2025 Signify Holding. All rights reserved. Signify does not give any representation or warranty as to the accuracy or completeness of the information included herein and shall not be liable for any action in reliance thereon. The information presented in this document is not intended as any commercial offer and does not form part of any quotation or contract, unless otherwise agreed by Signify. Philips and the Philips Shield Emblem are registered trademarks of Koninklijke Philips