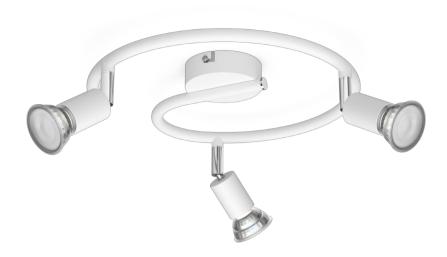

## Superior design for an optimal light effect

· Long lasting, high quality material

#### Adjustable spot head

Direct the light where you want it most by simply adjusting, rotating or tilting the spot head of the lamp.

#### High quality material

This spot light is made of long lasting, high quality materials with superior finishing. This ensures a solid and durable product which will enhance and light up your home for many years to come.

#### Design and finishing

Color: WhiteMaterial: Metal