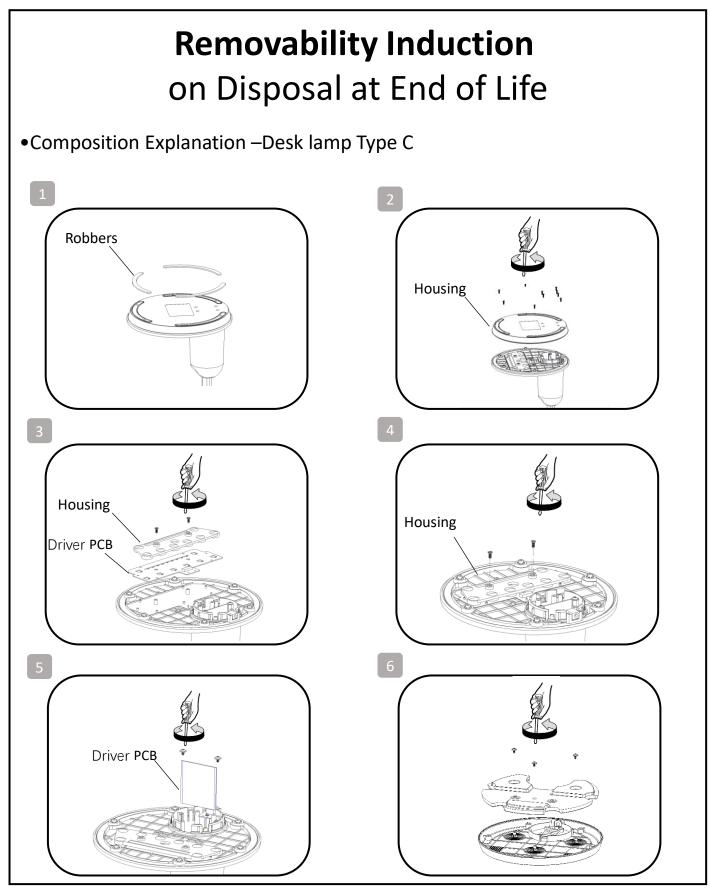

## **Removability Induction** on Disposal at End of Life

## **Composition Explanation – Desk lamp Philips type C**

| Plastic part           | Electrical part             | Metal part         |
|------------------------|-----------------------------|--------------------|
| Housing                | РСВА                        | Counterweight Iron |
| O                      |                             |                    |
| Housing                | Driver PCB                  | Thermal Sink       |
|                        |                             |                    |
| Optical parts/Diffuser | Cable                       | Lamp-post          |
|                        | e                           |                    |
| Rubbers                | Other small electrical part | Screws/Hinge       |
|                        |                             |                    |

## Dismantling

- Steps: refer to disassembly instruction
- Type: without permanent damage
- **Recommendation on disposal**
- Plastic part :reuse and recycling
- Electrical part :incineration and disposal
- Metal part :recycling ٠
- Battery part: recycling