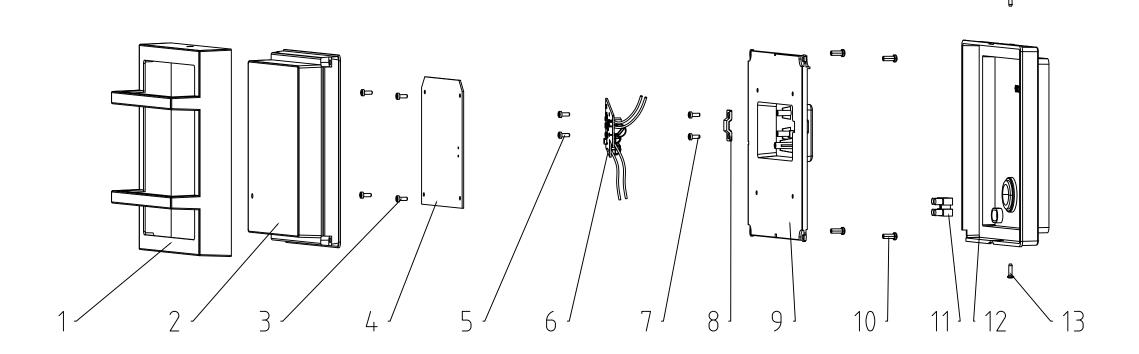

| #  | COMPONENT                 | QTY |
|----|---------------------------|-----|
| 1  | COVER                     | 1   |
| 2  | DIFFUSER                  | 1   |
| 3  | SCREW                     | 4   |
| 4  | LIGHT SOURCE - LED MODULE | 1   |
| 5  | SCREW                     | 2   |
| 6  | CONTROL GEAR - PSU        | 1   |
| 7  | SCREW                     | 2   |
| 8  | CLAMPER                   | 1   |
| 9  | PLATE                     | 1   |
| 10 | SCREW                     | 4   |
| 11 | TERMINAL BLOCK            | 1   |
| 12 | BASE                      | 1   |
| 13 | SCREW                     | 2   |

Warnings
Always make sure the luminaire is detached from the mains socket
Always make sure the DC cable is detached from the power supply
Staring at the operating light source may cause eye injury

| # | Disassemble/dismantle steps                                                       | Tools needed            |
|---|-----------------------------------------------------------------------------------|-------------------------|
| а | REMOVE BASE (12) BY UNSCREWING THE SCREWS (13)                                    | CROSS HEAD SCREW DRIVER |
| b | UNSCREW WIRES OF THE CONTROL GEAR - PSU (6) FROM THE TERMINAL BLOCK (11)          | FLAT HEAD SCREW DRIVER  |
| С | REMOVE COVER (1) AND DIFFUSER (2) BY UNSCREWING THE SCREWS (10)                   | CROSS HEAD SCREW DRIVER |
| d | REMOVE LIGHT SOURCE - LED MODULE (4) BY UNSCREWING THE SCREWS (3)                 | CROSS HEAD SCREW DRIVER |
| е | REMOVE WIRES OF THE CONTROL GEAR - PSU (6) FROM THE LIGHT SOURCE - LED MODULE (4) | SOLDER IRON             |
| f | REMOVE THE CLAMPER (8) BY UNSCREWING THE SCREWS (7)                               | CROSS HEAD SCREW DRIVER |
| g | REMOVE THE CONTROL GEAR - PSU (6) BY UNSCREWING THE SCREWS (5)                    | CROSS HEAD SCREW DRIVER |