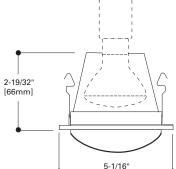

## DESCRIPTION

Dome lens shower trim for 4" H99 incandescent family and the H470 and H471 CFL family of recessed housings. The 952 features a Frost dome lens, a non-conductive and non-corrosive trim ring, and an upper specular clear reflector optic. Polymer trim and glass lens are non-electrically conductive for "dead-front" code compliance where required. The 952 is wet location listed for use in protected ceiling, shower application. Three pressure springs secure trim in housing.

## SPECIFICATION FEATURES

952 is designed for use with the following small aperture housings.

 Incandescent Housings H99TAT - 40W A19, 50W PAR20, 50W R20 H99RTAT - 40W A19, 50W PAR20, 50W R20 H99ICAT - 35W PAR20, 30W R20 (50W PAR20 with H1999 socket extender)

• Compact Fluorescent Housing H470ICAT - 13W Triple Twin Tube, 4-pin CFL

H470RICAT - 13W Triple Twin Tube, 4-pin CFL H471ICAT - 18W Triple Twin Tube, 4-pin CFL H471RICAT - 18W Triple Twin Tube, 4-pin CFL