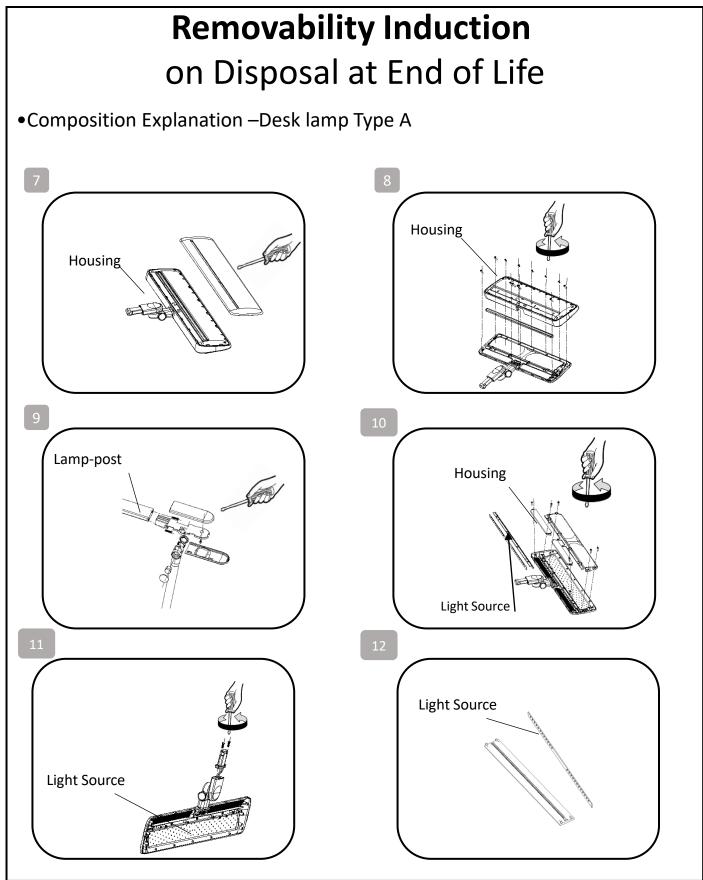

## **Removability Induction** on Disposal at End of Life

**Composition Explanation – Desk lamp Philips type A** 

| Plastic part           | Electrical part             | Metal part         |
|------------------------|-----------------------------|--------------------|
| Housing                | PCBA                        | Counterweight Iron |
| Housing                | Driver PCB                  | Thermal Sink       |
| Optical parts/Diffuser | Cable                       | Lamp-post          |
| Rubbers                | Other small electrical part | Screws/Hinge       |

## Dismantling

- Steps: refer to disassembly instruction
- Type: without permanent damage
- Recommendation on disposal
- Plastic part :reuse and recycling
- Electrical part :incineration and disposal
- Metal part :recycling
- Battery part: recycling