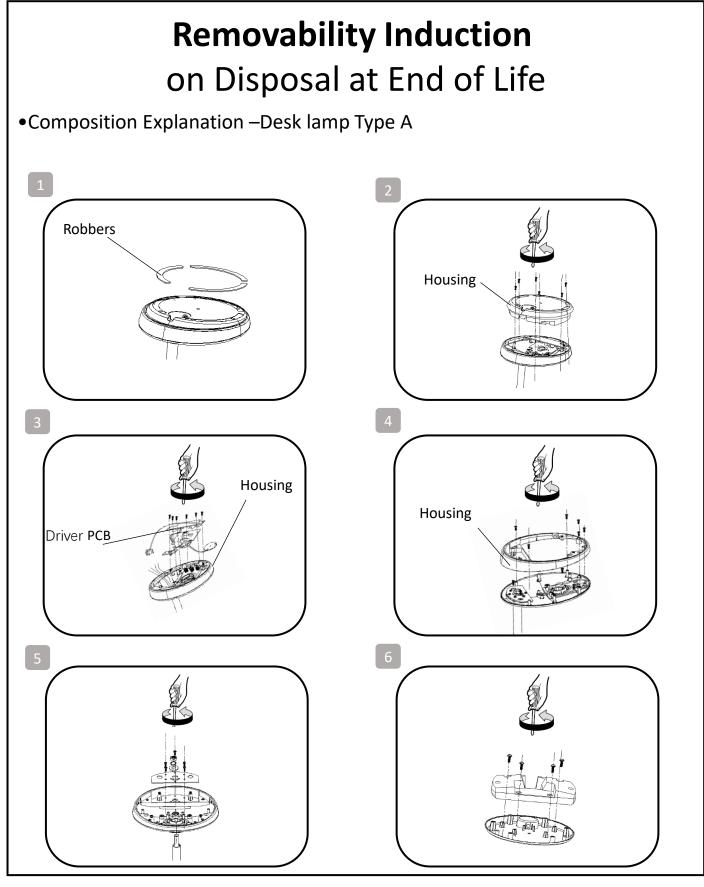

## **Removability Induction** on Disposal at End of Life

**Composition Explanation – Desk lamp Philips type A** 

| Plastic part           | Electrical part             | Metal part         |
|------------------------|-----------------------------|--------------------|
| Housing                | PCBA                        | Counterweight Iron |
| Housing                | Driver PCB                  | Thermal Sink       |
| Optical parts/Diffuser | Cable                       | Lamp-post          |
| Rubbers                | Other small electrical part | Screws/Hinge       |

## Dismantling

- Steps: refer to disassembly instruction
- Type: without permanent damage
- Recommendation on disposal
- Plastic part :reuse and recycling
- Electrical part :incineration and disposal
- Metal part :recycling
- Battery part: recycling