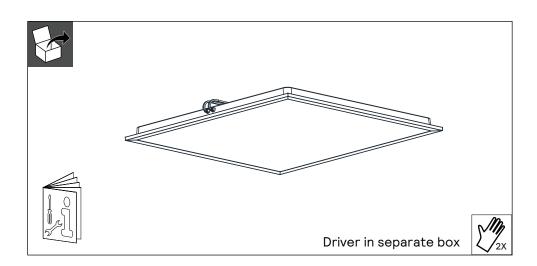

Always use gloves when installing luminaire.

- The luminaire shall be installed by a qualified electrician and wired in accordance with the latest IEE electrical regulations or the national requirements.
- The light source and/or the external flexible cable contained in this luminaire shall only be replaced by the manufacturer or his service agent or a similar qualified person.
- During installation or maintaining the luminaire please use gloves to avoid spots on the cover.
- To remove dust and spots use the following:
  - Dust: use micro fiber cloths only
  - Fingerprints, etc.: use a cleaner for synthetic materials with antistatic properties.
- External control gear shall provide at least double or reinforced insulation between LV supply and output.
- The product is IPXO & as such is not protected against water ingress & as such we strongly recommend that the environment in which the luminaire is to be installed is suitably checked.
- If the above advice is not taken and the luminaires are subject to water ingress, Signify cannot guarantee safe failure & product warranty will become void.