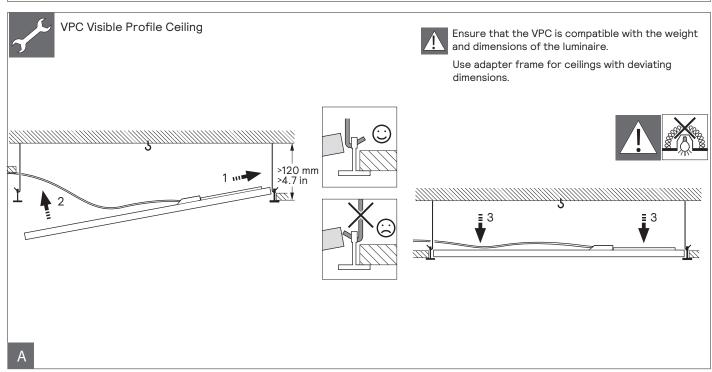

Always use gloves when installing luminaire.

- The luminaire shall be installed by a qualified electrician and wired in accordance with the latest IEE electrical regulations or the national requirements.
- The light source and/or the external flexible cable contained in this luminaire shall only be replaced by the manufacturer or his service agent or a similar qualified person.
- During installation or maintaining the luminaire please use gloves to avoid spots on the cover.
- To remove dust and spots use the following:
  - Dust: use micro fiber cloths only
  - Fingerprints, etc.: use a cleaner for synthetic materials with antistatic properties.
- External control gear shall provide at least double or reinforced insulation between LV supply and output.
- The product is IPXO & as such is not protected against water ingress & as such we strongly recommend that the environment in which the luminaire is to be installed is suitably checked.
- If the above advice is not taken and the luminaires are subject to water ingress, Signify cannot guarantee safe failure & product warranty will become void.