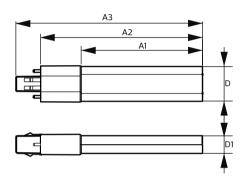

# Dimensional drawing

| Product                       | D       | D1      | A1     | A2     | А3     |
|-------------------------------|---------|---------|--------|--------|--------|
| CorePro LED PLS 5W 830 2P G23 | 31.1 mm | 15.8 mm | 108 mm | 144 mm | 166 mm |
|                               |         |         |        |        |        |