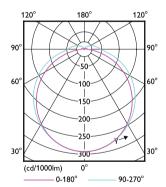

lamps
- · Fastest and easiest way to upgrade existing luminaires to LED
- $\cdot$  technology; completely safe product and installation process

#### **Features**

- · Highly energy-efficient
- Easy installation
- · Conventional form factor to fit into existing luminaires
- · No mercury

## **Application**

· Hospitality, retail, office, industrial and home applications

# CorePro LED PLS

## Versions



LEDtube CorePro PLS EM 5W G23 830 12D ND

# Dimensional drawing



| Product                       | D       | D1      | A1     | A2     | А3     |
|-------------------------------|---------|---------|--------|--------|--------|
| CorePro LED PLS 5W 830 2P G23 | 31.1 mm | 15.8 mm | 108 mm | 144 mm | 166 mm |
|                               |         |         |        |        |        |





© 2023 Signify Holding All rights reserved. Signify does not give any representation or warranty as to the accuracy or completeness of the information included herein and shall not be liable for any action in reliance thereon. The information presented in this document is not intended as any commercial offer and does not form part of any quotation or contract, unless otherwise agreed by Signify. All trademarks are owned by Signify Holding or their respective owners.