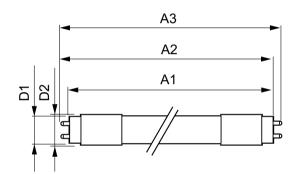

### Dimensional drawing

| Product                     | D1      | D2    | A1         | A2         | A3         |
|-----------------------------|---------|-------|------------|------------|------------|
| MAS LEDtube 1200mm UE 13.5W | 25.8 mm | 28 mm | 1,198.2 mm | 1,205.3 mm | 1,212.4 mm |
| 865 T8                      |         |       |            |            |            |