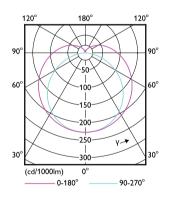

directly and offers immediately great energy cost reduction as well as a much longer lifetime!

#### Benefits

- $\cdot$  Absolute performance in energy saving: up to 44% compared with standard LED tube
- Reliable performance of up to 100,000 hours
- Energy cost and CO2 savings from the start

#### Features

- Ultra efficiency achieve an incredible class A/B energy efficiency rating
- $\cdot$  Up to 100,000 hours lifetime
- Plastic design makes it true shatterproof according to IEC 61549 standards
- $\cdot$  Rotatable end-cap that gives light where needed
- HACCP-enabled, supported by product level NSF certificate

#### Application

- Industry & warehouse
- Office, education & retail

## MASTER LEDtube T8 Ultra Efficient

Versions

96035

LEDtube 1200mm 15W G13

### Dimensional drawing





| Product                     | D1      | D2    | A1         | A2         | A3         |
|-----------------------------|---------|-------|------------|------------|------------|
| MAS LEDtube 1200mm UE 13.5W | 25.8 mm | 28 mm | 1,198.2 mm | 1,205.3 mm | 1,212.4 mm |
| 865 T8                      |         |       |            |            |            |



© 2023 Signify Holding All rights reserved. Signify does not give any representation or warranty as to the accuracy or completeness of the information included herein and shall not be liable for any action in reliance thereon. The information presented in this document is not intended as any commercial offer and does not form part of any quotation or contract, unless otherwise agreed by Signify. All trademarks are owned by Signify Hold