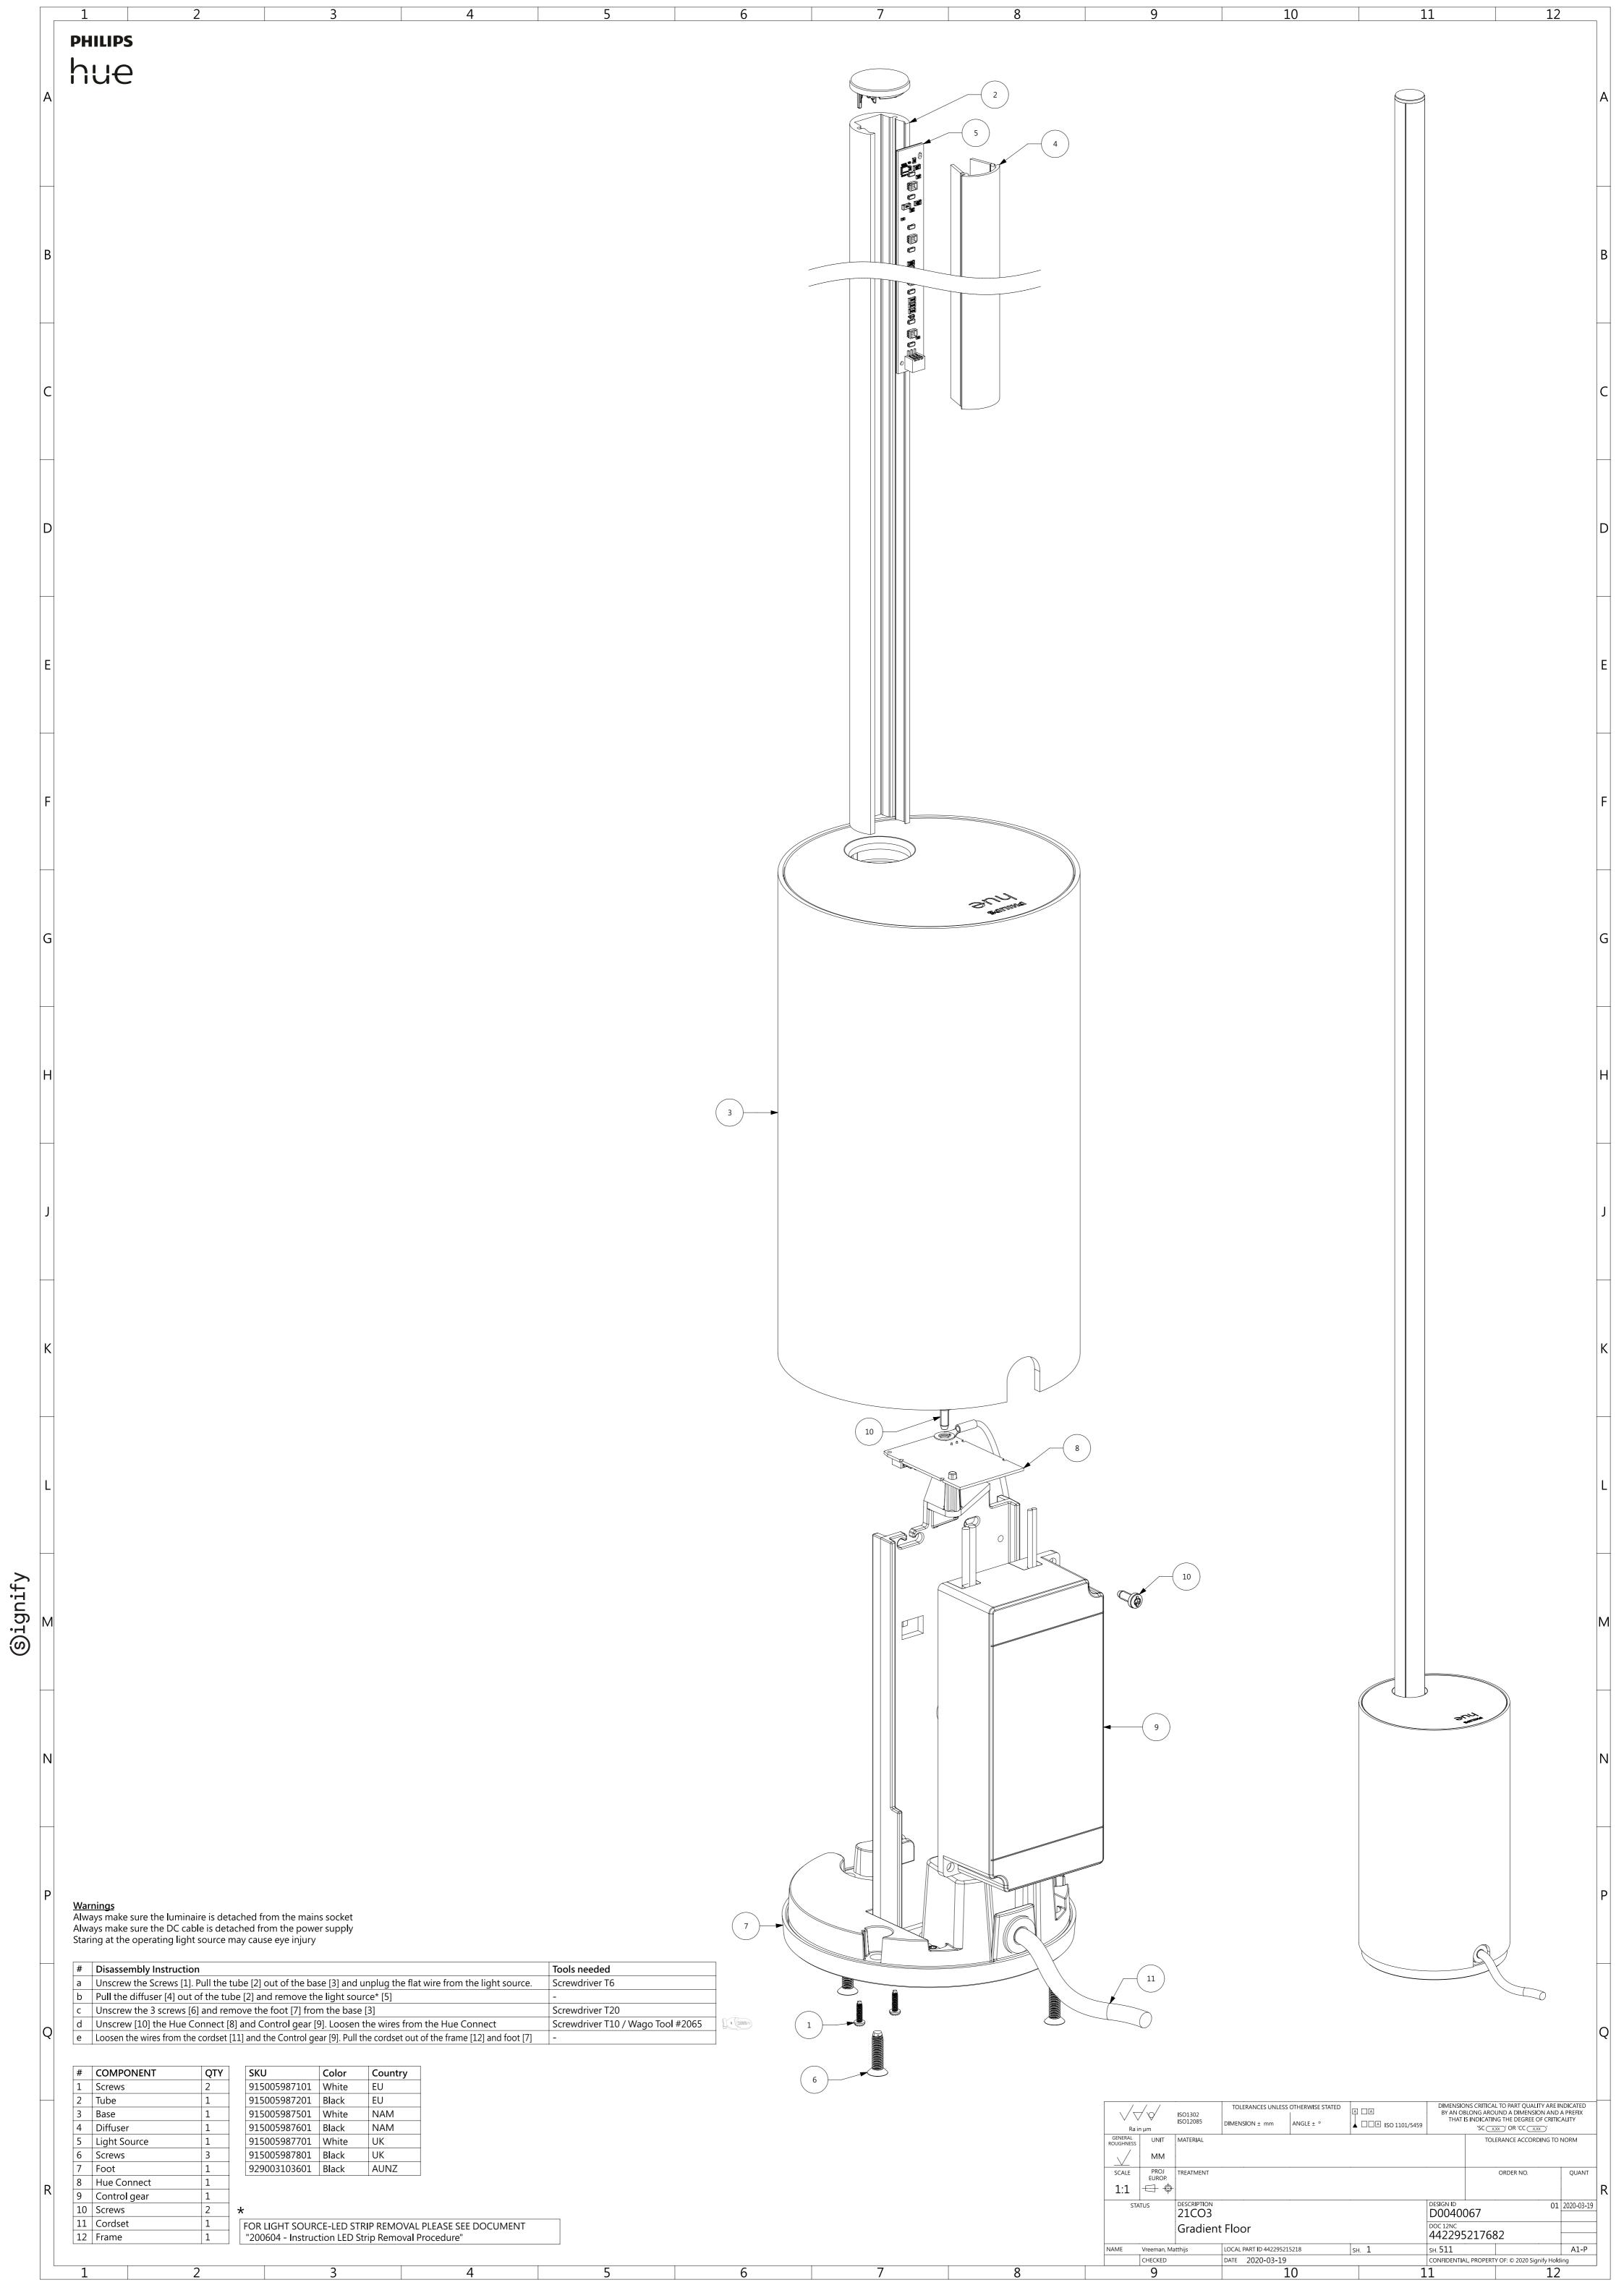

|   | #        | Disassembly Instruction                                                                                              |          |     |                                                        |            |       |         | Tools needed           |   |
|---|----------|----------------------------------------------------------------------------------------------------------------------|----------|-----|--------------------------------------------------------|------------|-------|---------|------------------------|---|
| Q | а        | Unscrew the Screws [1]. Pull the tube [2] out of the base [3] and unplug the flat wire from the light source.        |          |     |                                                        |            |       |         | Screwdriver T6         |   |
|   | b        | Pull the diffuser [4] out of the tube [2] and remove the light source* [5]                                           |          |     |                                                        |            |       |         | -                      |   |
|   | с        | Unscrew the 3 screws [6] and remove the foot [7] from the base [3]                                                   |          |     |                                                        |            |       |         | Screwdriver T20        |   |
|   | d        | Unscrew [10] the Hue Connect [8] and Control gear [9]. Loosen the wires from the Hue Connect                         |          |     |                                                        |            |       |         | Screwdriver T10 / Wago |   |
|   | e        | Loosen the wires from the cordset [11] and the Control gear [9]. Pull the cordset out of the frame [12] and foot [7] |          |     |                                                        |            |       |         | -                      |   |
|   |          |                                                                                                                      |          |     |                                                        |            |       |         |                        |   |
|   | <b>—</b> |                                                                                                                      |          |     |                                                        |            |       |         |                        |   |
|   | #        | COMPO                                                                                                                | DNENT    | QTY | SKL                                                    | J          | Color | Country | /                      |   |
|   | 1        | Screws                                                                                                               |          | 2   | 915                                                    | 5005987101 | White | EU      |                        |   |
| R | 2        | Tube                                                                                                                 |          | 1   | 915                                                    | 5005987201 | Black | EU      |                        |   |
|   | 3        | Base                                                                                                                 |          | 1   | 915                                                    | 005987501  | White | NAM     |                        |   |
|   | 4        | Diffuse                                                                                                              | Diffuser |     | 915                                                    | 005987601  | Black | NAM     |                        |   |
|   | 5        | Light Source<br>Screws                                                                                               |          | 1   | 915                                                    | 5005987701 | White | UK      |                        |   |
|   | 6        |                                                                                                                      |          | 3   | 915                                                    | 005987801  | Black | UK      |                        |   |
|   | 7        | Foot                                                                                                                 | Foot     |     | 929                                                    | 003103601  | Black | AUNZ    |                        |   |
|   | 8        | Hue Co                                                                                                               | nnect    | 1   |                                                        |            |       |         |                        |   |
|   | 9        | Control gear                                                                                                         |          | 1   |                                                        |            |       |         |                        |   |
|   | 10       | Screws                                                                                                               |          | 2   | *                                                      |            |       |         |                        |   |
|   | 11       | Cordset                                                                                                              |          | 1   | FOR LIGHT SOURCE-LED STRIP REMOVAL PLEASE SEE DOCUMENT |            |       |         |                        |   |
|   | 12       | Frame                                                                                                                |          | 1   | "200604 - Instruction LED Strip Removal Procedure"     |            |       |         |                        |   |
|   |          |                                                                                                                      |          |     |                                                        |            |       |         |                        |   |
| L | 1        |                                                                                                                      |          |     |                                                        |            |       |         | 4                      | F |
|   |          |                                                                                                                      | 2        |     |                                                        |            | 3     |         | 4                      | 5 |