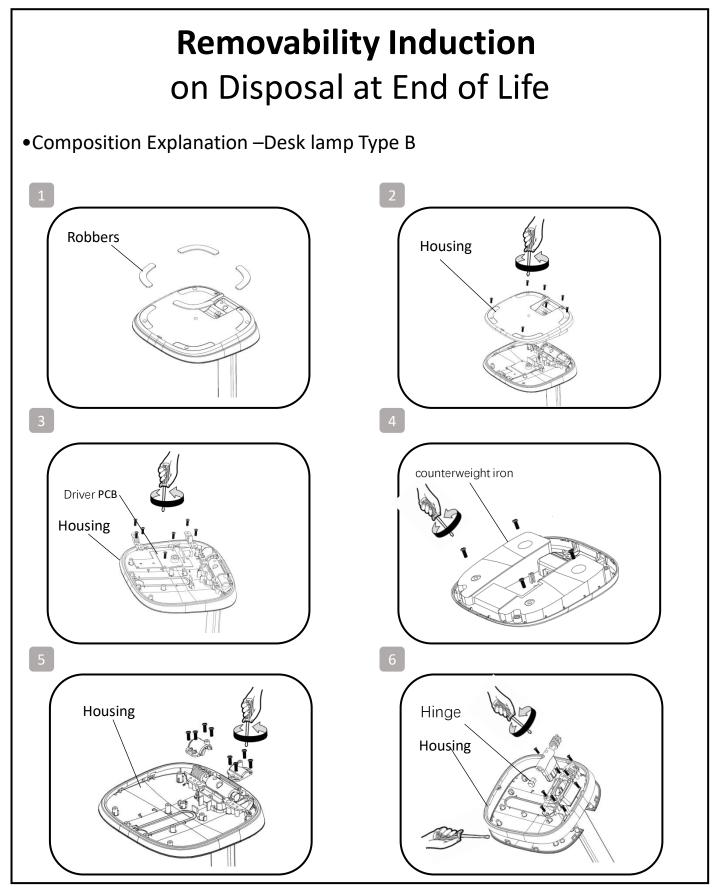

## **Removability Induction** on Disposal at End of Life

**Composition Explanation – Desk lamp Philips type B** 

| Plastic part           | Electrical part | Metal part         |
|------------------------|-----------------|--------------------|
| Housing                | РСВА            | counterweight iron |
|                        |                 |                    |
| Housing                | Driver PCB      | Hinge              |
|                        |                 |                    |
| Optical parts/Diffuser | Cable           | Lamp-post          |
|                        | 1.2             |                    |
| Rubbers                | Thermal Sink    | Screws             |
|                        |                 | ,                  |

## Dismantling

- Steps: refer to disassembly instruction
- Type: without permanent damage
- Recommendation on disposal
- Plastic part :reuse and recycling
- Electrical part :incineration and disposal
- Metal part :recycling
- Battery part: recycling