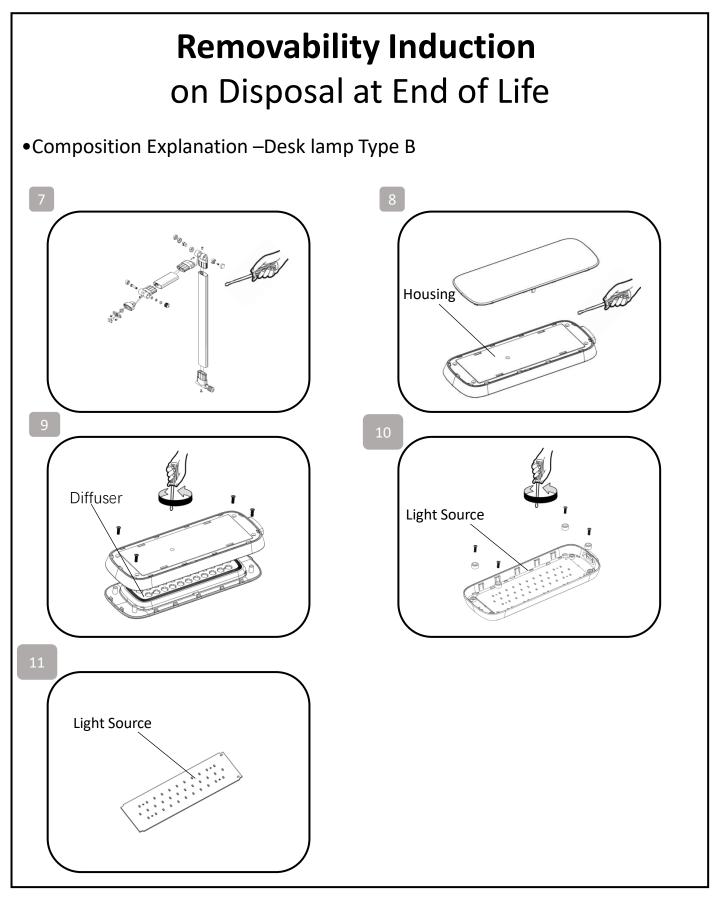

## **Removability Induction** on Disposal at End of Life

**Composition Explanation – Desk lamp Philips type B** 

| Plastic part           | Electrical part | Metal part         |
|------------------------|-----------------|--------------------|
| Housing                | РСВА            | counterweight iron |
|                        |                 |                    |
| Housing                | Driver PCB      | Hinge              |
|                        |                 |                    |
| Optical parts/Diffuser | Cable           | Lamp-post          |
|                        | 1.2             |                    |
| Rubbers                | Thermal Sink    | Screws             |
|                        |                 | ,                  |

## Dismantling

- Steps: refer to disassembly instruction
- Type: without permanent damage
- Recommendation on disposal
- Plastic part :reuse and recycling
- Electrical part :incineration and disposal
- Metal part :recycling
- Battery part: recycling