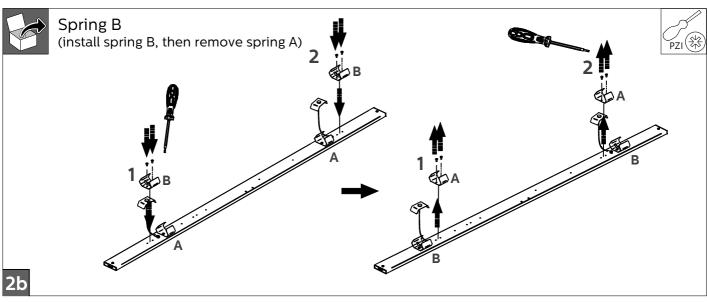

## Compatibility list

| SYSTEM             | SPRING |
|--------------------|--------|
| Regent             |        |
| Regiolux SDT       |        |
| Ridi VLT XX        | Α      |
| Siemens/Siteco 5LS |        |
| Trilux E-Line      |        |
| Siteco Modario     | В      |
| Zumtobel ZX2       | ] •    |