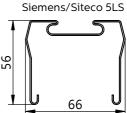

## Compatibility list

| SYSTEM             | SPRING |
|--------------------|--------|
| Regent             |        |
| Regiolux SDT       |        |
| Ridi VLT XX        | Α      |
| Siemens/Siteco 5LS |        |
| Trilux E-Line      |        |
| Siteco Modario     | В      |
| Zumtobel ZX2       | ] •    |