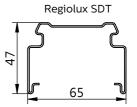

## Compatibility list

| SYSTEM             | SPRING |
|--------------------|--------|
| Regent             |        |
| Regiolux SDT       |        |
| Ridi VLT XX        | Α      |
| Siemens/Siteco 5LS |        |
| Trilux E-Line      |        |
| Siteco Modario     | В      |
| Zumtobel ZX2       | ] •    |