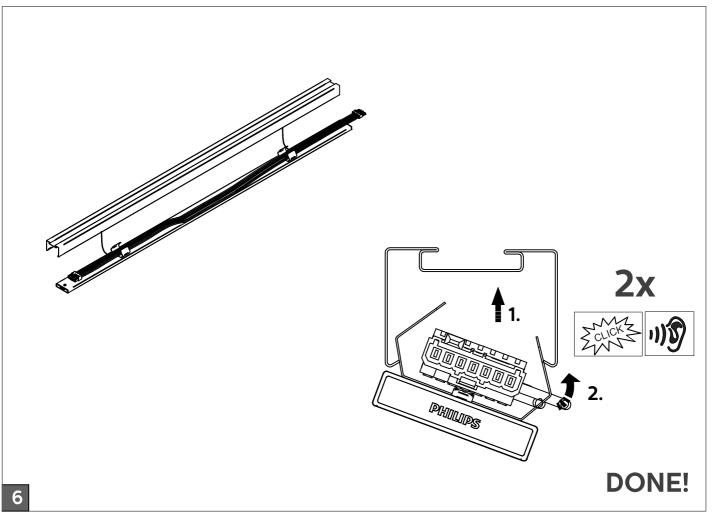

Install only with power off and removed pre-installed cables from the trunking!

583 - 442710483500

910925869522 LL515Z WIRING 5x1.5 UNIV WH 910925869523 LL515Z WIRING 7x1.5 UNIV WH

To get an overview of all spare parts for a luminaire, please refer to detailed instructions in the service manual available via the Signify Service tag apps (Android and iOS).