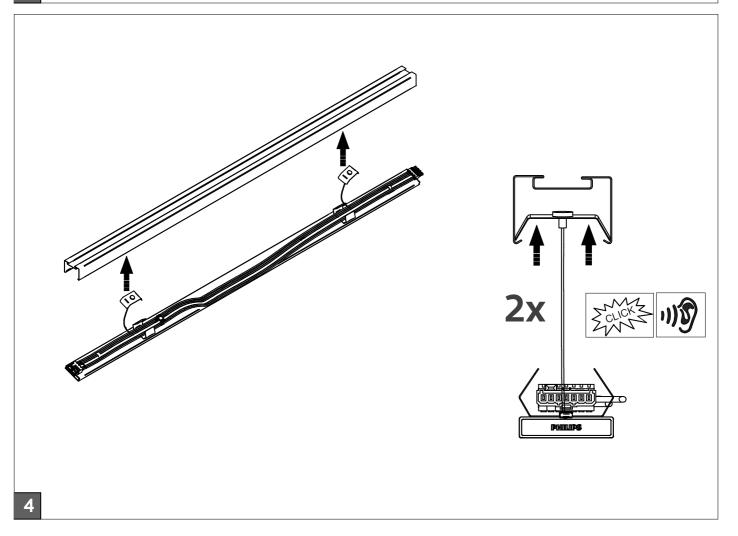

## Compatibility list

| SYSTEM             | SPRING |
|--------------------|--------|
| Regent             |        |
| Regiolux SDT       |        |
| Ridi VLT XX        | Α      |
| Siemens/Siteco 5LS |        |
| Trilux E-Line      |        |
| Siteco Modario     | В      |
| Zumtobel ZX2       | ] •    |



















Install only with power off and removed pre-installed cables from the trunking!



583 - 442710483500











910925869522 LL515Z WIRING 5x1.5 UNIV WH 910925869523 LL515Z WIRING 7x1.5 UNIV WH











To get an overview of all spare parts for a luminaire, please refer to detailed instructions in the service manual available via the Signify Service tag apps (Android and iOS).





## © 2023 Signify Holding

All rights reserved. This document contains information relating to the product portfolio of Signify which information may be subject to change. No representation or warranty as to the accuracy or completeness of the information included herein is given and any liability for any action in reliance thereon is disclaimed. The information presented in this document is not intended as any commercial offer and does not form part of any quotation or contract. Philips and the Philips Shield Emblem are registered trademarks of Koninklijke Philips N.V.. All other trademarks are owned