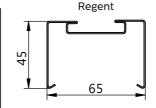

## Compatibility list

| SYSTEM             | SPRING |
|--------------------|--------|
| Regent             |        |
| Regiolux SDT       |        |
| Ridi VLT XX        | Α      |
| Siemens/Siteco 5LS |        |
| Trilux E-Line      |        |
| Siteco Modario     | В      |
| Zumtobel ZX2       | ] •    |