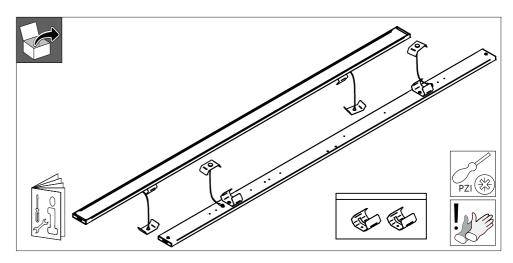

Install only with power off and removed pre-installed cables from the trunking!

583 - 442710483500

910925869522 LL515Z WIRING 5x1.5 UNIV WH 910925869523 LL515Z WIRING 7x1.5 UNIV WH

To get an overview of all spare parts for a luminaire, please refer to detailed instructions in the service manual available via the Signify Service tag apps (Android and iOS).