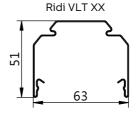

## Compatibility list

| SYSTEM             | SPRING |
|--------------------|--------|
| Regent             |        |
| Regiolux SDT       |        |
| Ridi VLT XX        | Α      |
| Siemens/Siteco 5LS |        |
| Trilux E-Line      |        |
| Siteco Modario     | В      |
| Zumtobel ZX2       | ] •    |