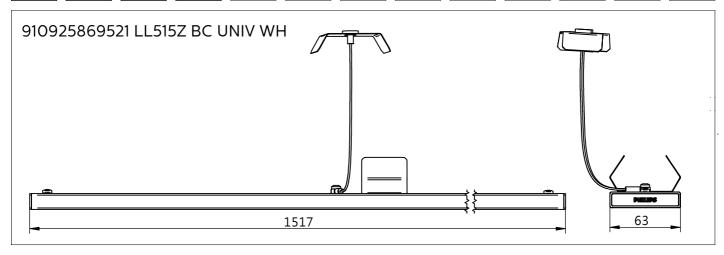

Install only with power off and removed pre-installed cables from the trunking!

583 - 442710483500

910925869522 LL515Z WIRING 5x1.5 UNIV WH 910925869523 LL515Z WIRING 7x1.5 UNIV WH

To get an overview of all spare parts for a luminaire, please refer to detailed instructions in the service manual available via the Signify Service tag apps (Android and iOS).