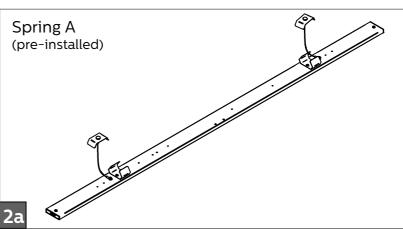

## Compatibility list

| SYSTEM             | SPRING |
|--------------------|--------|
| Regent             |        |
| Regiolux SDT       |        |
| Ridi VLT XX        | Α      |
| Siemens/Siteco 5LS |        |
| Trilux E-Line      |        |
| Siteco Modario     | В      |
| Zumtobel ZX2       | ] •    |