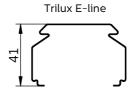

## Compatibility list

| SYSTEM             | SPRING |
|--------------------|--------|
| Regent             |        |
| Regiolux SDT       |        |
| Ridi VLT XX        | Α      |
| Siemens/Siteco 5LS |        |
| Trilux E-Line      |        |
| Siteco Modario     | В      |
| Zumtobel ZX2       | ] •    |