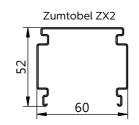

## Compatibility list

| SYSTEM             | SPRING |
|--------------------|--------|
| Regent             |        |
| Regiolux SDT       |        |
| Ridi VLT XX        | Α      |
| Siemens/Siteco 5LS |        |
| Trilux E-Line      |        |
| Siteco Modario     | В      |
| Zumtobel ZX2       | ] •    |