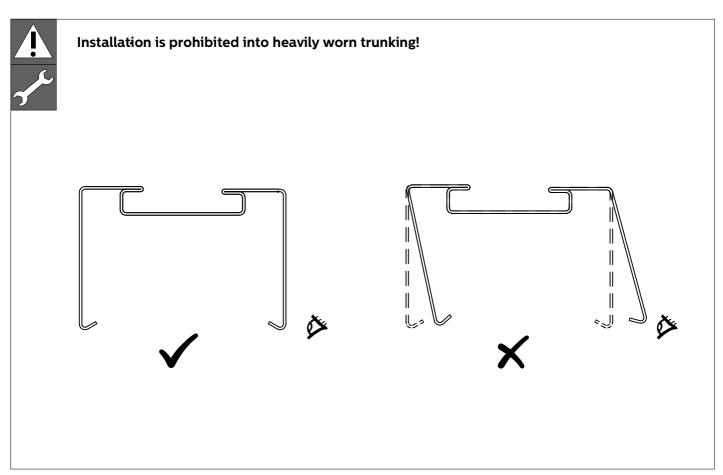

Install only with power off and removed pre-installed cables from the trunking!

583 - 442710483500

910925869522 LL515Z WIRING 5x1.5 UNIV WH 910925869523 LL515Z WIRING 7x1.5 UNIV WH

To get an overview of all spare parts for a luminaire, please refer to detailed instructions in the service manual available via the Signify Service tag apps (Android and iOS).