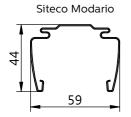

## Compatibility list

| SYSTEM             | SPRING |
|--------------------|--------|
| Regent             |        |
| Regiolux SDT       |        |
| Ridi VLT XX        | Α      |
| Siemens/Siteco 5LS |        |
| Trilux E-Line      |        |
| Siteco Modario     | В      |
| Zumtobel ZX2       | ] •    |