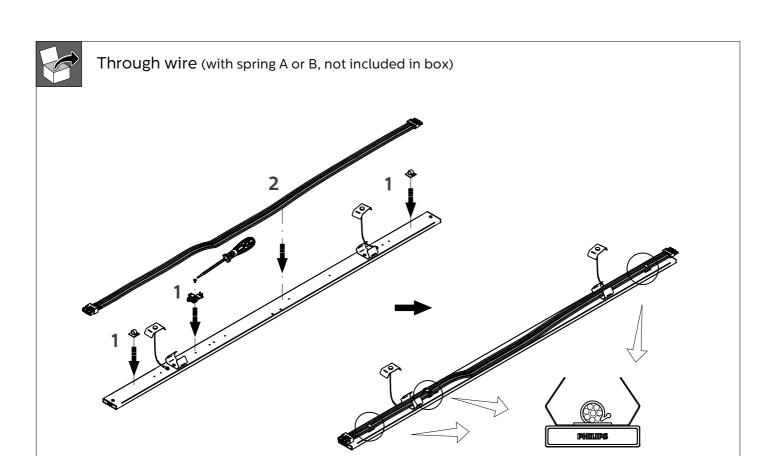

Install only with power off and removed pre-installed cables from the trunking!

583 - 442710483500

910925869522 LL515Z WIRING 5x1.5 UNIV WH 910925869523 LL515Z WIRING 7x1.5 UNIV WH

To get an overview of all spare parts for a luminaire, please refer to detailed instructions in the service manual available via the Signify Service tag apps (Android and iOS).