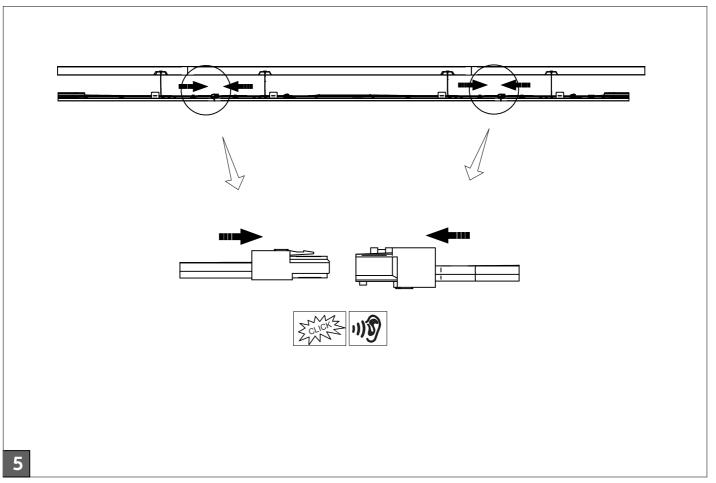

## Compatibility list

| SYSTEM             | SPRING |
|--------------------|--------|
| Regent             |        |
| Regiolux SDT       |        |
| Ridi VLT XX        | Α      |
| Siemens/Siteco 5LS |        |
| Trilux E-Line      |        |
| Siteco Modario     | В      |
| Zumtobel ZX2       | ] •    |



















Install only with power off and removed pre-installed cables from the trunking!



583 - 442710483500











910925869522 LL515Z WIRING 5x1.5 UNIV WH 910925869523 LL515Z WIRING 7x1.5 UNIV WH











To get an overview of all spare parts for a luminaire, please refer to detailed instructions in the service manual available via the Signify Service tag apps (Android and iOS).





## © 2023 Signify Holding

All rights reserved. This document contains information relating to the product portfolio of Signify which information may be subject to change. No representation or warranty as to the accuracy or completeness of the information included herein is given and any liability for any action in reliance thereon is disclaimed. The information presented in this document is not intended as any commercial offer and does not form part of any quotation or contract. Philips and the Philips Shield Emblem are registered trademarks of Koninklijke Philips N.V.. All other trademarks are owned b