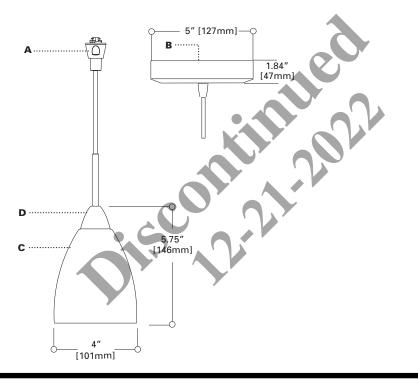

## A ... Electrical Quick Lock Adapter - Linea

Polycarbonate housing. Attaches electrically and mechanically anywhere along Linea track.

## **B... Canopy - Surface Mount**

Aluminum canopy with integral 12V transformer. Attaches to standard junction box.

#### C ... Shade

White, Amber or Blue cased glass. The white inner glass casing provides an even diffusion of light throughout the shade.

### D ... Finial

Machined brass.

## E ... Cord

Field adjustable 8' long 18AWG clear-jacketed cord.