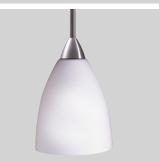

#### DESCRIPTION

The Classic pendants family from Halo include 5 different styles with glass or metal shades. Clean simple lines blend with a variety of interior spaces and provide effective task or accent lighting. The shapes include soft cones, cylinders and tall cones of cased glass in white, amber or blue. Metal shades are available in two styles in aluminum haze or bronze finishes. The low voltage Soft Cone Pendants use MR16 or T4 12V lamps.

#### C ... Shade

White, Amber or Blue cased glass. The white inner glass casing provides an even diffusion of light throughout the shade.