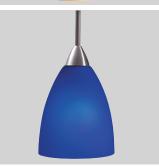

#### DESCRIPTION

The Classic pendants family from Halo include 5 different styles with glass or metal shades. Clean simple lines blend with a variety of interior spaces and provide effective task or accent lighting. The shapes include soft cones, cylinders and tall cones of cased glass in white, amber or blue. Metal shades are available in two styles in aluminum haze or bronze finishes. The low voltage Soft Cone Pendants use MR16 or T4 12V lamps.

#### C ... Shade

White, Amber or Blue cased glass. The white inner glass casing provides an even diffusion of light throughout the shade.