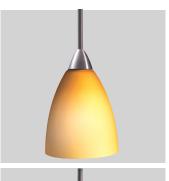

#### DESCRIPTION

The Classic pendants family from Halo include 5 different styles with glass or metal shades. Clean simple lines blend with a variety of interior spaces and provide effective task or accent lighting. The shapes include soft cones, cylinders and tall cones of cased glass in white, amber or blue. Metal shades are available in two styles in aluminum haze or bronze finishes. The low voltage Soft Cone Pendants use MR16 or T4 12V lamps.

#### C ... Shade

White, Amber or Blue cased glass. The white inner glass casing provides an even diffusion of light throughout the shade.