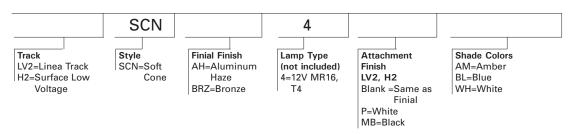

#### DESCRIPTION

The Classic pendants family from Halo include 5 different styles with glass or metal shades. Clean simple lines blend with a variety of interior spaces and provide effective task or accent lighting. The shapes include soft cones, cylinders and tall cones of cased glass in white, amber or blue. Metal shades are available in two styles in aluminum haze or bronze finishes. The low voltage Soft Cone Pendants use MR16 or T4 12V lamps.

#### C ... Shade

White, Amber or Blue cased glass. The white inner glass casing provides an even diffusion of light throughout the shade.

### D ... Finial

Machined brass.

## E ... Cord

Field adjustable 8' long 18AWG clear-jacketed cord.